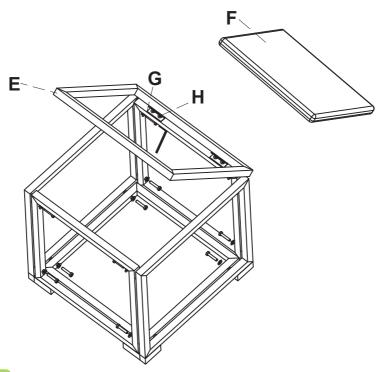

#### STEP 2

Place the 2 hinges (G) on the upper frame (E) and the frame (C) of the footrest stool and connect them with 8 bolts (H). Do not over-tighten.

Finally, put the cushion (F) on the frame.

Upon completing the entire assembly and bolting up, you can tighten down all screws.