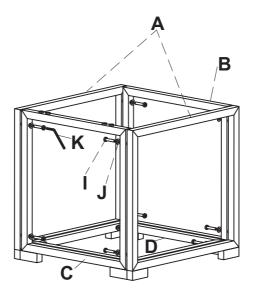

### STEP 1

Attach the frame of the footrest stool (A) to the frame (B&C) using 8 bolts (I), and 8 washers (J). Do not over-tighten.

Assemble the lower frame (D) of the footrest stool and the frame (A&B&C) with 4 bolts (I), and 4 washers (J). Do not over-tighten.