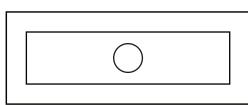

## **CABINET DRAWER KNOBS AND PULLS** SIZING GUIDE

## 13" x 5" Drawer





1-1/4" Knob

1-5/8" Knob



| Ιг |  |  |  |
|----|--|--|--|
|    |  |  |  |
|    |  |  |  |

10" (256 mm) Pull

3-3/4" (96 mm) Pull

5" (128 mm) Pull

22" x 6" Drawer



1-1/4" Knob



1-5/8" Knob



3" (76 mm) Pull



## 3-3/4" (96 mm) Pull

| _ |  |  | - |
|---|--|--|---|
|   |  |  |   |
|   |  |  |   |
|   |  |  |   |
|   |  |  |   |
|   |  |  |   |

**Design Tip:** When selecting cabinet pulls, use the 1/3 rule – the pull should





## **CABINET DOOR KNOBS AND PULLS** SIZING GUIDE

13" x 23" Door



16" x 39" Door



**Design Tip**: When selecting cabinet pulls, use the 1/3 rule — the pull should measure approximately 1/3 the width of a drawer or 1/3 the height of a door.