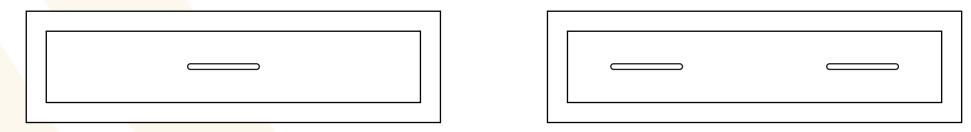

## 13" x 5" Drawer

1-1/4" Knob

1-5/8" Knob

| Ιг |  |  |  |
|----|--|--|--|
|    |  |  |  |
|    |  |  |  |

10" (256 mm) Pull

3-3/4" (96 mm) Pull

5" (128 mm) Pull

22" x 6" Drawer

1-1/4" Knob

1-5/8" Knob

3" (76 mm) Pull

## 3-3/4" (96 mm) Pull

| _ |  |  | - |
|---|--|--|---|
|   |  |  |   |
|   |  |  |   |
|   |  |  |   |
|   |  |  |   |
|   |  |  |   |

**Design Tip:** When selecting cabinet pulls, use the 1/3 rule – the pull should