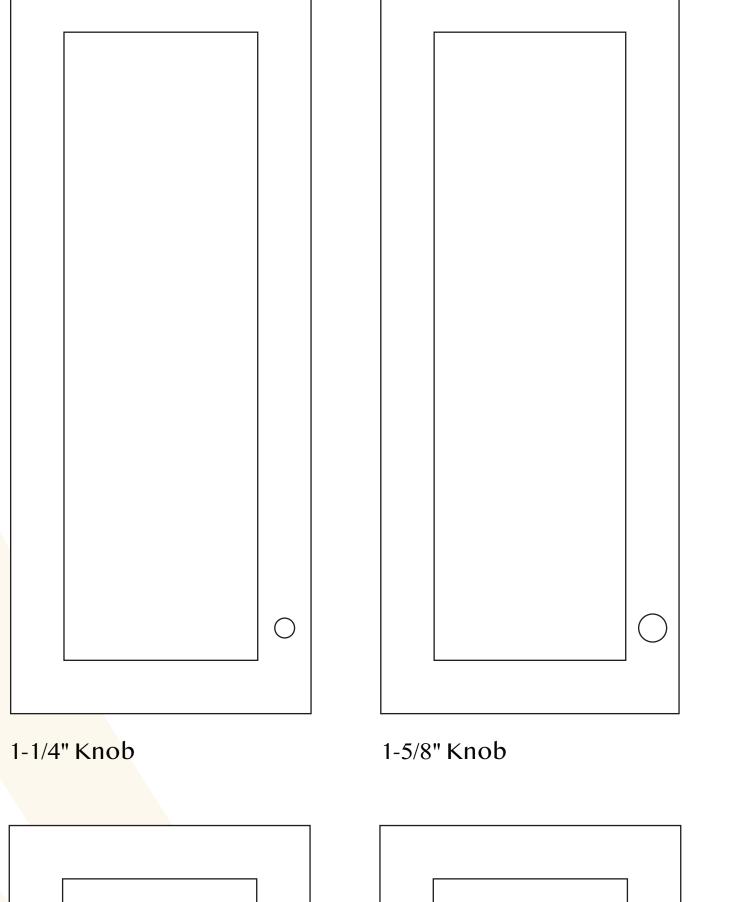

## **CABINET DOOR KNOBS AND PULLS** SIZING GUIDE

13" x 23" Door

16" x 39" Door

**Design Tip**: When selecting cabinet pulls, use the 1/3 rule — the pull should measure approximately 1/3 the width of a drawer or 1/3 the height of a door.