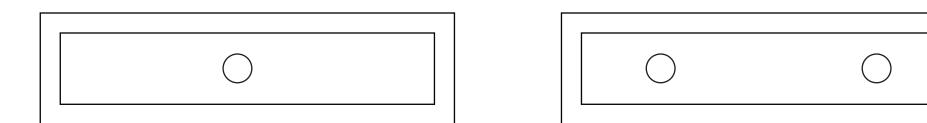

## 13" x 5" Drawer

1-1/4" Knob

1-5/8" Knob

| Ιг |  |  |  |
|----|--|--|--|
|    |  |  |  |
|    |  |  |  |

10" (256 mm) Pull

3-3/4" (96 mm) Pull

5" (128 mm) Pull

22" x 6" Drawer

1-1/4" Knob

1-5/8" Knob

3" (76 mm) Pull