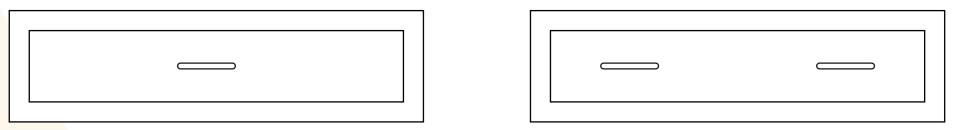

## 13" x 5" Drawer

1-1/4" Knob

1-5/8" Knob

| Ιг |  |  |  |
|----|--|--|--|
|    |  |  |  |
|    |  |  |  |

10" (256 mm) Pull

3-3/4" (96 mm) Pull

5" (128 mm) Pull

22" x 6" Drawer

1-1/4" Knob

1-5/8" Knob

3" (76 mm) Pull

## 3-3/4" (96 mm) Pull

| _ |  |  | - |
|---|--|--|---|
|   |  |  |   |
|   |  |  |   |
|   |  |  |   |
|   |  |  |   |
|   |  |  |   |

**Design Tip:** When selecting cabinet pulls, use the 1/3 rule – the pull should