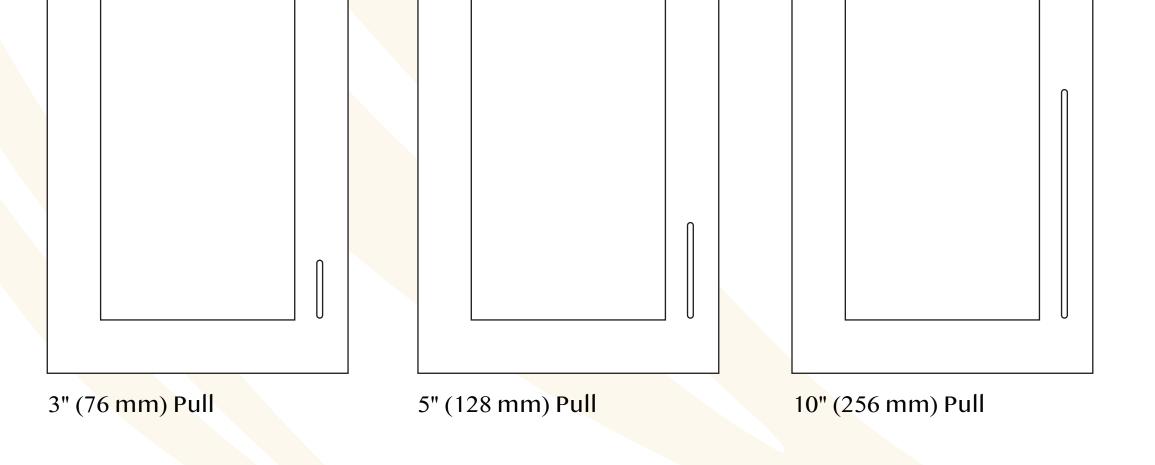

## **CABINET DOOR KNOBS AND PULLS** SIZING GUIDE

13" x 23" Door

16" x 39" Door

**Design Tip**: When selecting cabinet pulls, use the 1/3 rule — the pull should measure approximately 1/3 the width of a drawer or 1/3 the height of a door.