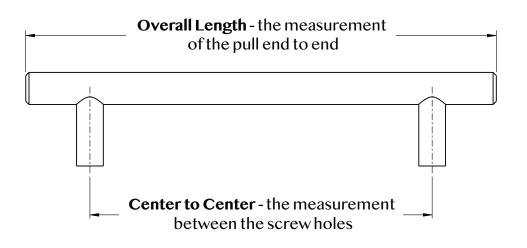

## 3-3/4" (96 mm) Pull

| _ |  |  | - |
|---|--|--|---|
|   |  |  |   |
|   |  |  |   |
|   |  |  |   |
|   |  |  |   |
|   |  |  |   |

**Design Tip:** When selecting cabinet pulls, use the 1/3 rule – the pull should