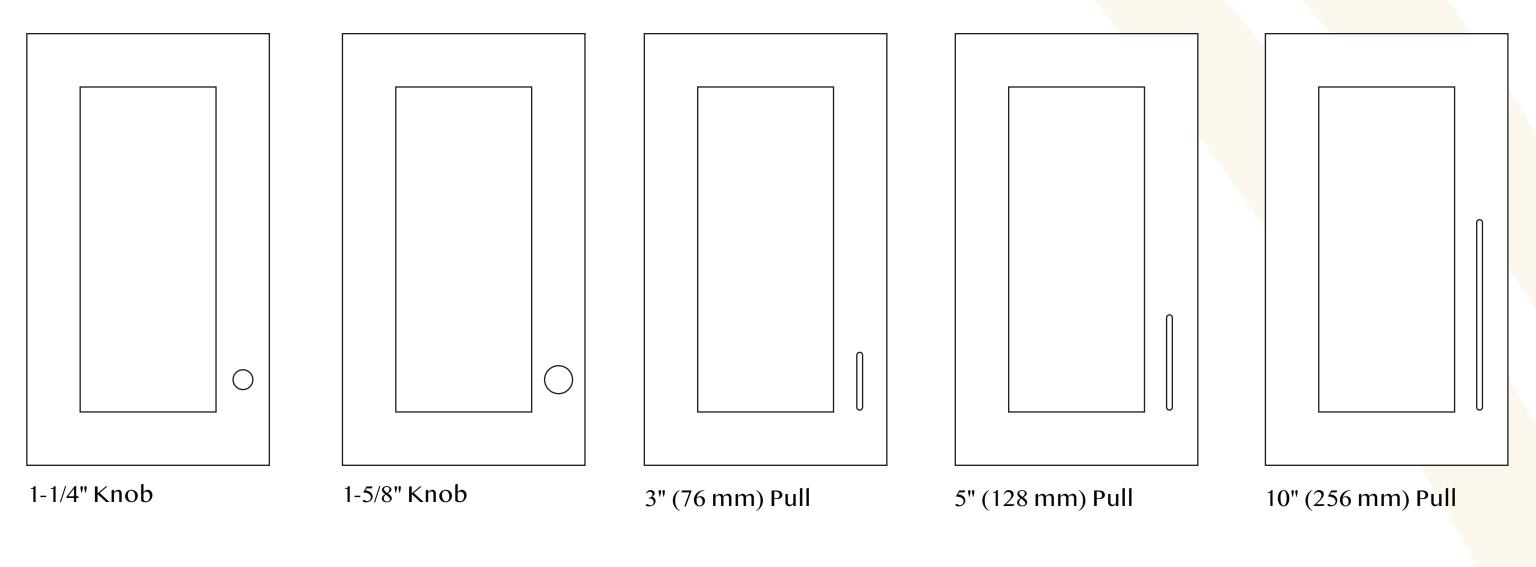

## **CABINET DOOR KNOBS AND PULLS** SIZING GUIDE

13" x 23" Door

16" x 39" Door

**Design Tip**: When selecting cabinet pulls, use the 1/3 rule — the pull should measure approximately 1/3 the width of a drawer or 1/3 the height of a door.