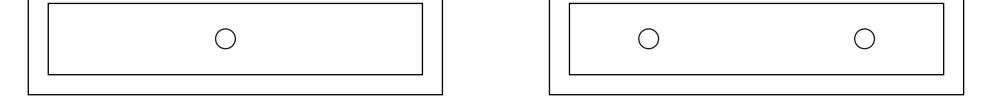

## 13" x 5" Drawer

1-1/4" Knob

1-5/8" Knob

| Ιг |  |  |  |
|----|--|--|--|
|    |  |  |  |
|    |  |  |  |

10" (256 mm) Pull

3-3/4" (96 mm) Pull

5" (128 mm) Pull

22" x 6" Drawer