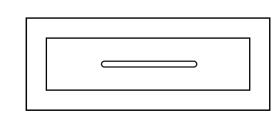

## 3-3/4" (96 mm) Pull

| _ |  |  | - |
|---|--|--|---|
|   |  |  |   |
|   |  |  |   |
|   |  |  |   |
|   |  |  |   |
|   |  |  |   |

**Design Tip:** When selecting cabinet pulls, use the 1/3 rule – the pull should