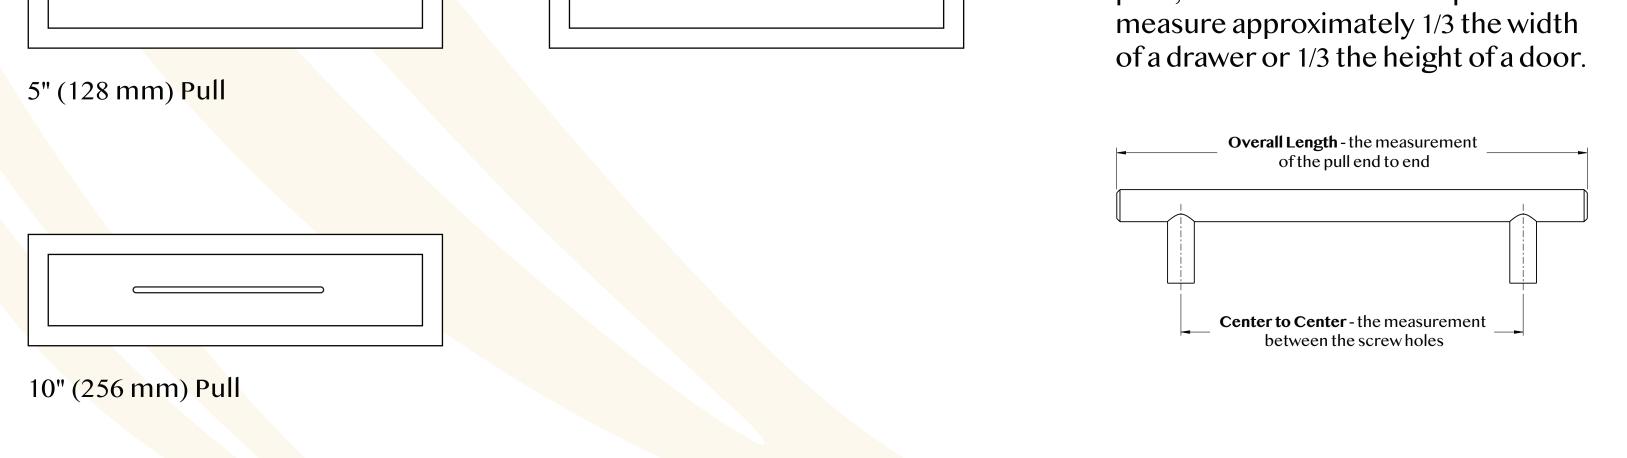

## 13" x 5" Drawer

1-1/4" Knob

1-5/8" Knob

| Ιг |  |  |  |
|----|--|--|--|
|    |  |  |  |
|    |  |  |  |

10" (256 mm) Pull

3-3/4" (96 mm) Pull

5" (128 mm) Pull

22" x 6" Drawer

## 3-3/4" (96 mm) Pull

| _ |  |  | - |
|---|--|--|---|
|   |  |  |   |
|   |  |  |   |
|   |  |  |   |
|   |  |  |   |
|   |  |  |   |

**Design Tip:** When selecting cabinet pulls, use the 1/3 rule – the pull should

## **CABINET DOOR KNOBS AND PULLS** SIZING GUIDE

13" x 23" Door

16" x 39" Door

**Design Tip**: When selecting cabinet pulls, use the 1/3 rule — the pull should measure approximately 1/3 the width of a drawer or 1/3 the height of a door.