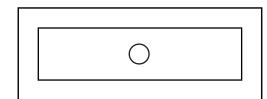

## 13" x 5" Drawer

1-1/4" Knob

1-5/8" Knob

| Ιг |  |  |  |
|----|--|--|--|
|    |  |  |  |
|    |  |  |  |

10" (256 mm) Pull

3-3/4" (96 mm) Pull

5" (128 mm) Pull

22" x 6" Drawer