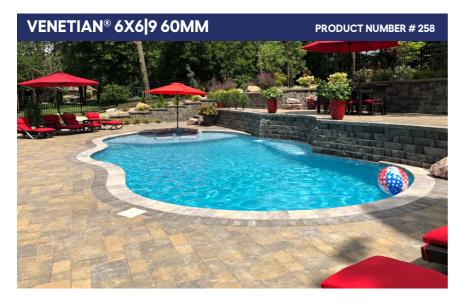

The Venetian series creates dramatic and dynamic interaction with sunlight through its cleft and chamfer-less surfaces, which evoke the timeless appeal of cut flagstone. Venetian is available in an extensive range of paver sizes and heights to suit a variety of traffic conditions and base preparations. Many Venetian shapes are suitable for Rumbling, which weathers the paver stones by breaking and softening edges and corners.

## STONE(S) 6x9 6x6 2.36 2.36 Height in mm 60 60 Length in 5.91 8.86 150 225 mm Width 5.91 5.91 in

**Units** 

| PALLET SPECS  |            |
|---------------|------------|
| Pallet Weight | 3255 lbs   |
| Sq Ft/Pallet  | 116 sq.ft. |
| Sq Ft/Pallet  | 116 sq.ft. |