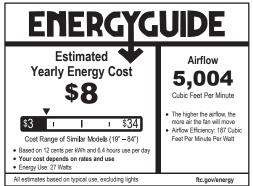

## PERFORMANCE AND ENERGY INFORMATION

| FAN SPEED | AIRFLOW<br>(CFM)* | POWER USE<br>(Watts) | AIRFLOW EFFICIENCY<br>(CFM/Watt) |
|-----------|-------------------|----------------------|----------------------------------|
| Low       | 2421              | 3.13                 | 774                              |
| High      | 7284              | 44.35                | 164                              |
|           |                   |                      |                                  |

Ceiling fan airflow is measured in cubic feet per minute (CFM). Power use is measured in watts. To maximize energy savings:

Choose a fan with high airflow efficiency (CFM/watt).
Use ENERGY STAR<sup>®</sup> rated bulbs in your fan.
Switch off your fan when you leave the room.

\* Measure according to the DOE approved test method.

For any additional information about your

Minka Aire<sup>®</sup> Ceiling fan, please write to:

minkaAire For Customer Assistance Call: 1-800-307-3267