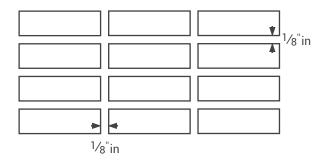

0"



### **Grout Joint Recommendations:**

6" x 20" = 100%

HD Ceramic Floor Tile up to 24" x 24" non-rectified - 3/16" (5mm)

## Running Bond/Brick Joint Offset and Patterns (ANSI A108.1)

For running bond/brick joint patterns utilizing rectangular tiles (rectified or cut) where the side being offset is greater than 18" (nominal dimension), the running bond offset will be maximum of 33% and grout joint width at least 1/8"

6" x 20" = 100%



**Grout Joint Recommendations** 

### Running Bond/Brick Joint Offset and Patterns (ANSI A108.1)

For running bond/brick joint patterns utilizing rectangular tiles (rectified or cut) where the side being offset is greater than 18" (nominal dimension), the running bond offset will be maximum of 33% and grout joint width at least 1/8"

# Bond Pattern



#### **Brick Pattern**



### Herringbone Pattern