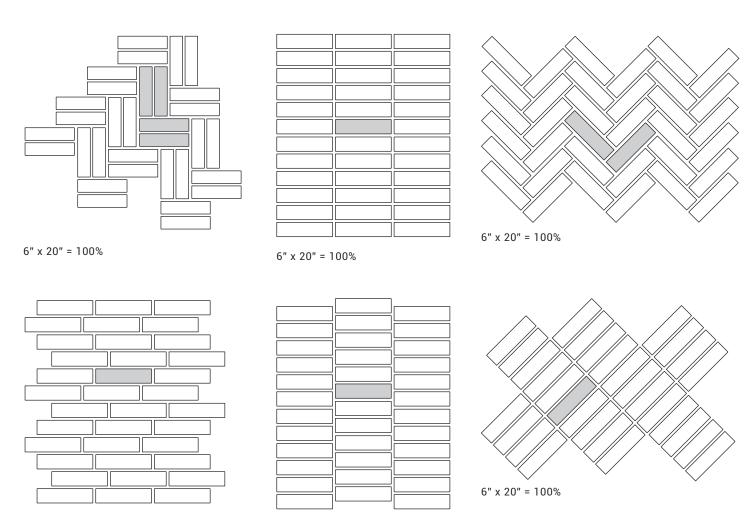

#### SIZES

6" x 20"

### **Grout Joint Recommendations:**

6" x 20" = 100%

HD Ceramic Floor Tile up to 24" x 24" non-rectified - 3/16" (5mm)

## Running Bond/Brick Joint Offset and Patterns (ANSI A108.1)

For running bond/brick joint patterns utilizing rectangular tiles (rectified or cut) where the side being offset is greater than 18" (nominal dimension), the running bond offset will be maximum of 33% and grout joint width at least 1/8"

### Running Bond/Brick Joint Offset and Patterns (ANSI A108.1)

For running bond/brick joint patterns utilizing rectangular tiles (rectified or cut) where the side being offset is greater than 18" (nominal dimension), the running bond offset will be maximum of 33% and grout joint width at least 1/8"

# Bond Pattern

#### **Brick Pattern**

### Herringbone Pattern