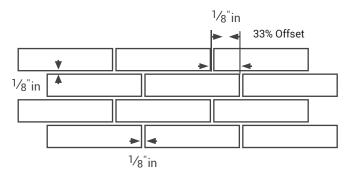

## Running Bond/Brick Joint Offset and Patterns (ANSI A108.1)

For running bond/brick joint patterns utilizing rectangular tiles (rectified or cut) where the side being offset is greater than 18" (nominal dimension), the running bond offset will be maximum of 33% and grout joint width at least 1/8"

### Running Bond/Brick Joint Offset and Patterns (ANSI A108.1)

For running bond/brick joint patterns utilizing rectangular tiles (rectified or cut) where the side being offset is greater than 18" (nominal dimension), the running bond offset will be maximum of 33% and grout joint width at least 1/8"

#### **Brick Pattern**