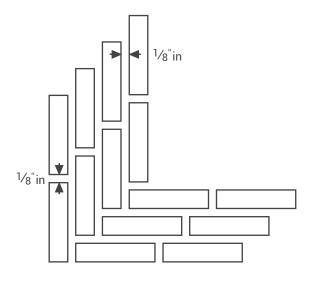

= 100%

HD Ceramic Floor Tile up to 24" x 24" non-rectified - 3/16" (5mm)

## Running Bond/Brick Joint Offset and Patterns (ANSI A108.1)

For running bond/brick joint patterns utilizing rectangular tiles (rectified or cut) where the side being offset is greater than 18" (nominal dimension), the running bond offset will be maximum of 33% and grout joint width at least 1/8"

6" x 20" = 100%



**Grout Joint Recommendations** 

### Running Bond/Brick Joint Offset and Patterns (ANSI A108.1)

For running bond/brick joint patterns utilizing rectangular tiles (rectified or cut) where the side being offset is greater than 18" (nominal dimension), the running bond offset will be maximum of 33% and grout joint width at least 1/8"

# Bond Pattern



#### **Brick Pattern**



### Herringbone Pattern