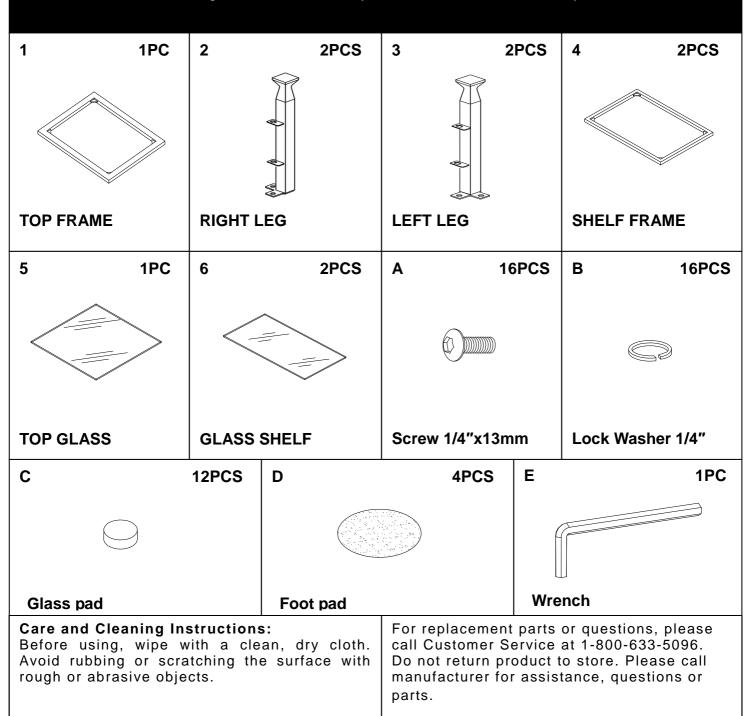

# CK877200TX JCP Lot #794-4831 METAL END TABLE Parts List

Please review all parts and hardware before disposing of any packaging. Call Customer Service if missing hardware. Do not return to store/retailer. Using a screw that is too long will cause damage. Before beginning assembly, separate each type of screw. Carefully study the screw diagrams below. You may receive extra hardware with your unit.