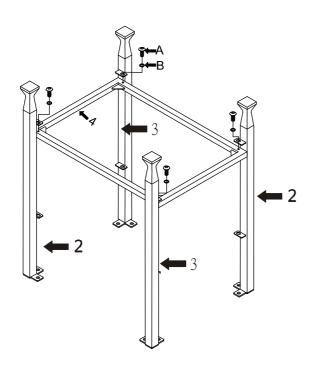

## Step 1:

Using screw (A) & (B) to assemble shelf frame (4), right leg (2) and left leg (3) as shown.

Figure 2

# Step 2:

Using screw (A) & (B) to assemble shelf frame (4), right leg (2) and left leg (3) as shown.