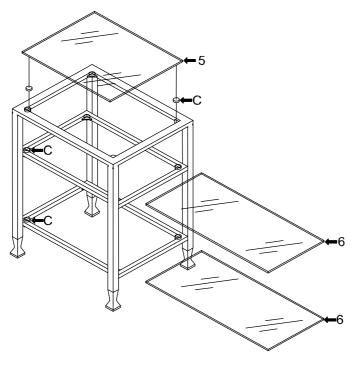

### Step 4:

Turn the unit upside down, put the glass pads ( C ) on the frame, then put on ( 5 ) glass top and insert (6) glass shelf as shown.

Customer Service 1-800-633-5096 service@seidal.com Southern Enterprises, Inc. 600 Freeport Parkway Suite 200 Coppell, Texas 75019 We'd love to hear from you! Email us photos of our products in your home at <u>sei@seidal.com</u> and we might feature it on our site or use it to model one of our inspirational photos.