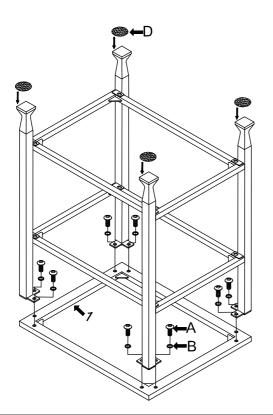

## Step 1:

Using screw (A) & (B) to assemble shelf frame (4), right leg (2) and left leg (3) as shown.

Figure 2

# Step 2:

Using screw (A) & (B) to assemble shelf frame (4), right leg (2) and left leg (3) as shown.

### Step 3:

Using screw (A) & (B) to assemble the top frame (1) and legs as shown then add the pad (D) onto the end of leg.