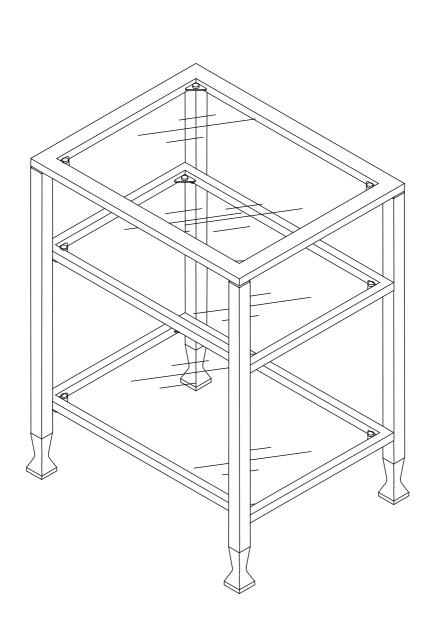

# CK877200TX JCP Lot #794-4831 METAL END TABLE

# **Assembly Instruction**

Figure 1