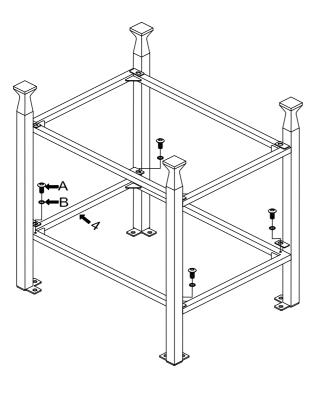

### Step 3:

Using screw (A) & (B) to assemble the top frame (1) and legs as shown then add the pad (D) onto the end of leg.

## Figure 4