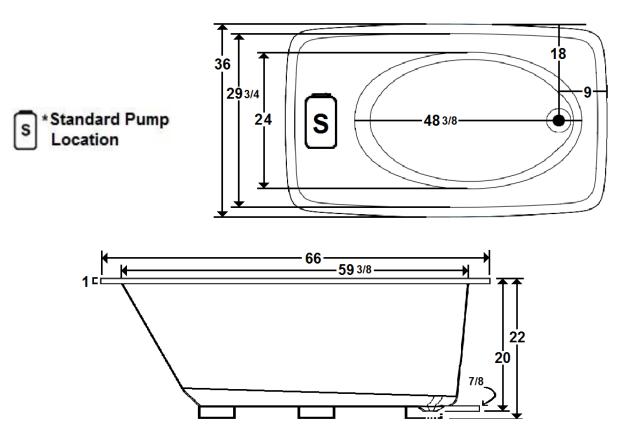

#### \*All dimensions are +/- 1/2" and subject to change without notice\*

### **Technical Information**

- Weight: 134 lbs.
- Water Depth to Overflow: 16 1/4"
- Water Operating Level:
- Water Capacity: 83 gal.
- Sump Dimension: 48 3/8" x 24"