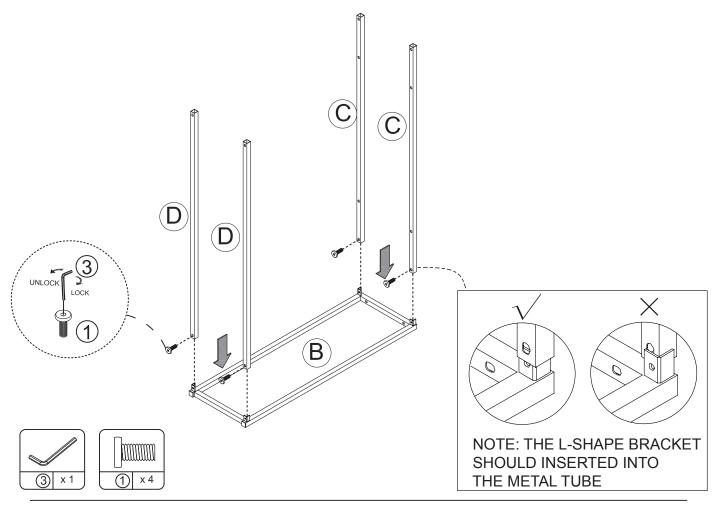

#### | IE-CST-001G -V4 | White Faux Marble Console Table (Gold)



ASSEMBLY INSTRUCTION

**ADULT ASSEMBLY REQUIRED** 

THE PRODUCT MAY RECOMMENDED ASSEMBLING BY MORE THAN ONE PERSON.

PLEASE ASK FOR ASSISTANCE AT YOUR CONVENIENCE BEFORE ASSEMBLING.



### **Parts Identification**



#### **Parts Identification**



### **Hardware Identification**





FURNITURE TIPPING RESTRAINT KIT QTY: 1

## Step 1



## Step 2



### Step 3





Follow the instructions printed on the plastic bag containing the tipping restraint hardware to attach thetip-over restraints to the unit and the wall.

NOTEhe tipping restraint hardware included is for drywall construction. It will be necessary to drill holes for the wall anchors. Depending upon your wall construction, different anchor hardware mayberequired. Please contact your local hardware store for assistance.

# Safty Maximum Loads

This unit has been designed to support the maximum loads shown. Exceeding these load limits could cause sagging, instability,product collapse,and/or serious injury.