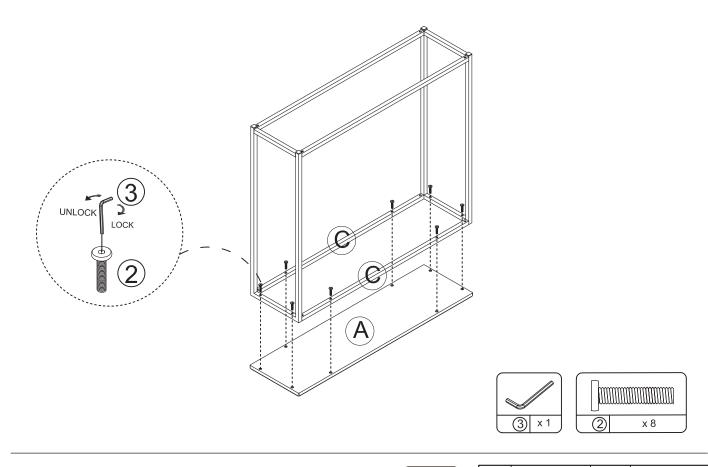

#### | IE-CST-001G -V4 | White Faux Marble Console Table (Gold)



ASSEMBLY INSTRUCTION

**ADULT ASSEMBLY REQUIRED** 

THE PRODUCT MAY RECOMMENDED ASSEMBLING BY MORE THAN ONE PERSON.

PLEASE ASK FOR ASSISTANCE AT YOUR CONVENIENCE BEFORE ASSEMBLING.



### **Parts Identification**



#### **Parts Identification**



### **Hardware Identification**





FURNITURE TIPPING RESTRAINT KIT QTY: 1

## Step 1



## Step 2



### Step 3





Follow the instructions printed on the plastic bag containing the tipping restraint hardware to attach thetip-over restraints to the unit and the wall.

NOTEhe tipping restraint hardware included is for drywall construction. It will be necessary to drill holes for the wall anchors. Depending upon your wall construction, different anchor hardware mayberequired. Please contact your local hardware store for assistance.

# Safty Maximum Loads

This unit has been designed to support the maximum loads shown. Exceeding these load limits could cause sagging, instability,product collapse,and/or serious injury.