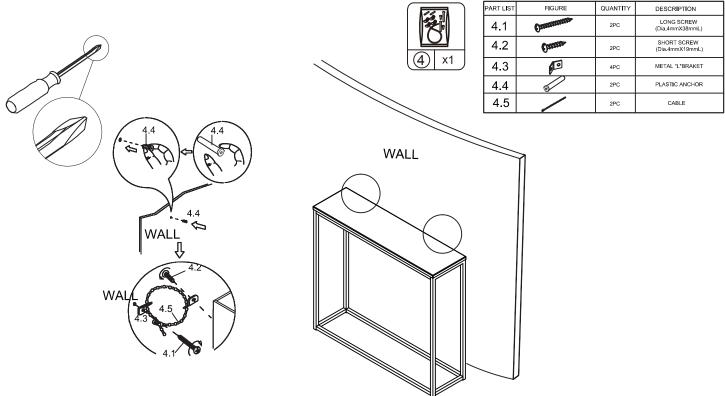

### Step 3

Follow the instructions printed on the plastic bag containing the tipping restraint hardware to attach thetip-over restraints to the unit and the wall.

NOTEhe tipping restraint hardware included is for drywall construction. It will be necessary to drill holes for the wall anchors. Depending upon your wall construction, different anchor hardware mayberequired. Please contact your local hardware store for assistance.