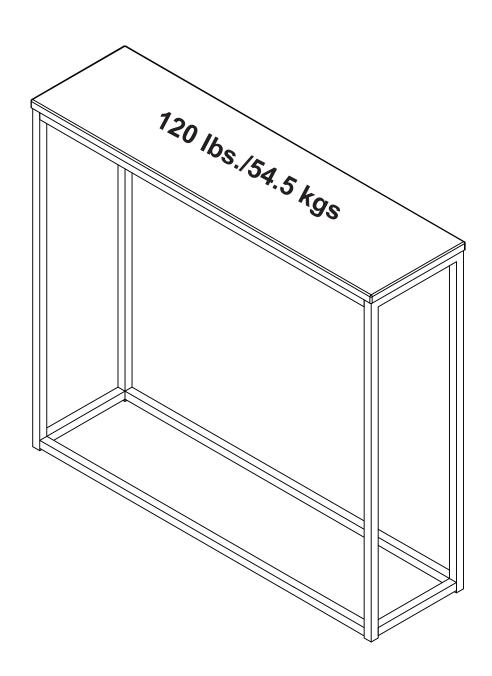

# Safty Maximum Loads

This unit has been designed to support the maximum loads shown. Exceeding these load limits could cause sagging, instability,product collapse,and/or serious injury.