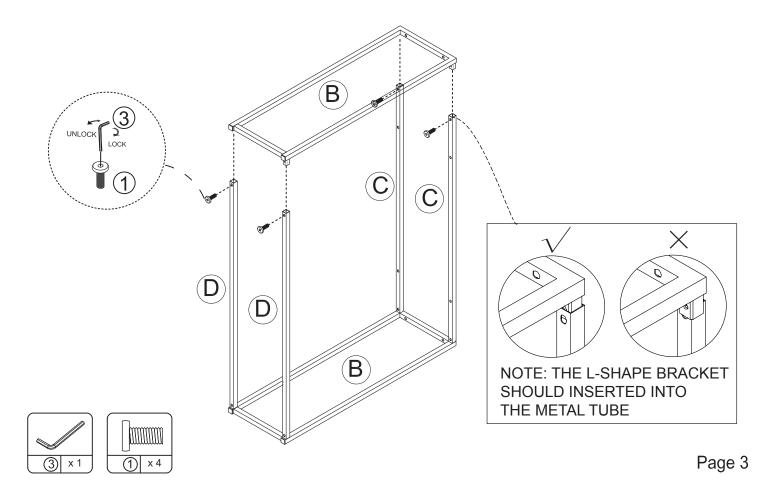

#### | IE-CST-001G -V4 | White Faux Marble Console Table (Gold)



ASSEMBLY INSTRUCTION

**ADULT ASSEMBLY REQUIRED** 

THE PRODUCT MAY RECOMMENDED ASSEMBLING BY MORE THAN ONE PERSON.

PLEASE ASK FOR ASSISTANCE AT YOUR CONVENIENCE BEFORE ASSEMBLING.



### **Parts Identification**



#### **Parts Identification**



### **Hardware Identification**





FURNITURE TIPPING RESTRAINT KIT QTY: 1

## Step 1



## Step 2



### Step 3





Follow the instructions printed on the plastic bag containing the tipping restraint hardware to attach thetip-over restraints to the unit and the wall.

NOTEhe tipping restraint hardware included is for drywall construction. It will be necessary to drill holes for the wall anchors. Depending upon your wall construction, different anchor hardware mayberequired. Please contact your local hardware store for assistance.

# Safty Maximum Loads

This unit has been designed to support the maximum loads shown. Exceeding these load limits could cause sagging, instability,product collapse,and/or serious injury.