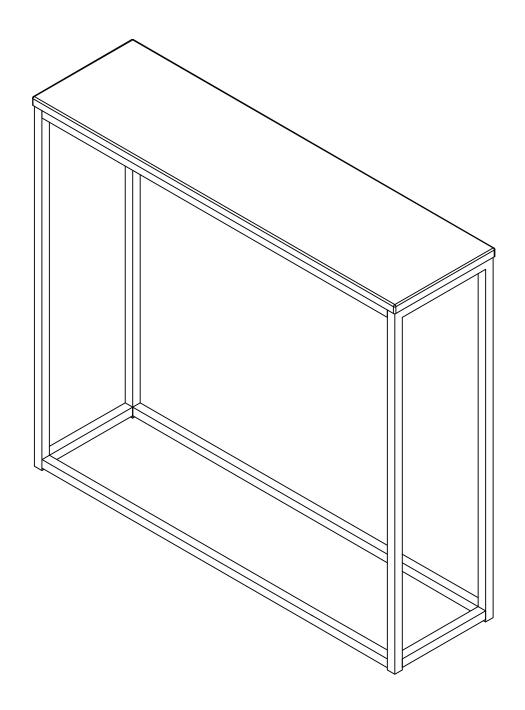

#### | IE-CST-001G -V4 | White Faux Marble Console Table (Gold)

ASSEMBLY INSTRUCTION

**ADULT ASSEMBLY REQUIRED** 

THE PRODUCT MAY RECOMMENDED ASSEMBLING BY MORE THAN ONE PERSON.

PLEASE ASK FOR ASSISTANCE AT YOUR CONVENIENCE BEFORE ASSEMBLING.