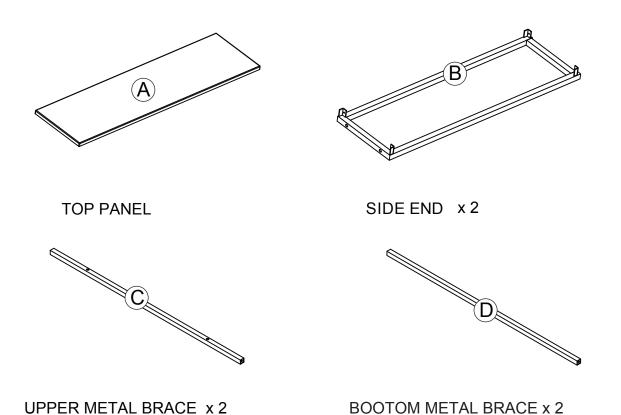

#### | IE-CST-001G -V4 | White Faux Marble Console Table (Gold)



ASSEMBLY INSTRUCTION

**ADULT ASSEMBLY REQUIRED** 

THE PRODUCT MAY RECOMMENDED ASSEMBLING BY MORE THAN ONE PERSON.

PLEASE ASK FOR ASSISTANCE AT YOUR CONVENIENCE BEFORE ASSEMBLING.



### **Parts Identification**



#### **Parts Identification**



### **Hardware Identification**





FURNITURE TIPPING RESTRAINT KIT QTY: 1

## Step 1



## Step 2



### Step 3





Follow the instructions printed on the plastic bag containing the tipping restraint hardware to attach thetip-over restraints to the unit and the wall.

NOTEhe tipping restraint hardware included is for drywall construction. It will be necessary to drill holes for the wall anchors. Depending upon your wall construction, different anchor hardware mayberequired. Please contact your local hardware store for assistance.

# Safty Maximum Loads

This unit has been designed to support the maximum loads shown. Exceeding these load limits could cause sagging, instability,product collapse,and/or serious injury.