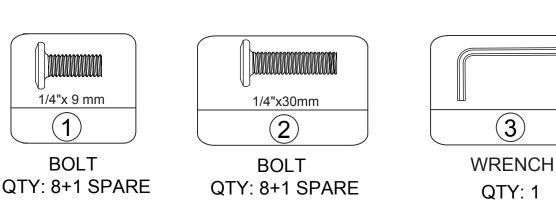

#### | IE-CST-001G -V4 | White Faux Marble Console Table (Gold)



ASSEMBLY INSTRUCTION

**ADULT ASSEMBLY REQUIRED** 

THE PRODUCT MAY RECOMMENDED ASSEMBLING BY MORE THAN ONE PERSON.

PLEASE ASK FOR ASSISTANCE AT YOUR CONVENIENCE BEFORE ASSEMBLING.



### **Parts Identification**



#### **Parts Identification**



### **Hardware Identification**





FURNITURE TIPPING RESTRAINT KIT QTY: 1

## Step 1



## Step 2



### Step 3





Follow the instructions printed on the plastic bag containing the tipping restraint hardware to attach thetip-over restraints to the unit and the wall.

NOTEhe tipping restraint hardware included is for drywall construction. It will be necessary to drill holes for the wall anchors. Depending upon your wall construction, different anchor hardware mayberequired. Please contact your local hardware store for assistance.

# Safty Maximum Loads

This unit has been designed to support the maximum loads shown. Exceeding these load limits could cause sagging, instability,product collapse,and/or serious injury.