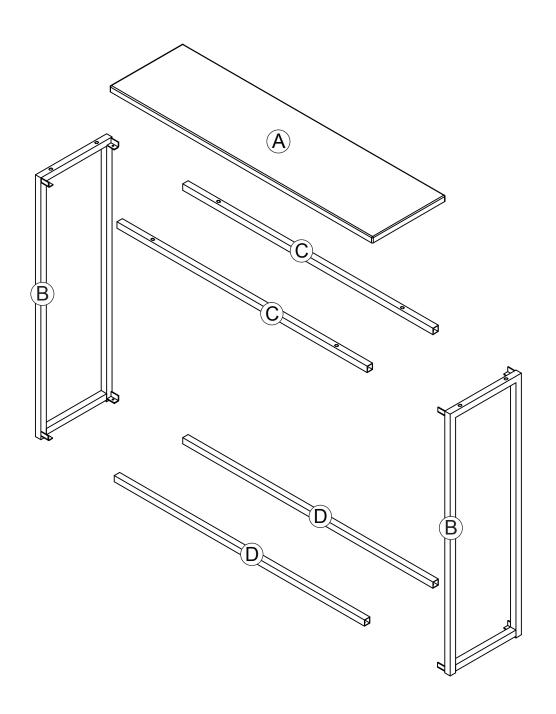

#### | IE-CST-001G -V4 | White Faux Marble Console Table (Gold)



ASSEMBLY INSTRUCTION

**ADULT ASSEMBLY REQUIRED** 

THE PRODUCT MAY RECOMMENDED ASSEMBLING BY MORE THAN ONE PERSON.

PLEASE ASK FOR ASSISTANCE AT YOUR CONVENIENCE BEFORE ASSEMBLING.



### **Parts Identification**



#### **Parts Identification**



### **Hardware Identification**





FURNITURE TIPPING RESTRAINT KIT QTY: 1

## Step 1



## Step 2



### Step 3





Follow the instructions printed on the plastic bag containing the tipping restraint hardware to attach thetip-over restraints to the unit and the wall.

NOTEhe tipping restraint hardware included is for drywall construction. It will be necessary to drill holes for the wall anchors. Depending upon your wall construction, different anchor hardware mayberequired. Please contact your local hardware store for assistance.

# Safty Maximum Loads

This unit has been designed to support the maximum loads shown. Exceeding these load limits could cause sagging, instability,product collapse,and/or serious injury.