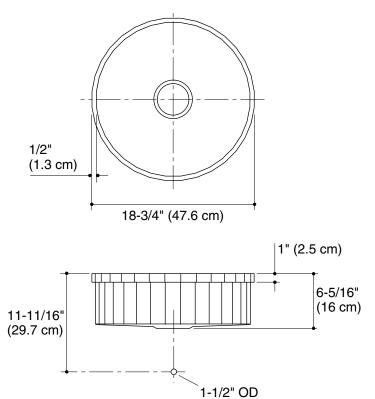

## **Product Information**

| Entertainment sink |                      | K-3674       |
|--------------------|----------------------|--------------|
| Fixture*:          |                      |              |
| Basin area         | 17-3/4" (45.1 cm) D. |              |
| Water depth        | 6" (15.2 cm)         |              |
| Drain hole         | 3-5/8" (9.2 cm) D.   |              |
| *Approximate m     | easurements for comp | arison only. |
| Included compo     | nents:               |              |
| Cut-out template   |                      | 1090927-7    |