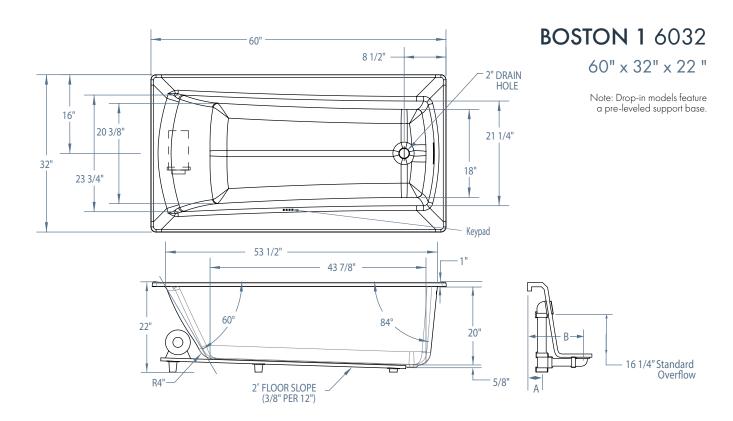

#### **DIMENSIONS**

| Width | Depth | Height | Skirt Height |
|-------|-------|--------|--------------|
| 60"   | 32"   | 22"    | -            |

## SUMP DATA

| Capacity to Overflow | Min. Operating<br>Capacity | Тор   | Bottom | Тор   | Bottom |
|----------------------|----------------------------|-------|--------|-------|--------|
| Standard: 61 gal     | -                          | 53 ½" | 43 %"  | 23 ¾" | 203/8" |

### PLUMBING DIMENSIONS

| А      | В      | Drain to Overflow | Skirt Height |
|--------|--------|-------------------|--------------|
| 1 3/8" | 8 1/2" | 16 1/4"           | 2" - 1 5%"   |