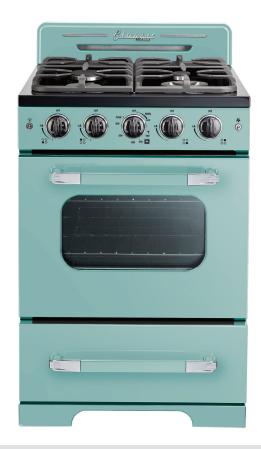

## CLASSIC RETRO BY UNIQUE 24" COMPACT CONVECTION GAS RANGE

MODEL: UGP-24CR

**OPERATION:** Natural gas (NG) -

A Propane (LPG)

conversion kit included

**DIMENSIONS:** H 39.4" x W 24" x D 29.5"

**WEIGHT:** 156.5 lbs / 71 kg

## **COLOURS**

The 24" Classic Retro by Unique range transports you back to the 50's with its iconic retro design and chrome finished accents. Convection cooking circulates heat for incredibly even distribution while the waist high broiler provides the option of intense searing. Simple effortless controls, stylishly designed and available in an array of eye-popping colours to choose from like Summer Mint Green and Ocean Mist Turquoise this range will transform your kitchen.

## **FEATURES**

- Zinc cast handles
- · Convection oven & waist-high broiler
- 11,000 BTU on largest burner
- High quality, sealed burners
- · Continuous cast iron grate design
- Automatic electric spark ignition
- Oven light
- Practical storage drawer for pots and pans
- 2 adjustable heavy-duty oven racks
- 2.9 cu.ft oven capacity