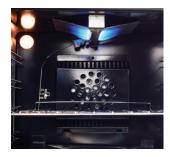

## **FEATURES**

- Zinc cast handles
- · Convection oven & waist-high broiler
- 11,000 BTU on largest burner
- High quality, sealed burners
- · Continuous cast iron grate design
- Automatic electric spark ignition
- Oven light
- Practical storage drawer for pots and pans
- 2 adjustable heavy-duty oven racks
- 2.9 cu.ft oven capacity