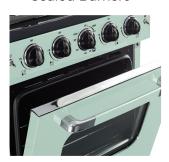

## **COLOURS**

The 24" Classic Retro by Unique range transports you back to the 50's with its iconic retro design and chrome finished accents. Convection cooking circulates heat for incredibly even distribution while the waist high broiler provides the option of intense searing. Simple effortless controls, stylishly designed and available in an array of eye-popping colours to choose from like Summer Mint Green and Ocean Mist Turquoise this range will transform your kitchen.

## **FEATURES**

- Zinc cast handles
- · Convection oven & waist-high broiler
- 11,000 BTU on largest burner
- High quality, sealed burners
- · Continuous cast iron grate design
- Automatic electric spark ignition
- Oven light
- Practical storage drawer for pots and pans
- 2 adjustable heavy-duty oven racks
- 2.9 cu.ft oven capacity