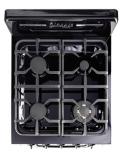

## **FEATURES**

- Zinc cast handles
- · Convection oven & waist-high broiler
- 11,000 BTU on largest burner
- High quality, sealed burners
- · Continuous cast iron grate design
- Automatic electric spark ignition
- Oven light
- Practical storage drawer for pots and pans
- 2 adjustable heavy-duty oven racks
- 2.9 cu.ft oven capacity

Sealed Burners

Modern knobs designed for cooktop & oven

**BTUs** 

10K

3,2K

Storage drawer

Convection cooking