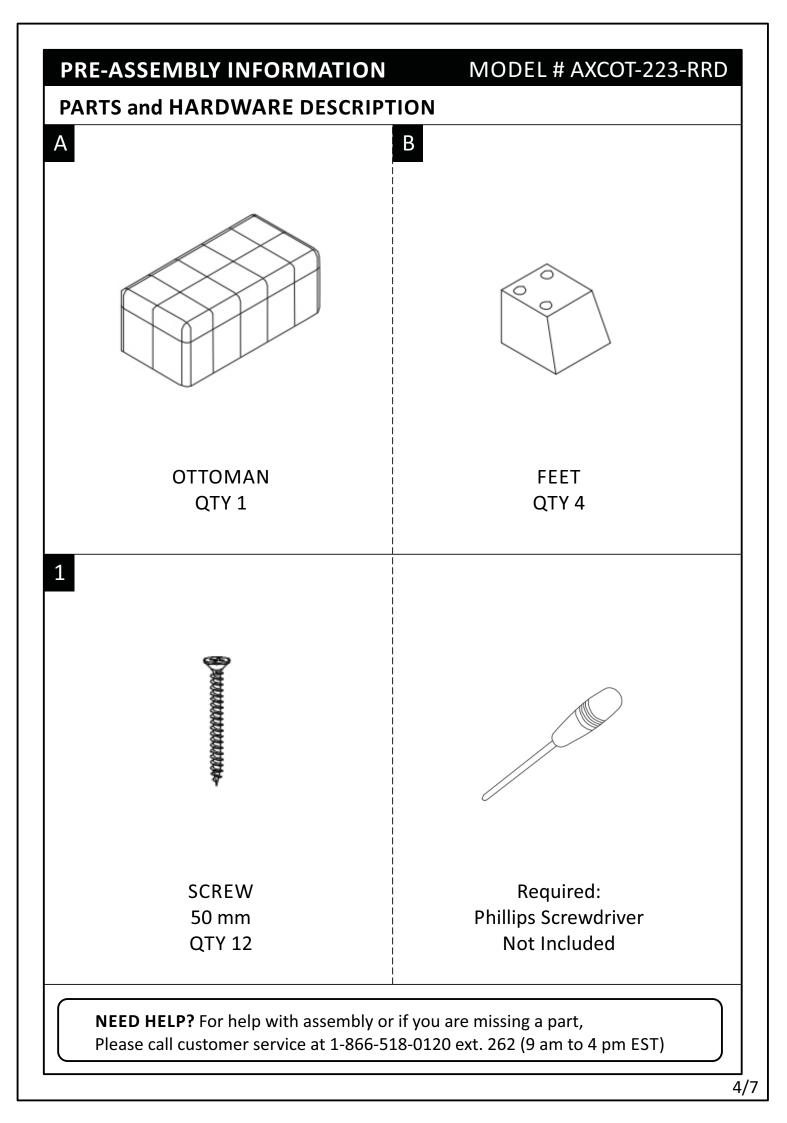

### MODEL # AXCOT-223-RRD

#### **STEP 1**

Place the Ottoman (A) on its back on a flat smooth surface. Attach Ottoman Feet (B) to Ottoman (A) with Screw (1) to each corner using a Screwdriver.

**Note:** Place Ottoman Feet (B) 5 mm from each corner with holes facing outward.