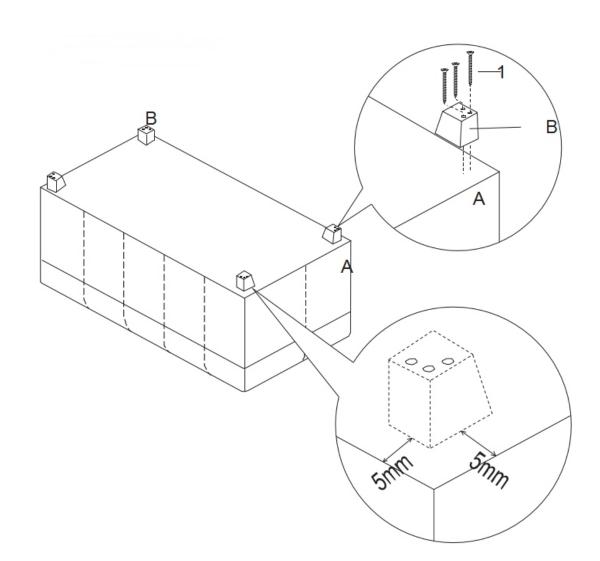

#### **STEP 1**

Place the Ottoman (A) on its back on a flat smooth surface. Attach Ottoman Feet (B) to Ottoman (A) with Screw (1) to each corner using a Screwdriver.

**Note:** Place Ottoman Feet (B) 5 mm from each corner with holes facing outward.