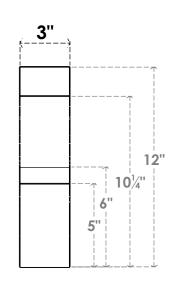

## ITEM NUMBER: BRCURO030X12000X12000VALRCPR

3"W X 12"D X 12"H VALENCIA ROUGH CEDAR WOODGRAIN OPEN TIMBERTHANE BRACE, PRIMED TAN

SIDE PROFILE

**FRONT PROFILE** 

**ISOMETRIC** 

GENERATED DATE: 04/05/2023

**EKENA MILLWORK** 2300 WEST MAIN ST. CLARKSVILLE, TX 75426 TOLL FREE: 866-607-0453 WWW.EKENAMILLWORK.COM