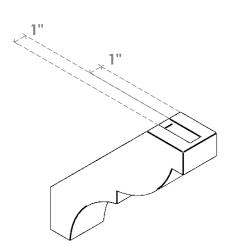

## ITEM NUMBER: BRCURO030X12000X12000VALRCPR

3"W X 12"D X 12"H VALENCIA ROUGH CEDAR WOODGRAIN OPEN TIMBERTHANE BRACE, PRIMED TAN

SIDE PROFILE

**FRONT PROFILE** 

**ISOMETRIC** 

GENERATED DATE: 04/05/2023

**EKENA MILLWORK** 2300 WEST MAIN ST. CLARKSVILLE, TX 75426 TOLL FREE: 866-607-0453 WWW.EKENAMILLWORK.COM