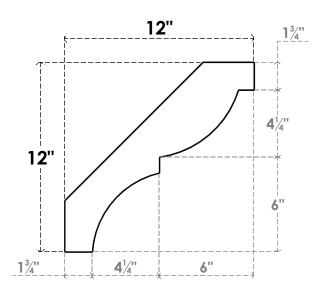

## ITEM NUMBER: BRCURO030X12000X12000VALRCPR

3"W X 12"D X 12"H VALENCIA ROUGH CEDAR WOODGRAIN OPEN TIMBERTHANE BRACE, PRIMED TAN

SIDE PROFILE

**FRONT PROFILE** 

**ISOMETRIC** 

GENERATED DATE: 04/05/2023

**EKENA MILLWORK** 2300 WEST MAIN ST. CLARKSVILLE, TX 75426 TOLL FREE: 866-607-0453 WWW.EKENAMILLWORK.COM