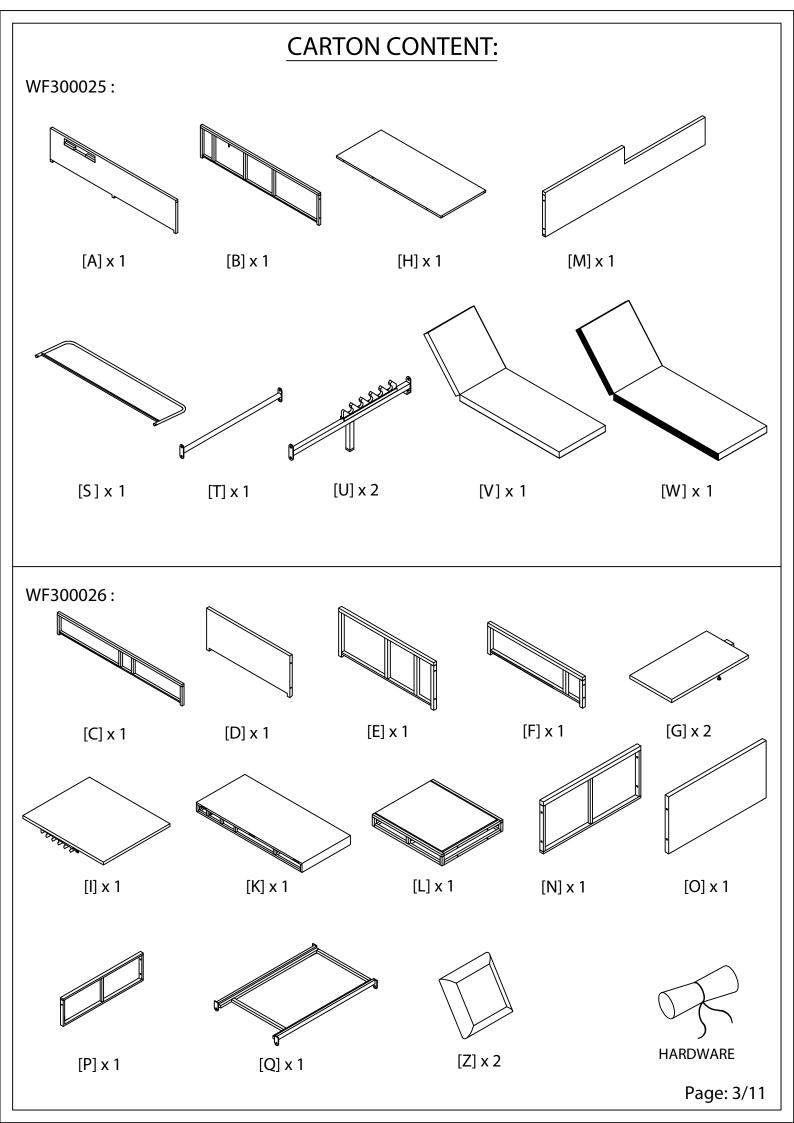

nalife.com

## **DOUBLE SUNBED**



WF300025 WF300026



## Notice:

1. 50% Tighten before fixing all screws, Allen wrench is recommended instead of an electric drill.

2. Place the item on a flat ground to adjust and make sure it remains stable

3. Tighten up all screws with tools gradually.

4. If the screws are not aligned with holes during assembly, please loosen all the other screws to 50% and continue the assembly process.

5. If the item is not stable, please loosen all the screws, adjust it on a flat ground and tighten up all screws again.

6. Note : If one or some screws are fully tightened during assembly, chances are the others will not be aligned with holes. In addition, all the holes are designed to be relatively larger to provide more space for the adjustment of the screws.