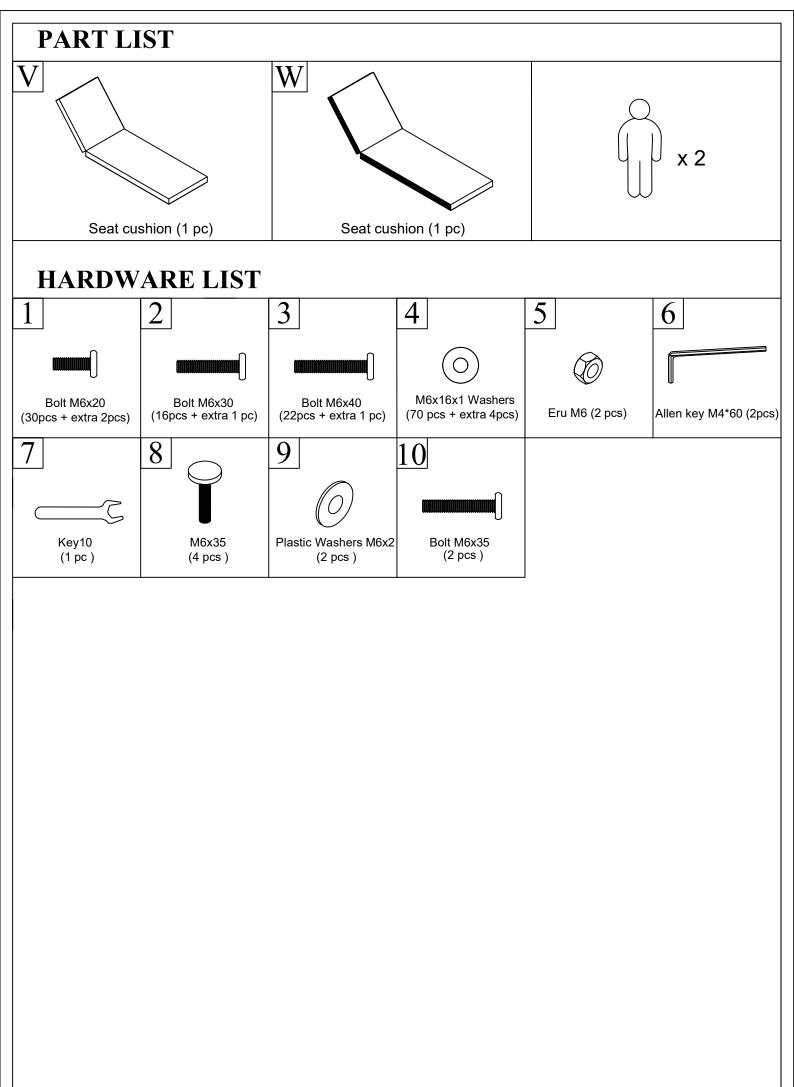

fe.com

## **DOUBLE SUNBED**



WF300025 WF300026



## Notice:

1. 50% Tighten before fixing all screws, Allen wrench is recommended instead of an electric drill.

2. Place the item on a flat ground to adjust and make sure it remains stable

3. Tighten up all screws with tools gradually.

4. If the screws are not aligned with holes during assembly, please loosen all the other screws to 50% and continue the assembly process.

5. If the item is not stable, please loosen all the screws, adjust it on a flat ground and tighten up all screws again.

6. Note : If one or some screws are fully tightened during assembly, chances are the others will not be aligned with holes. In addition, all the holes are designed to be relatively larger to provide more space for the adjustment of the screws.