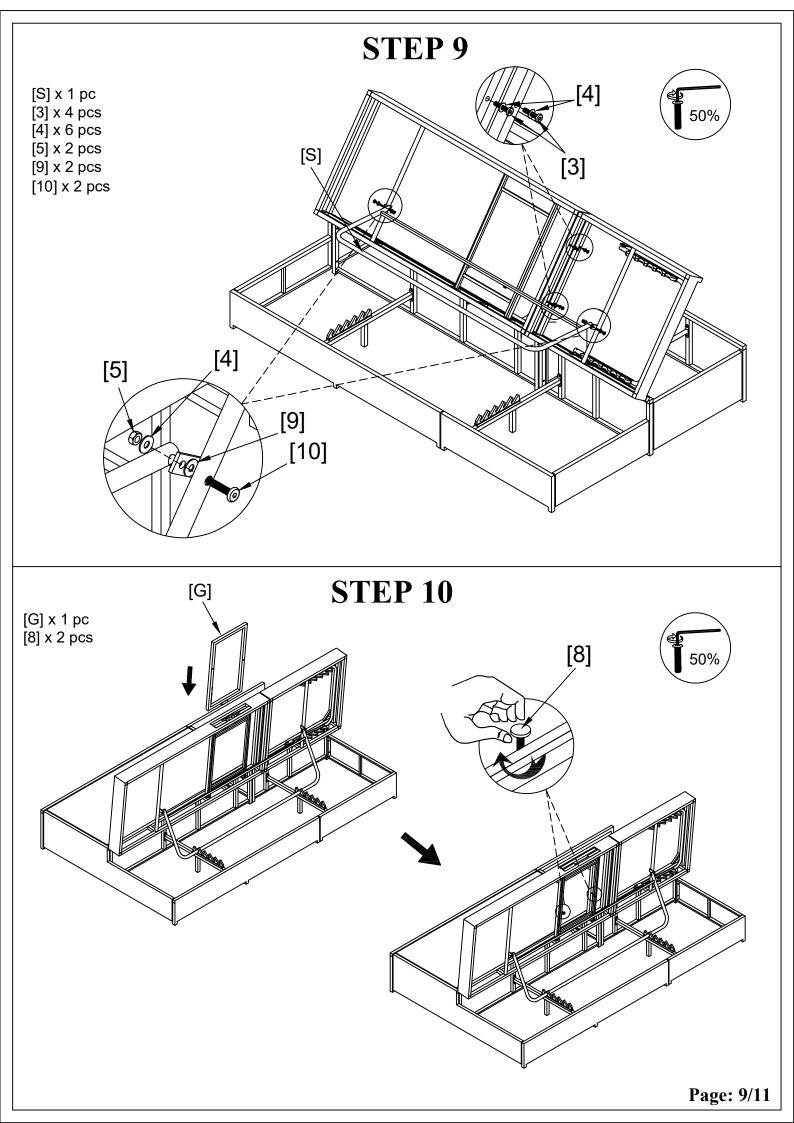

## **DOUBLE SUNBED**



WF300025 WF300026



## Notice:

1. 50% Tighten before fixing all screws, Allen wrench is recommended instead of an electric drill.

2. Place the item on a flat ground to adjust and make sure it remains stable

3. Tighten up all screws with tools gradually.

4. If the screws are not aligned with holes during assembly, please loosen all the other screws to 50% and continue the assembly process.

5. If the item is not stable, please loosen all the screws, adjust it on a flat ground and tighten up all screws again.

6. Note : If one or some screws are fully tightened during assembly, chances are the others will not be aligned with holes. In addition, all the holes are designed to be relatively larger to provide more space for the adjustment of the screws.