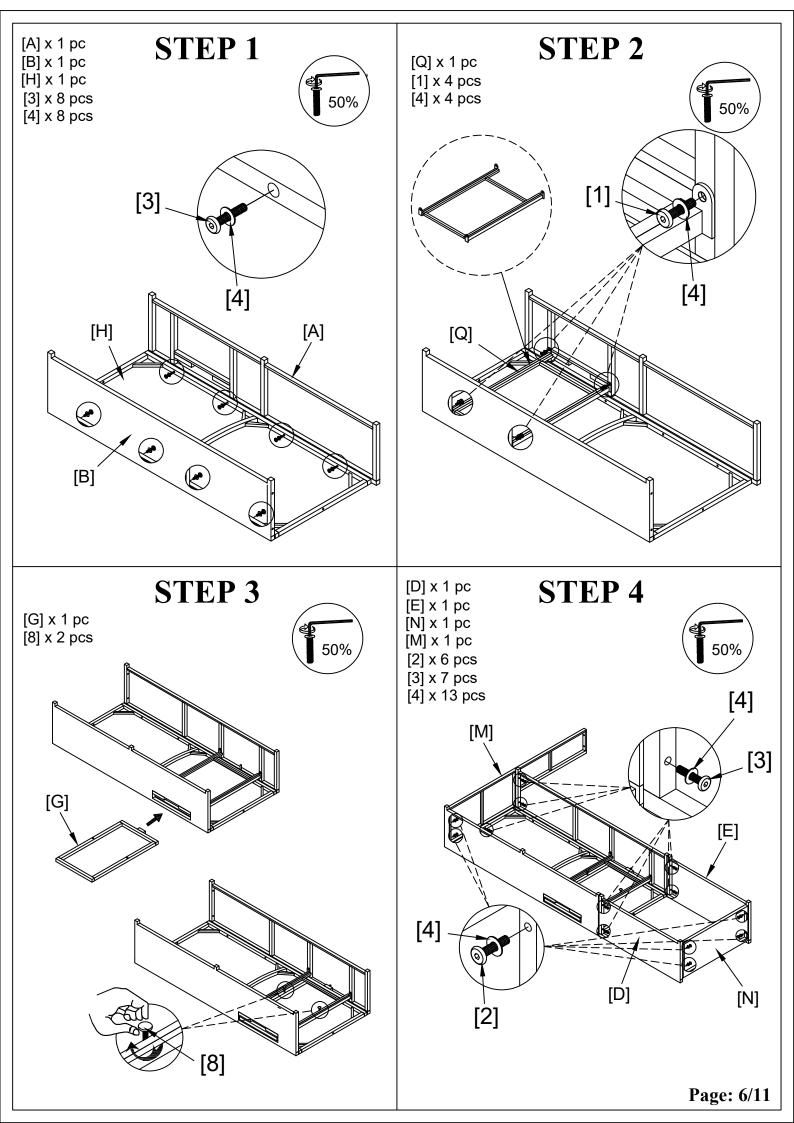

## Notice:

1. 50% Tighten before fixing all screws, Allen wrench is recommended instead of an electric drill.

2. Place the item on a flat ground to adjust and make sure it remains stable

3. Tighten up all screws with tools gradually.

4. If the screws are not aligned with holes during assembly, please loosen all the other screws to 50% and continue the assembly process.

5. If the item is not stable, please loosen all the screws, adjust it on a flat ground and tighten up all screws again.

6. Note : If one or some screws are fully tightened during assembly, chances are the others will not be aligned with holes. In addition, all the holes are designed to be relatively larger to provide more space for the adjustment of the screws.