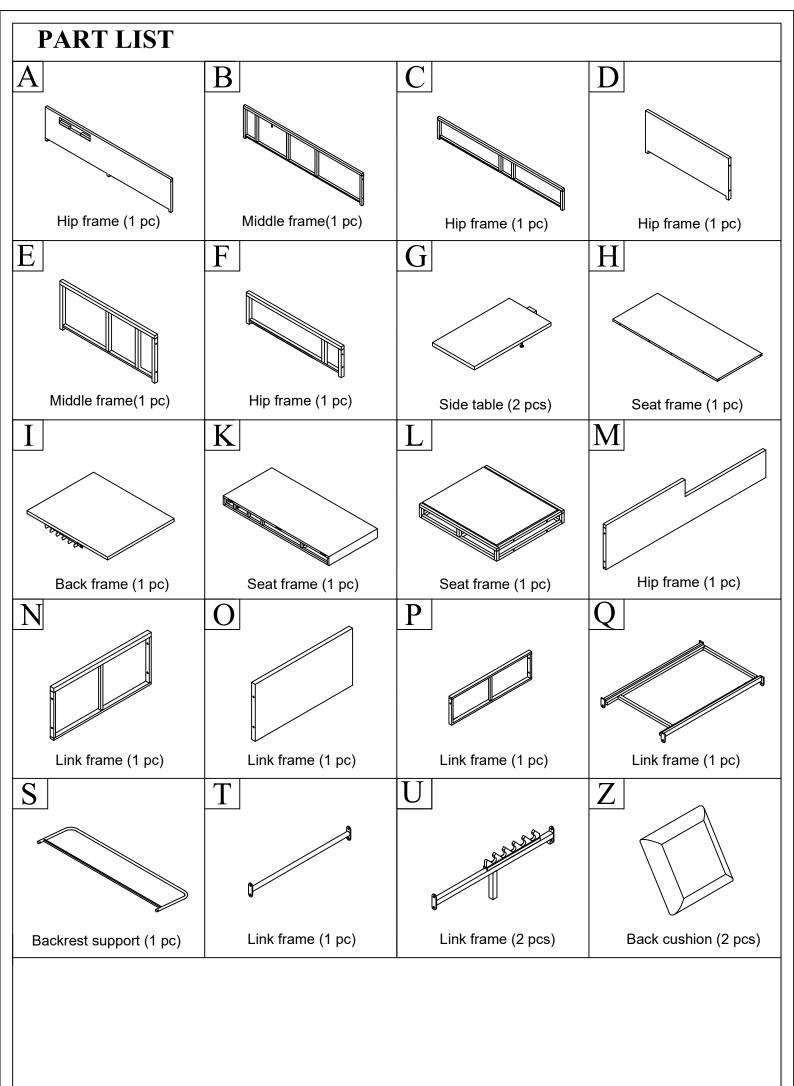

life.com

## **DOUBLE SUNBED**



WF300025 WF300026



## Notice:

1. 50% Tighten before fixing all screws, Allen wrench is recommended instead of an electric drill.

2. Place the item on a flat ground to adjust and make sure it remains stable

3. Tighten up all screws with tools gradually.

4. If the screws are not aligned with holes during assembly, please loosen all the other screws to 50% and continue the assembly process.

5. If the item is not stable, please loosen all the screws, adjust it on a flat ground and tighten up all screws again.

6. Note : If one or some screws are fully tightened during assembly, chances are the others will not be aligned with holes. In addition, all the holes are designed to be relatively larger to provide more space for the adjustment of the screws.