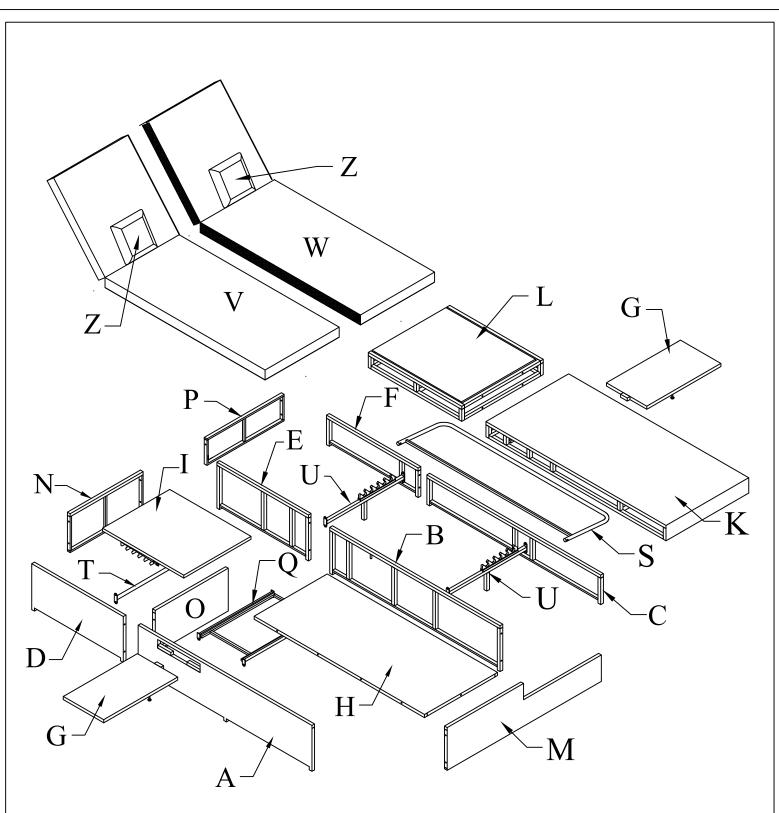

## **ASSEMBLY INSTRUCTION**

If you have any questions, please feel free to contact us. Email: lowesteam@aminalife.com

## **DOUBLE SUNBED**



WF300025 WF300026



## Notice:

1. 50% Tighten before fixing all screws, Allen wrench is recommended instead of an electric drill.

2. Place the item on a flat ground to adjust and make sure it remains stable

3. Tighten up all screws with tools gradually.

4. If the screws are not aligned with holes during assembly, please loosen all the other screws to 50% and continue the assembly process.

5. If the item is not stable, please loosen all the screws, adjust it on a flat ground and tighten up all screws again.

6. Note : If one or some screws are fully tightened during assembly, chances are the others will not be aligned with holes. In addition, all the holes are designed to be relatively larger to provide more space for the adjustment of the screws.