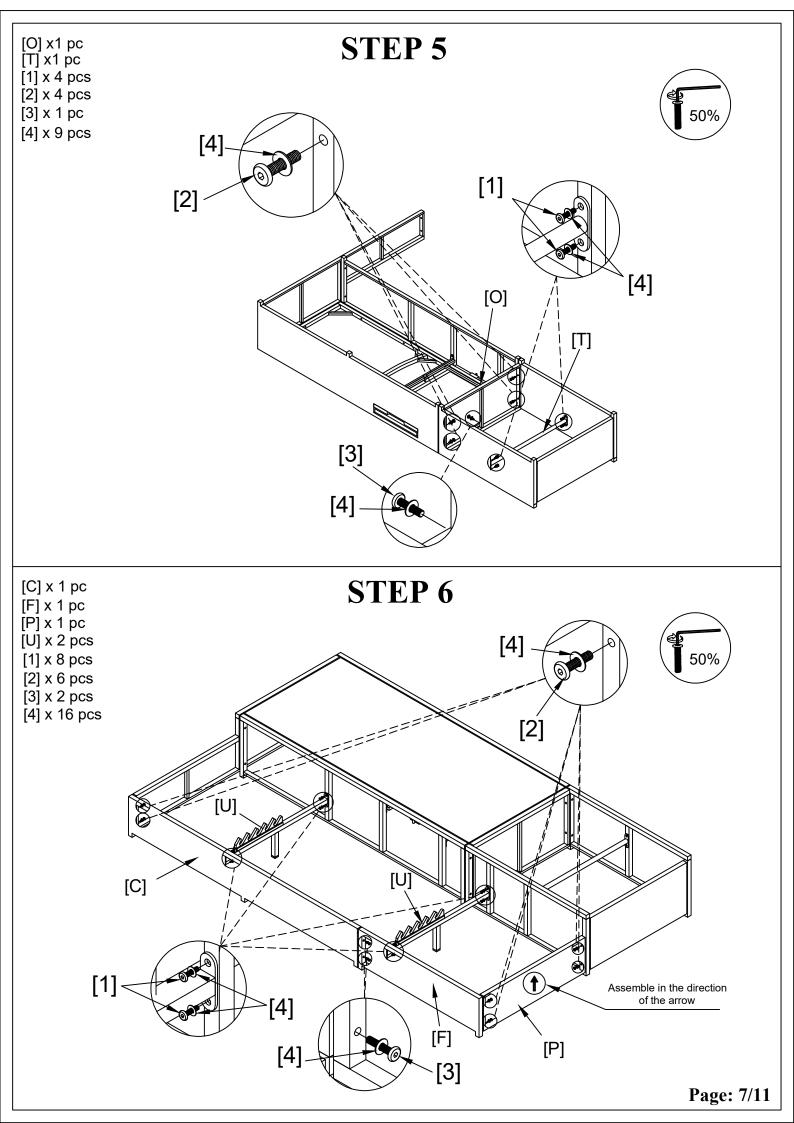

## Notice:

1. 50% Tighten before fixing all screws, Allen wrench is recommended instead of an electric drill.

2. Place the item on a flat ground to adjust and make sure it remains stable

3. Tighten up all screws with tools gradually.

4. If the screws are not aligned with holes during assembly, please loosen all the other screws to 50% and continue the assembly process.

5. If the item is not stable, please loosen all the screws, adjust it on a flat ground and tighten up all screws again.

6. Note : If one or some screws are fully tightened during assembly, chances are the others will not be aligned with holes. In addition, all the holes are designed to be relatively larger to provide more space for the adjustment of the screws.