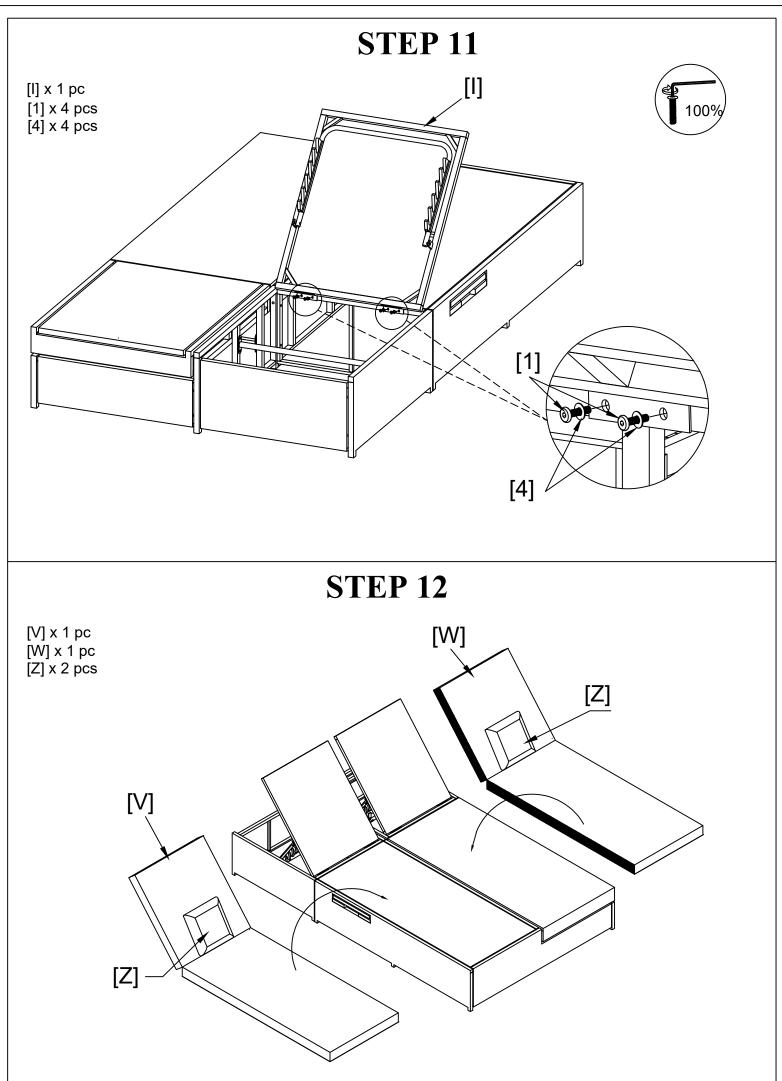

**DOUBLE SUNBED**



WF300025 WF300026



## Notice:

1. 50% Tighten before fixing all screws, Allen wrench is recommended instead of an electric drill.

2. Place the item on a flat ground to adjust and make sure it remains stable

3. Tighten up all screws with tools gradually.

4. If the screws are not aligned with holes during assembly, please loosen all the other screws to 50% and continue the assembly process.

5. If the item is not stable, please loosen all the screws, adjust it on a flat ground and tighten up all screws again.

6. Note : If one or some screws are fully tightened during assembly, chances are the others will not be aligned with holes. In addition, all the holes are designed to be relatively larger to provide more space for the adjustment of the screws.