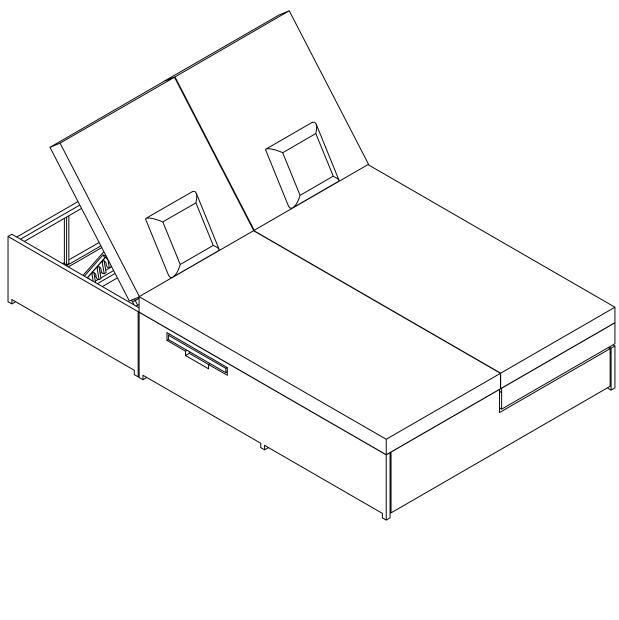

## **ASSEMBLY INSTRUCTION**

If you have any questions, please feel free to contact us. Email: lowesteam@aminalife.com

## **DOUBLE SUNBED**



WF300025 WF300026



## Notice:

1. 50% Tighten before fixing all screws, Allen wrench is recommended instead of an electric drill.

2. Place the item on a flat ground to adjust and make sure it remains stable

3. Tighten up all screws with tools gradually.

4. If the screws are not aligned with holes during assembly, please loosen all the other screws to 50% and continue the assembly process.

5. If the item is not stable, please loosen all the screws, adjust it on a flat ground and tighten up all screws again.

6. Note : If one or some screws are fully tightened during assembly, chances are the others will not be aligned with holes. In addition, all the holes are designed to be relatively larger to provide more space for the adjustment of the screws.