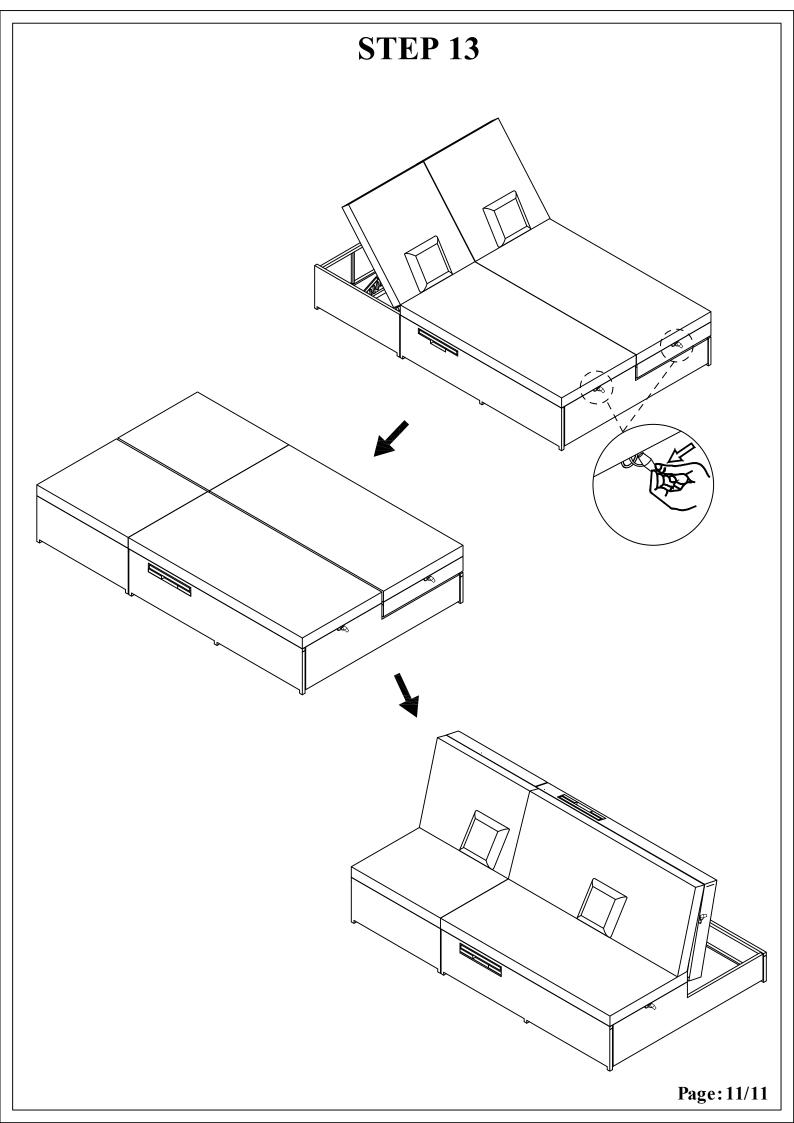

*DOUBLE SUNBED**



WF300025 WF300026



## Notice:

1. 50% Tighten before fixing all screws, Allen wrench is recommended instead of an electric drill.

2. Place the item on a flat ground to adjust and make sure it remains stable

3. Tighten up all screws with tools gradually.

4. If the screws are not aligned with holes during assembly, please loosen all the other screws to 50% and continue the assembly process.

5. If the item is not stable, please loosen all the screws, adjust it on a flat ground and tighten up all screws again.

6. Note : If one or some screws are fully tightened during assembly, chances are the others will not be aligned with holes. In addition, all the holes are designed to be relatively larger to provide more space for the adjustment of the screws.