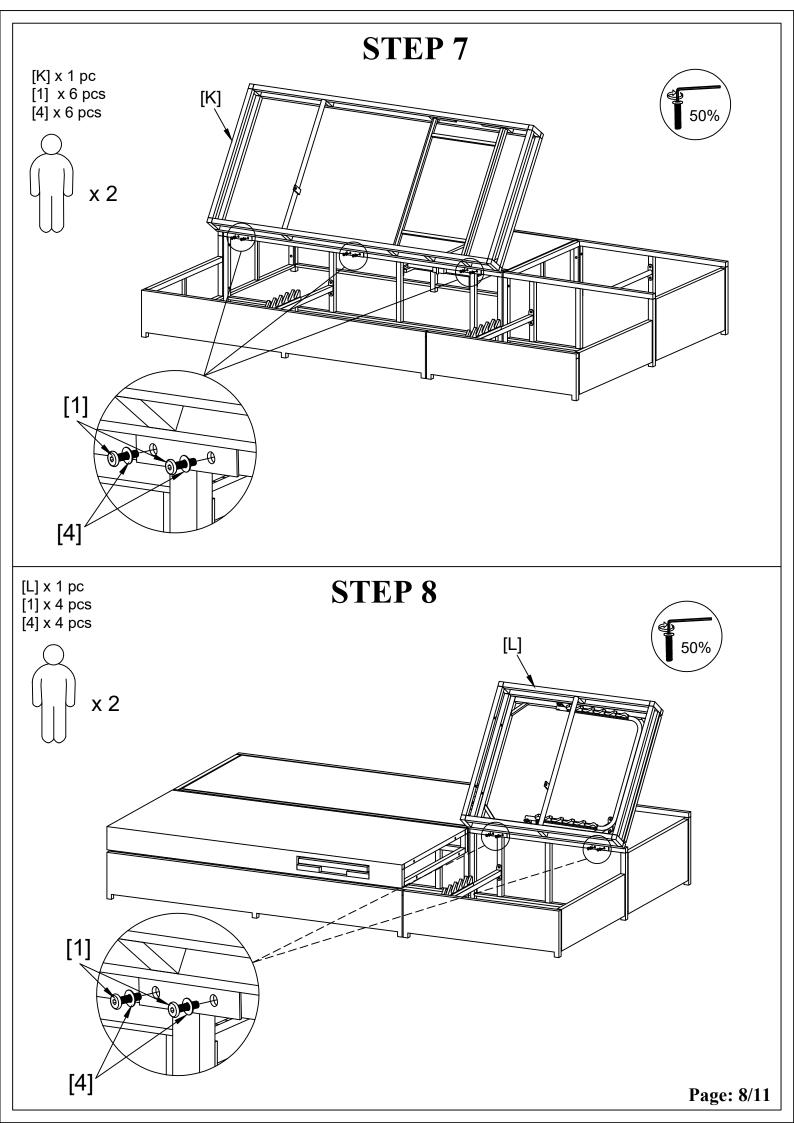

## Notice:

1. 50% Tighten before fixing all screws, Allen wrench is recommended instead of an electric drill.

2. Place the item on a flat ground to adjust and make sure it remains stable

3. Tighten up all screws with tools gradually.

4. If the screws are not aligned with holes during assembly, please loosen all the other screws to 50% and continue the assembly process.

5. If the item is not stable, please loosen all the screws, adjust it on a flat ground and tighten up all screws again.

6. Note : If one or some screws are fully tightened during assembly, chances are the others will not be aligned with holes. In addition, all the holes are designed to be relatively larger to provide more space for the adjustment of the screws.