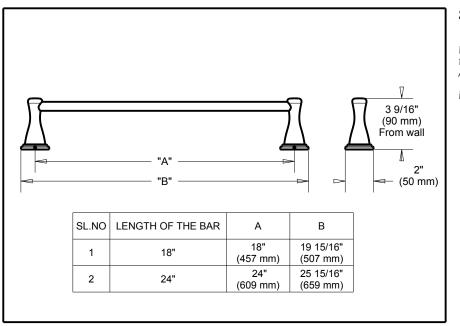

- Bayside<sup>™</sup> Bath Collection
- Towel Bar

Submitted Model No.:

## STANDARD SPECIFICATIONS:

 Wood blocking is preferable behind all wall surfaces. If wood blocking is not available, the following fasteners are suggested: Tile/Masonry-Plastic or lead Anchors Plaster/drywall-Toggle bolts.
Mounting hardware and mounting template included with product.