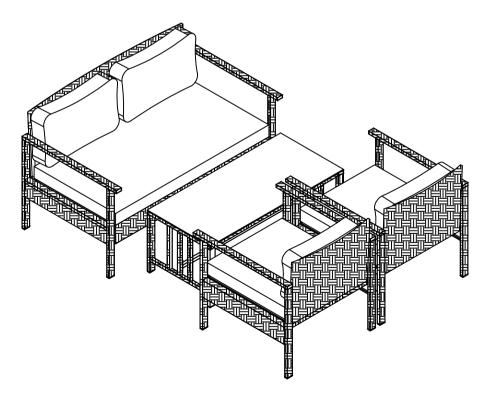

Model# PAT7714 **Product Dimension:** 

41,34"x19,69"x16,34" (TABLE) 42,91"x26,57"x30,71" (BENCH) 23,23"x26,57"x30,71" (CHAIR)

Weight Capacity: 275 lbs (single seat)

550 lbs (two person seat)

Warning: Do not stand on bench