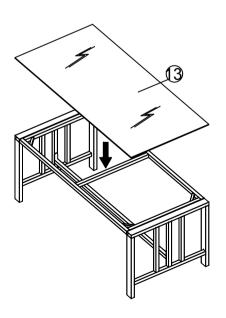

(1) with tighten Allen Bolt (A), Flat Washer (D) with Allen Key (E).







STEP 9: Connect The Part from Step (8) & Left Frame (2), tighten Allen STEP 10: Connect The Back Bench (5) & Left Frame (2), Right Frame Bolt (B), Flat Washer (D) with Allen Key (E).

(1) with tighten Allen Bolt (A) Flat Washer (D) with Allen Key (E).



STEP 11: Put Back Chair Cushion (10) and Seat Chair Cushion (12) to finish Bench.



STEP 12: Finish Chair





STEP 13: Connect Leg Table (7) & Top Table Frame (9), tighten Allen Bolt (B), Flat Washer(D) with Allen Key (E).

STEP 14: Connect Support Bar (8) & The Part from Step (13), tighten Allen Bolt (C), Flat Washer(D) with Allen Key (E).



STEP 15: Connect The Part from Step (14) & Leg Table (7), tighten Allen Bolt (B)(C),Flat Washer(D) with Allen Key (E).



STEP 16: Put Table Glass (13) on Table to finish Table.