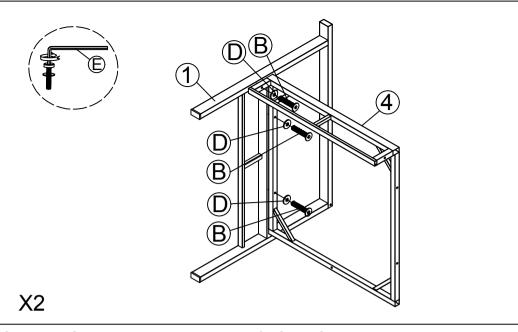

Warning: Do not over torque bolts/screws

STEP 1: Connect Right Frame (1) & Seat Chair (4), tighten Allen Bolt (B), Flat Washer(D) with Allen Key (E).

STEP 2: Connect Back Chair (3) & The Part from Step (1), tighten Allen Bolt (B), Flat Washer(D) with Allen Key (E).