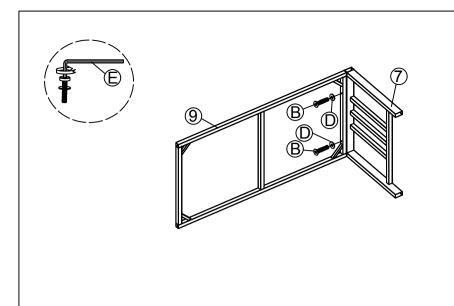

STEP 9: Connect The Part from Step (8) & Left Frame (2), tighten Allen STEP 10: Connect The Back Bench (5) & Left Frame (2), Right Frame Bolt (B), Flat Washer (D) with Allen Key (E).

(1) with tighten Allen Bolt (A) Flat Washer (D) with Allen Key (E).