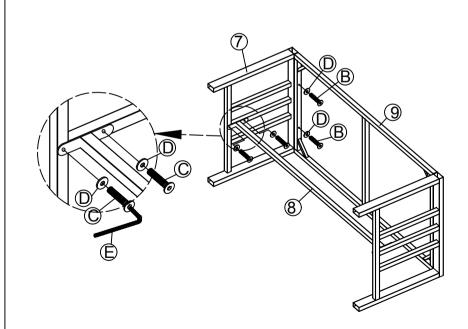

STEP 11: Put Back Chair Cushion (10) and Seat Chair Cushion (12) to finish Bench.

STEP 12: Finish Chair

STEP 13: Connect Leg Table (7) & Top Table Frame (9), tighten Allen Bolt (B), Flat Washer(D) with Allen Key (E).

STEP 14: Connect Support Bar (8) & The Part from Step (13), tighten Allen Bolt (C), Flat Washer(D) with Allen Key (E).

STEP 15: Connect The Part from Step (14) & Leg Table (7), tighten Allen Bolt (B)(C),Flat Washer(D) with Allen Key (E).