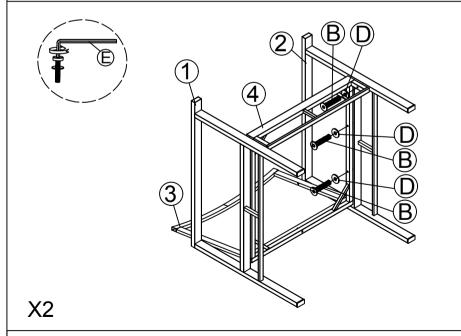

STEP 9: Connect The Part from Step (8) & Left Frame (2), tighten Allen STEP 10: Connect The Back Bench (5) & Left Frame (2), Right Frame Bolt (B), Flat Washer (D) with Allen Key (E).

(1) with tighten Allen Bolt (A) Flat Washer (D) with Allen Key (E).