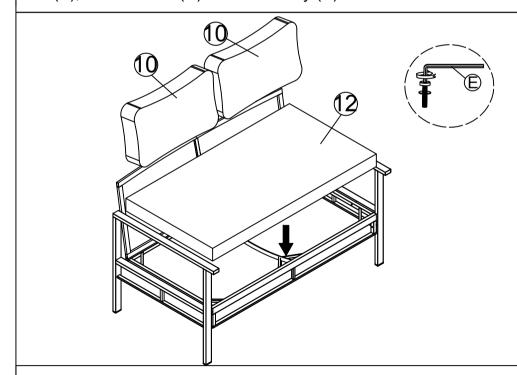

STEP 11: Put Back Chair Cushion (10) and Seat Chair Cushion (12) to finish Bench.

STEP 12: Finish Chair

STEP 13: Connect Leg Table (7) & Top Table Frame (9), tighten Allen Bolt (B), Flat Washer(D) with Allen Key (E).