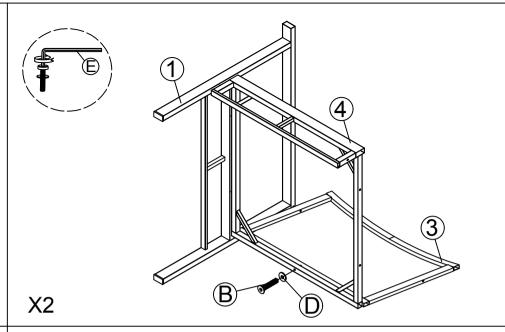

STEP 3: Connect The Part from Step (2) & Left Frame (2) with tighten Allen Bolt (B), Flat Washer (D) with Allen Key (E).

STEP 4: Connect The Back Chair (3) & Left Frame (2), Right Frame (1) with tighten Allen Bolt (A), Flat Washer (D) with Allen Key (E).