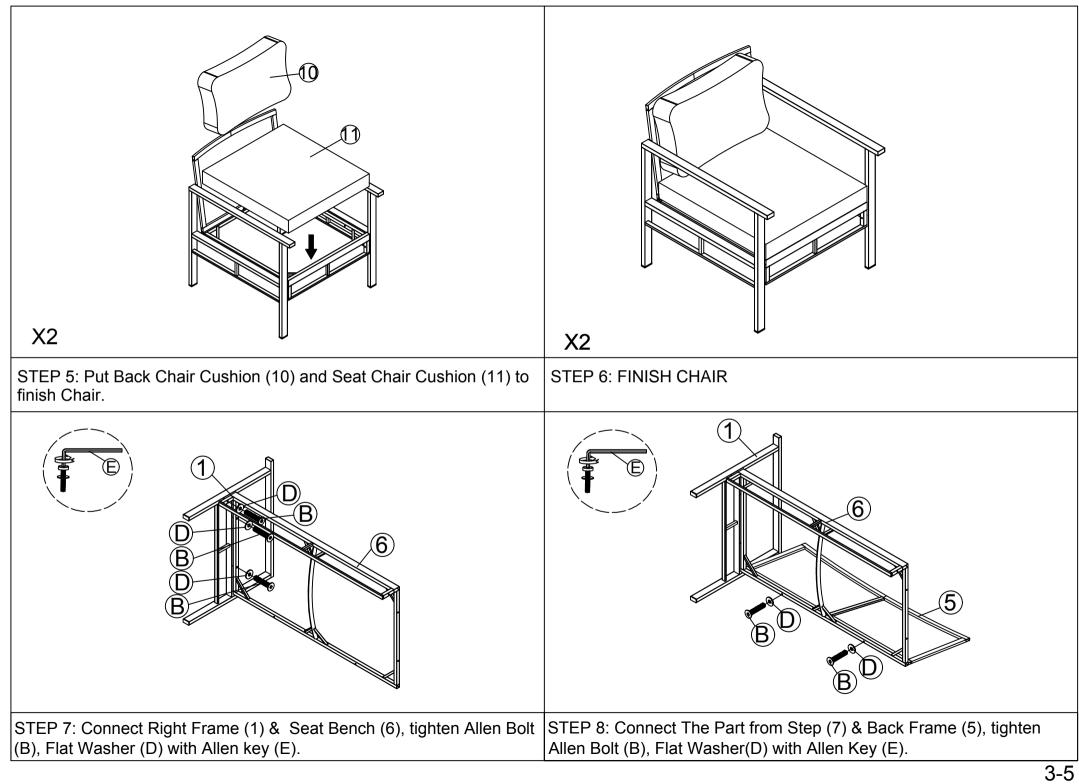

STEP 11: Put Back Chair Cushion (10) and Seat Chair Cushion (12) to finish Bench.

STEP 12: Finish Chair

STEP 13: Connect Leg Table (7) & Top Table Frame (9), tighten Allen Bolt (B), Flat Washer(D) with Allen Key (E).

Warning: Do not over torque bolts/screws

STEP 1: Connect Right Frame (1) & Seat Chair (4), tighten Allen Bolt (B), Flat Washer(D) with Allen Key (E).

STEP 2: Connect Back Chair (3) & The Part from Step (1), tighten Allen Bolt (B), Flat Washer(D) with Allen Key (E).

STEP 3: Connect The Part from Step (2) & Left Frame (2) with tighten Allen Bolt (B), Flat Washer (D) with Allen Key (E).

STEP 4: Connect The Back Chair (3) & Left Frame (2), Right Frame (1) with tighten Allen Bolt (A), Flat Washer (D) with Allen Key (E).

STEP 9: Connect The Part from Step (8) & Left Frame (2), tighten Allen STEP 10: Connect The Back Bench (5) & Left Frame (2), Right Frame Bolt (B), Flat Washer (D) with Allen Key (E).

(1) with tighten Allen Bolt (A) Flat Washer (D) with Allen Key (E).