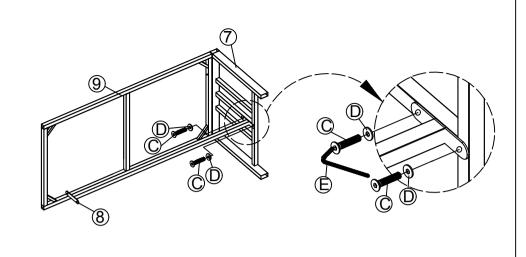

STEP 9: Connect The Part from Step (8) & Left Frame (2), tighten Allen STEP 10: Connect The Back Bench (5) & Left Frame (2), Right Frame Bolt (B), Flat Washer (D) with Allen Key (E).

(1) with tighten Allen Bolt (A) Flat Washer (D) with Allen Key (E).