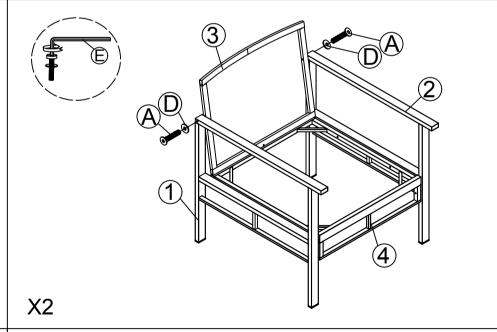

Warning: Do not over torque bolts/screws

STEP 1: Connect Right Frame (1) & Seat Chair (4), tighten Allen Bolt (B), Flat Washer(D) with Allen Key (E).

STEP 2: Connect Back Chair (3) & The Part from Step (1), tighten Allen Bolt (B), Flat Washer(D) with Allen Key (E).

STEP 3: Connect The Part from Step (2) & Left Frame (2) with tighten Allen Bolt (B), Flat Washer (D) with Allen Key (E).

STEP 4: Connect The Back Chair (3) & Left Frame (2), Right Frame (1) with tighten Allen Bolt (A), Flat Washer (D) with Allen Key (E).