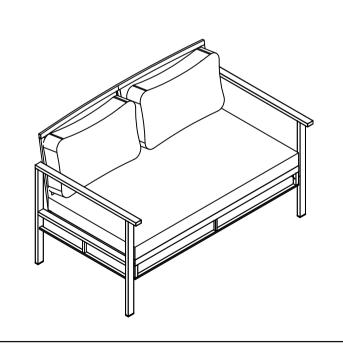

STEP 11: Put Back Chair Cushion (10) and Seat Chair Cushion (12) to finish Bench.

STEP 12: Finish Chair

STEP 13: Connect Leg Table (7) & Top Table Frame (9), tighten Allen Bolt (B), Flat Washer(D) with Allen Key (E).