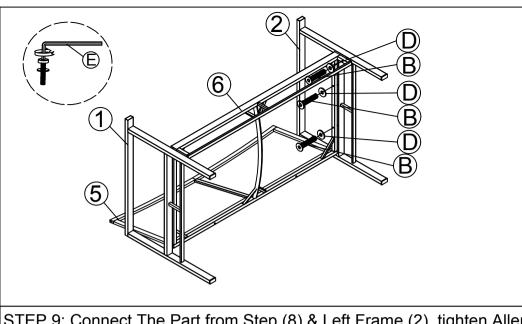

STEP 9: Connect The Part from Step (8) & Left Frame (2), tighten Allen STEP 10: Connect The Back Bench (5) & Left Frame (2), Right Frame Bolt (B), Flat Washer (D) with Allen Key (E).

(1) with tighten Allen Bolt (A) Flat Washer (D) with Allen Key (E).