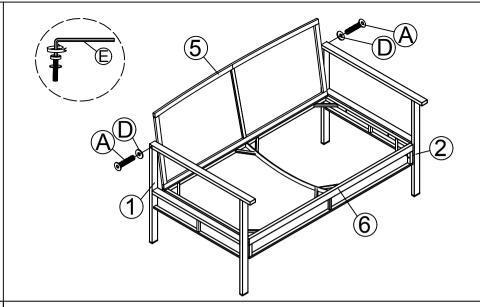

STEP 9: Connect The Part from Step (8) & Left Frame (2), tighten Allen STEP 10: Connect The Back Bench (5) & Left Frame (2), Right Frame Bolt (B), Flat Washer (D) with Allen Key (E).

(1) with tighten Allen Bolt (A) Flat Washer (D) with Allen Key (E).