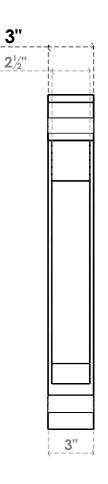

## ITEM NUMBER: BKTP03X16X22IMP01

3"W X 16"D X 22"H X 3"T IMPERIAL ARCHITECTURAL GRADE PVC OPEN BRACKET, TRADITIONAL TOP AND BACK, 2 1/2"W CLOSED BRACE

**SIDE PROFILE** 

**FRONT PROFILE** 

**ISOMETRIC** 

GENERATED DATE: 03/21/2024