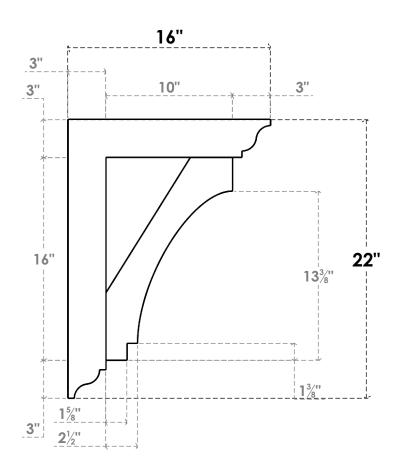

## ITEM NUMBER: BKTP03X16X22IMP01

3"W X 16"D X 22"H X 3"T IMPERIAL ARCHITECTURAL GRADE PVC OPEN BRACKET, TRADITIONAL TOP AND BACK, 2 1/2"W CLOSED BRACE

**SIDE PROFILE** 

**FRONT PROFILE** 

**ISOMETRIC** 

GENERATED DATE: 03/21/2024