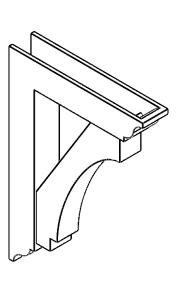

## ITEM NUMBER: BKTP03X16X22IMP01

3"W X 16"D X 22"H X 3"T IMPERIAL ARCHITECTURAL GRADE PVC OPEN BRACKET, TRADITIONAL TOP AND BACK, 2 1/2"W CLOSED BRACE

**SIDE PROFILE** 

**FRONT PROFILE** 

**ISOMETRIC** 

GENERATED DATE: 03/21/2024