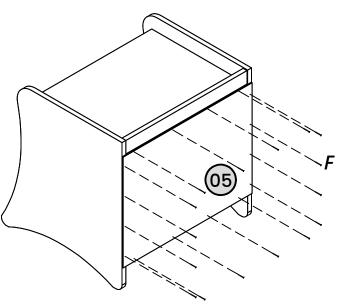

luded in this package:



- 01. Base 01 02. Left side panel 01 03. Right side panel 01 04. Top panel 01 01
- 05. Back panel
- 06. Front of the drawer
- 07. Left side panel of the drawer 02

| 08. | Right side panel of the drawer | 02 |
|-----|--------------------------------|----|
| 09. | Rear panel of the drawer       | 02 |
| 10. | Base of the drawer             | 02 |
| 11. | Crossbar                       | 01 |
| 12. | Left slides                    | 02 |
| 13. | Right slides                   | 02 |



02



# HOW TO IDENTIFY THE SLIDES?



\*plastic wheel always pointed to the ground.



# WICH HOLES USE TO ATTACH THE SCREWS?



# Attention, all the assemblage must be done on the cardboard box or the Styrofoam boards to avoid damage to the parts.





07

#### Step 03



### 







# Assembling the drawers



Attention, all the assemblage must be done on the cardboard box or the Styrofoam boards to avoid damage to the parts.



## 







# **MANHATTAN** COMFORT

#### WARRANTY POLICY

All Manhattan Comfort furniture products are warranted, to the original purchaser at the time of purchase and for a period of 30 days thereafter. Our warranty is limited to new products purchased in factory sealed cartons. This waranty is valid in the United States of America and Canada. In order to provide you with timely assistance, please thoroughly inspect your furniture for missing or defective parts immediately after opening the carton. Manhattan Comfort offers a 30-day parts replacement warranty on all items. Our furniture products are no intended for outdoor use.

#### THE WAR