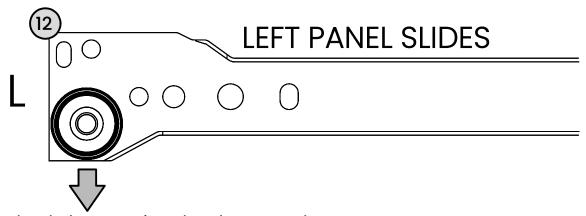

r carpet, to protect finish.
- Proper assembly requires one person.









View our assembly video online **WWW.MANHATTANCOMFORT.COM** 

Stuck? Question? We are here to help. tel: **908-888-0818** e-mail: **help@manhattancomfort.com** 





# Included in this package:



- 01. Base 01 02. Left side panel 01 03. Right side panel 01 04. Top panel 01 01
- 05. Back panel
- 06. Front of the drawer
- 07. Left side panel of the drawer 02

| 08. | Right side panel of the drawer | 02 |
|-----|--------------------------------|----|
| 09. | Rear panel of the drawer       | 02 |
| 10. | Base of the drawer             | 02 |
| 11. | Crossbar                       | 01 |
| 12. | Left slides                    | 02 |
| 13. | Right slides                   | 02 |



02



# HOW TO IDENTIFY THE SLIDES?



\*plastic wheel always pointed to the ground.



# WICH HOLES USE TO ATTACH THE SCREWS?



# Attention, all the assemblage must be done on the cardboard box or the Styrofoam boards to avoid damage to the parts.





07

#### Step 03



### 







# Assembling the drawers



Attention, all the assemblage must be done on the cardboard box or the Styrofoam boards to avoid damage to the parts.



## 







# **MANHATTAN** COMFORT

#### WARRANTY POLICY

All Manhattan Comfort furniture products are warranted, to the original purchaser at the time of purchase and for a period of 30 days thereafter. Our warranty is limited to new products purchased in factory sealed cartons. This waranty is valid in the United States of America and Canada. In order to provide you with timely assistance, please