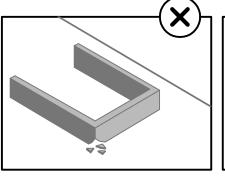

# **MANHATTAN COMFORT**

# 181GMC



V.04152024





Before beginning the assembly process, ensure all boxes and parts have been delivered.

## ATTENTION: BEFORE START ASSEMBLING TAKE A PICTURE OF THE LABELS ON THE PACKAGES, THIS WILL BE RECQUIRED IN CASE THE PRODUCT HAS ANY ASSISTANCE DEMAND.

#### FOR BEST RESULTS:

- Do not throw away packaging materials until assembly is complete.
- Assemble item on a soft surface, such as cardboard or carpet, to protect finish.
- Proper assembly requires one person.









View our assembly video online **WWW.MANHATTANCOMFORT.COM** 

Stuck? Question? We are here to help. tel: **908-888-0818** e-mail: **help@manhattancomfort.com** 





# Included in this package:



- 01. Base 01 02. Left side panel 01 03. Right side panel 01 04. Top panel 01 01
- 05. Back panel
- 06. Front of the drawer
- 07. Left side panel of the drawer 02

| 08. | Right side panel of the drawer | 02 |
|-----|--------------------------------|----|
| 09. | Rear panel of the drawer       | 02 |
| 10. | Base of the drawer             | 02 |
| 11. | Crossbar                       | 01 |
| 12. | Left slides                    | 02 |
| 13. | Right slides                   | 02 |



02



# HOW TO IDENTIFY THE SLIDES?



\*plastic wheel always pointed to the ground.



# WICH HOLES USE T