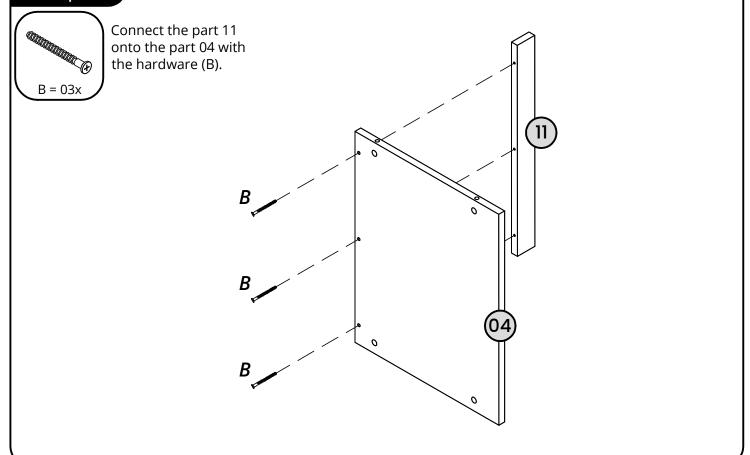

# Included in this package:



- 01. Base 01 02. Left side panel 01 03. Right side panel 01 04. Top panel 01 01
- 05. Back panel
- 06. Front of the drawer
- 07. Left side panel of the drawer 02

| 08. | Right side panel of the drawer | 02 |
|-----|--------------------------------|----|
| 09. | Rear panel of the drawer       | 02 |
| 10. | Base of the drawer             | 02 |
| 11. | Crossbar                       | 01 |
| 12. | Left slides                    | 02 |
| 13. | Right slides                   | 02 |



02



# HOW TO IDENTIFY THE SLIDES?



\*plastic wheel always pointed to the ground.



# WICH HOLES USE TO ATTACH THE SCREWS?



# Attention, all the assemblage must be done on the cardboard box or the Styrofoam boards to avoid damage to the parts.





07

#### Step 03



### 







# Assembling the drawers



Attention, all the assemblage must be done on the cardboard box or the Styrofoam boards to avoid damage to the parts.



## 







# **MANHATTAN** COMFORT

#### WARRANTY POLICY

All Manhattan Comfort furniture products are warranted, to the original purchaser at the time of purchase and for a period of 30 days thereafter. Our warranty is limited to new products purchased in factory sealed cartons. This waranty is valid in the United States of America and Canada. In order to provide you with timely assistance, please thoroughly inspect your furniture for missing or defective parts immediately after opening the carton. Manhattan Comfort offers a 30-day parts replacement warranty on all items. Our furniture products are no intended for outdoor use.