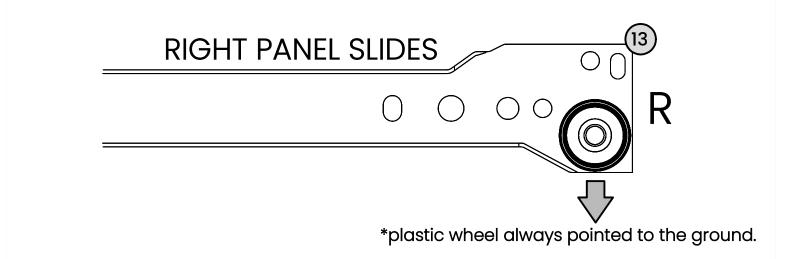

quires one person.









View our assembly video online **WWW.MANHATTANCOMFORT.COM** 

Stuck? Question? We are here to help. tel: **908-888-0818** e-mail: **help@manhattancomfort.com** 





# Included in this package:



- 01. Base 01 02. Left side panel 01 03. Right side panel 01 04. Top panel 01 01
- 05. Back panel
- 06. Front of the drawer
- 07. Left side panel of the drawer 02

| 08. | Right side panel of the drawer | 02 |
|-----|--------------------------------|----|
| 09. | Rear panel of the drawer       | 02 |
| 10. | Base of the drawer             | 02 |
| 11. | Crossbar                       | 01 |
| 12. | Left slides                    | 02 |
| 13. | Right slides                   | 02 |



02



# HOW TO IDENTIFY THE SLIDES?



\*plastic wheel always pointed to the ground.



# WICH HOLES USE TO ATTACH THE SCREWS?



# Attention, all the assemblage must be done on the cardboard box or the Styrofoam boards to avoid damage to the parts.





07

#### Step 03



### 







# Assembling the drawers



Attention, all the assemblage must be done on the cardboard box or the Styrofoam boards to avoid damage to the parts.



## 







# **MANHATTAN** COMFORT

#### WARRANTY POLICY

All Manhattan Comfort furniture products are warranted, to the original purchaser at the time of purchase and for a period of 30 days thereafter. Our warranty is limited to new products purchased in factory sealed cartons. This waranty is valid in the United States of America and Canada. In order to provide you with timely assistance, please thoroughly inspect your furniture for missing or