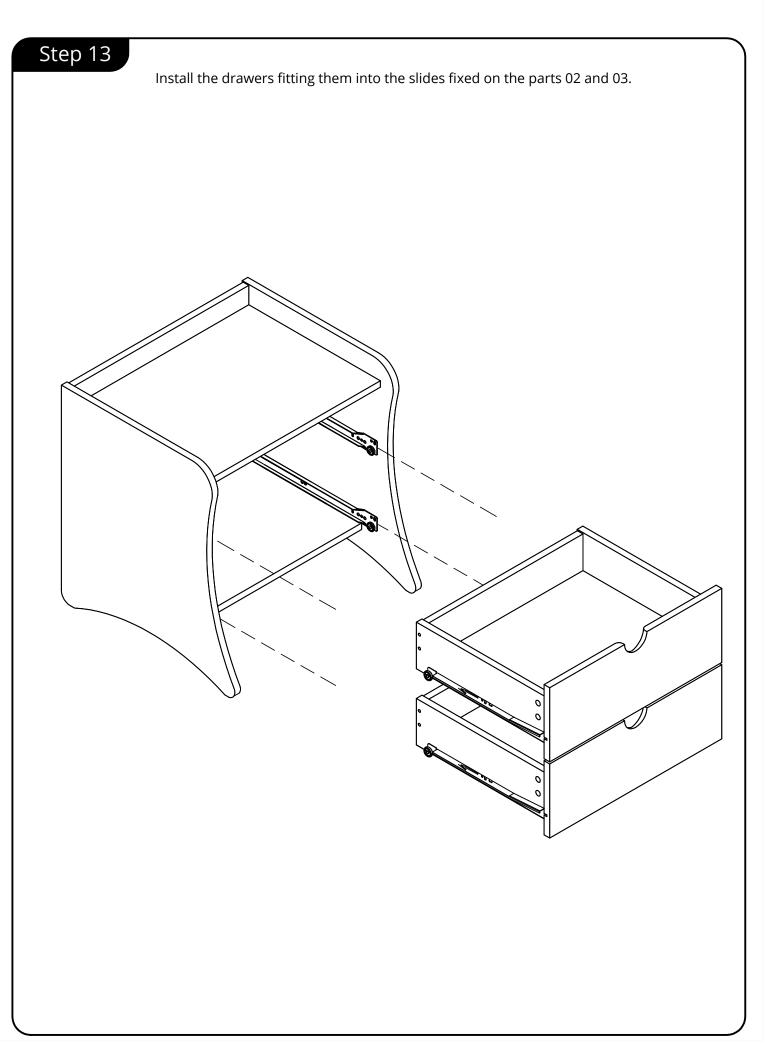

#### Step 03

# Assembling the drawers

Attention, all the assemblage must be done on the cardboard box or the Styrofoam boards to avoid damage to the parts.