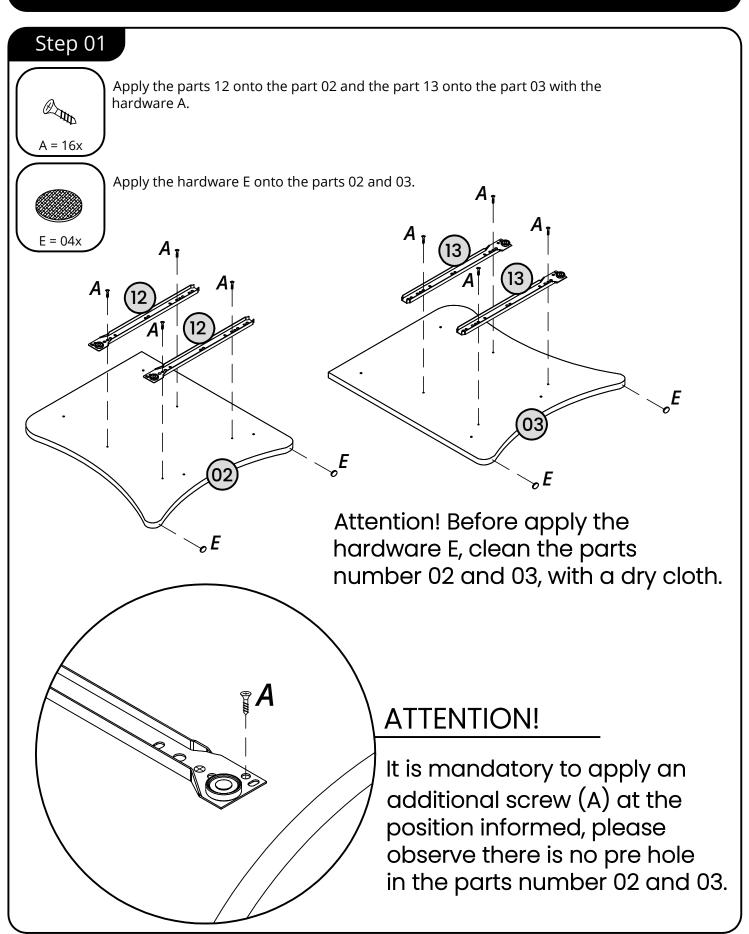

# Included in this package:

- 01. Base 01 02. Left side panel 01 03. Right side panel 01 04. Top panel 01 01
- 05. Back panel
- 06. Front of the drawer
- 07. Left side panel of the drawer 02

| 08. | Right side panel of the drawer | 02 |
|-----|--------------------------------|----|
| 09. | Rear panel of the drawer       | 02 |
| 10. | Base of the drawer             | 02 |
| 11. | Crossbar                       | 01 |
| 12. | Left slides                    | 02 |
| 13. | Right slides                   | 02 |