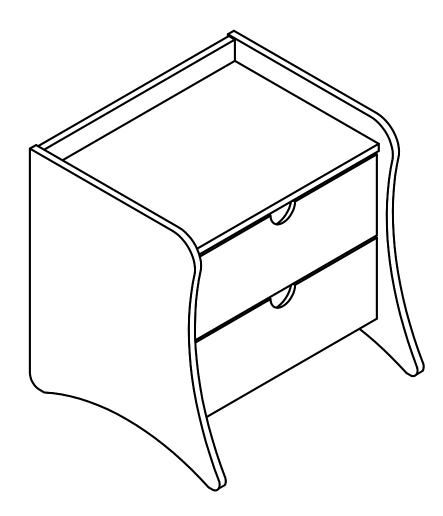

# Included in this package:

- 01. Base 01 02. Left side panel 01 03. Right side panel 01 04. Top panel 01 01
- 05. Back panel
- 06. Front of the drawer
- 07. Left side panel of the drawer 02

| 08. | Right side panel of the drawer | 02 |
|-----|--------------------------------|----|
| 09. | Rear panel of the drawer       | 02 |
| 10. | Base of the drawer             | 02 |
| 11. | Crossbar                       | 01 |
| 12. | Left slides                    | 02 |
| 13. | Right slides                   | 02 |