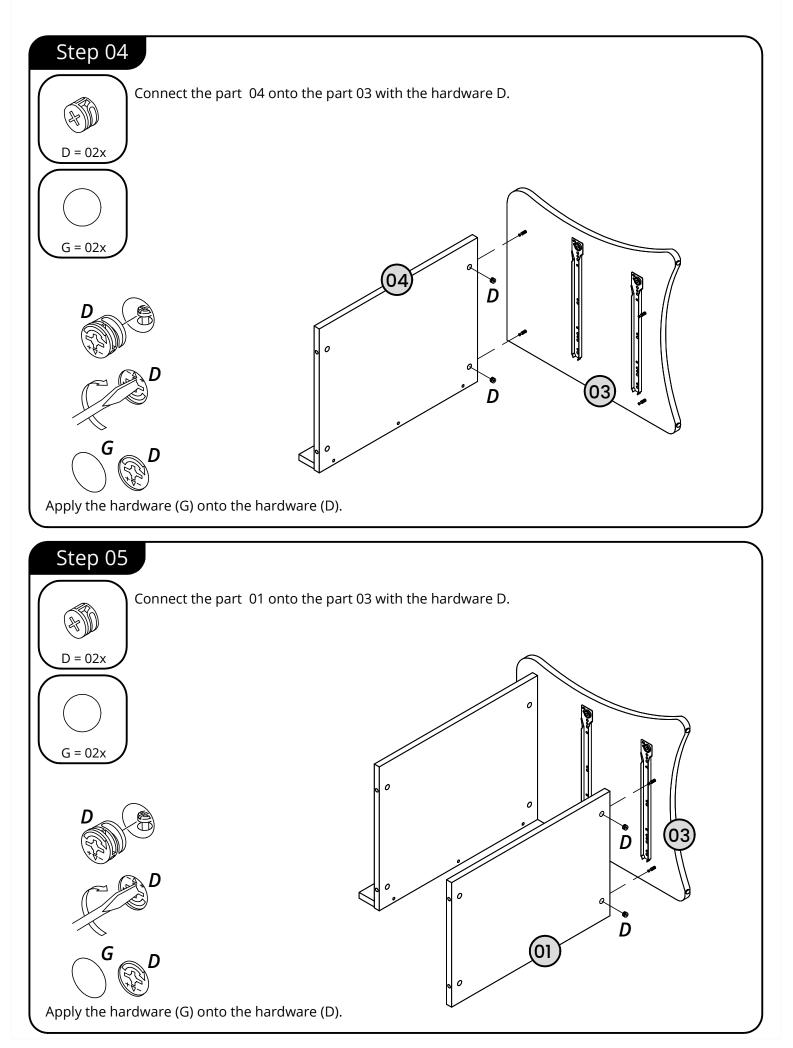

Included in this package:



- 01. Base 01 02. Left side panel 01 03. Right side panel 01 04. Top panel 01 01
- 05. Back panel
- 06. Front of the drawer
- 07. Left side panel of the drawer 02

| 08. | Right side panel of the drawer | 02 |
|-----|--------------------------------|----|
| 09. | Rear panel of the drawer       | 02 |
| 10. | Base of the drawer             | 02 |
| 11. | Crossbar                       | 01 |
| 12. | Left slides                    | 02 |
| 13. | Right slides                   | 02 |



02



# HOW TO IDENTIFY THE SLIDES?



\*plastic wheel always pointed to the ground.



# WICH HOLES USE TO ATTACH THE SCREWS?



# Attention, all the assemblage must be done on the cardboard box or the Styrofoam boards to avoid damage to the parts.





07

#### Step 03



### 







# Assembling the drawers



Attention, all the assemblage must be done on the cardboard box or the Styrofoam boards to avoid damage to the parts.



## 







# **MANHATTAN** COMFORT

#### WARRANTY POLICY

All Manhattan Comfort furniture products are warranted, to the original purchaser at the time of purchase and for a period of 30 days thereafter. Our warranty is limited to new products purchased in factory sealed cartons. This waranty is valid in the United States of America and Canada. In order to provide you with timely assistance, please thoroughly inspect your furniture for missing or defective parts immediately after opening the carton. Manhattan Comfort offers a 30-day parts replacement warranty on all items. Our furniture products are no intended for outdoor use.

#### THE