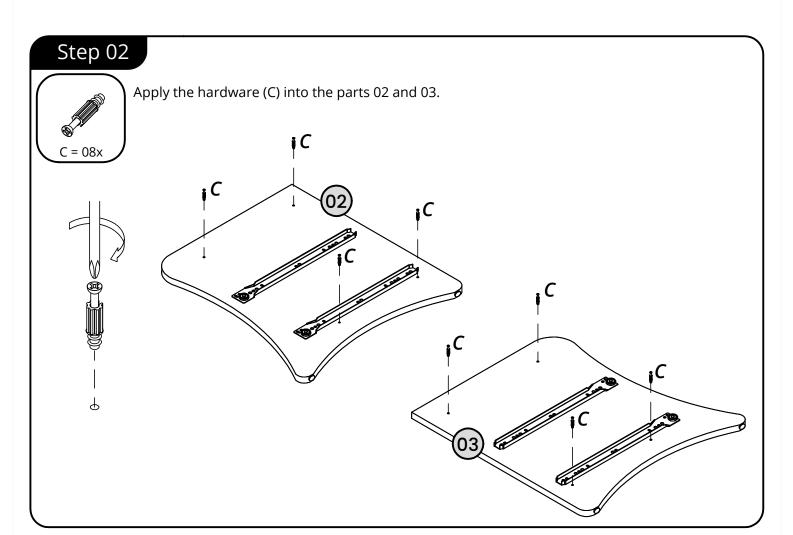

# Included in this package:

- 01. Base 01 02. Left side panel 01 03. Right side panel 01 04. Top panel 01 01
- 05. Back panel
- 06. Front of the drawer
- 07. Left side panel of the drawer 02

| 08. | Right side panel of the drawer | 02 |
|-----|--------------------------------|----|
| 09. | Rear panel of the drawer       | 02 |
| 10. | Base of the drawer             | 02 |
| 11. | Crossbar                       | 01 |
| 12. | Left slides                    | 02 |
| 13. | Right slides                   | 02 |