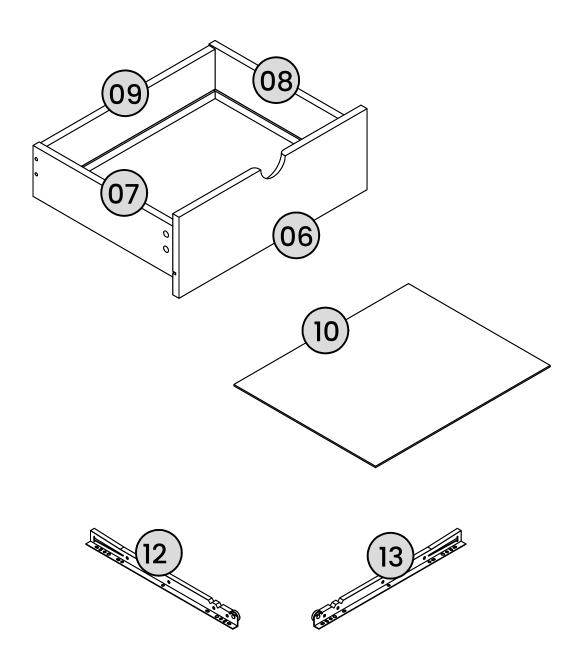

# Included in this package:

- 01. Base 01 02. Left side panel 01 03. Right side panel 01 04. Top panel 01 01
- 05. Back panel
- 06. Front of the drawer
- 07. Left side panel of the drawer 02

| 08. | Right side panel of the drawer | 02 |
|-----|--------------------------------|----|
| 09. | Rear panel of the drawer       | 02 |
| 10. | Base of the drawer             | 02 |
| 11. | Crossbar                       | 01 |
| 12. | Left slides                    | 02 |
| 13. | Right slides                   | 02 |

# Assembling the drawers

Attention, all the assemblage must be done on the cardboard box or the Styrofoam boards to avoid damage to the parts.