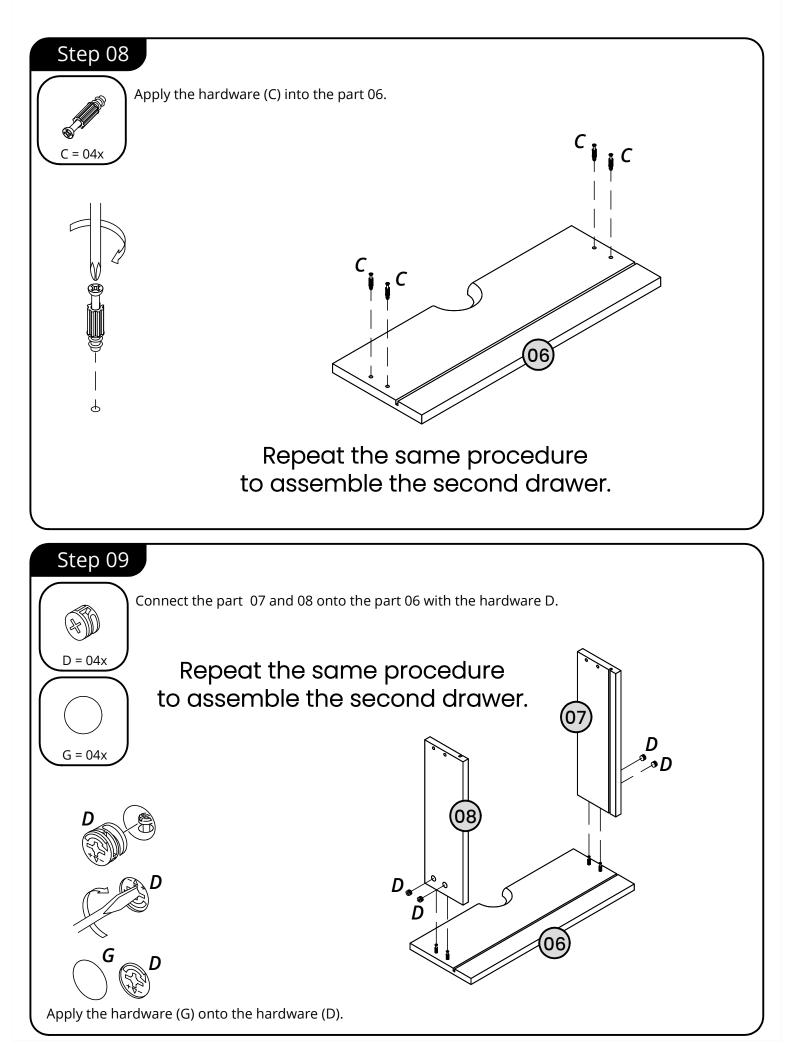

# Assembling the drawers

Attention, all the assemblage must be done on the cardboard box or the Styrofoam boards to avoid damage to the parts.