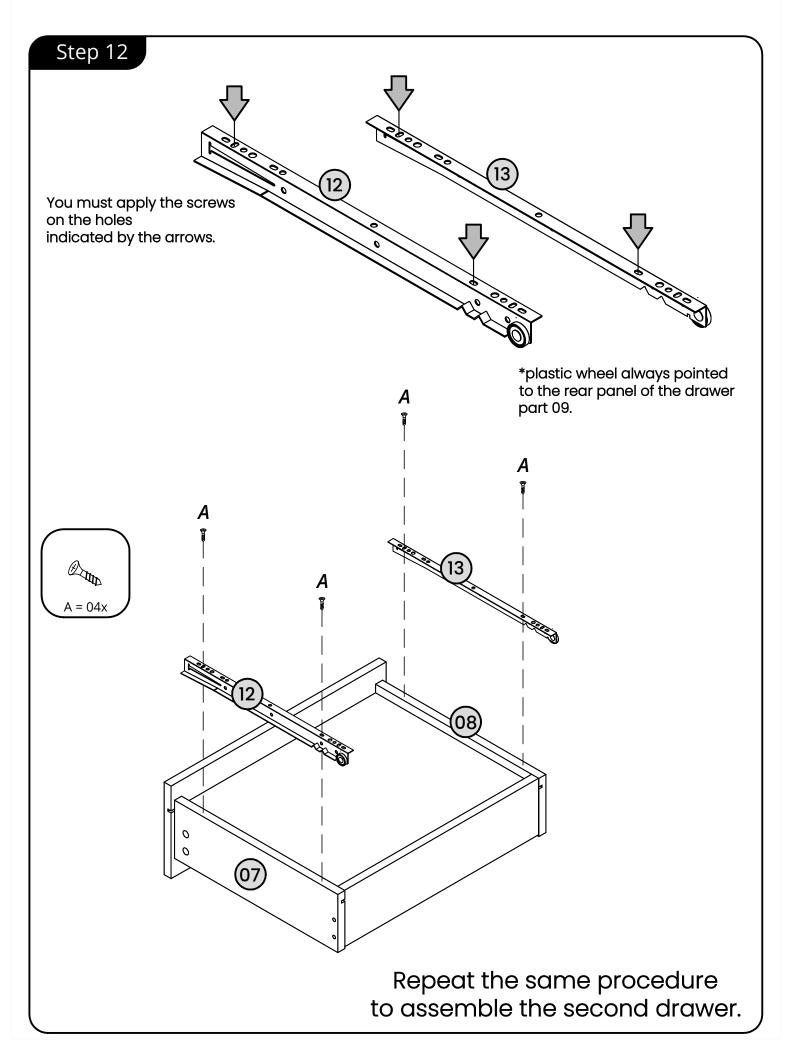

# HOW TO IDENTIFY THE SLIDES?

\*plastic wheel always pointed to the ground.

# WICH HOLES USE TO ATTACH THE SCREWS?

# Assembling the drawers

Attention, all the assemblage must be done on the cardboard box or the Styrofoam boards to avoid damage to the parts.