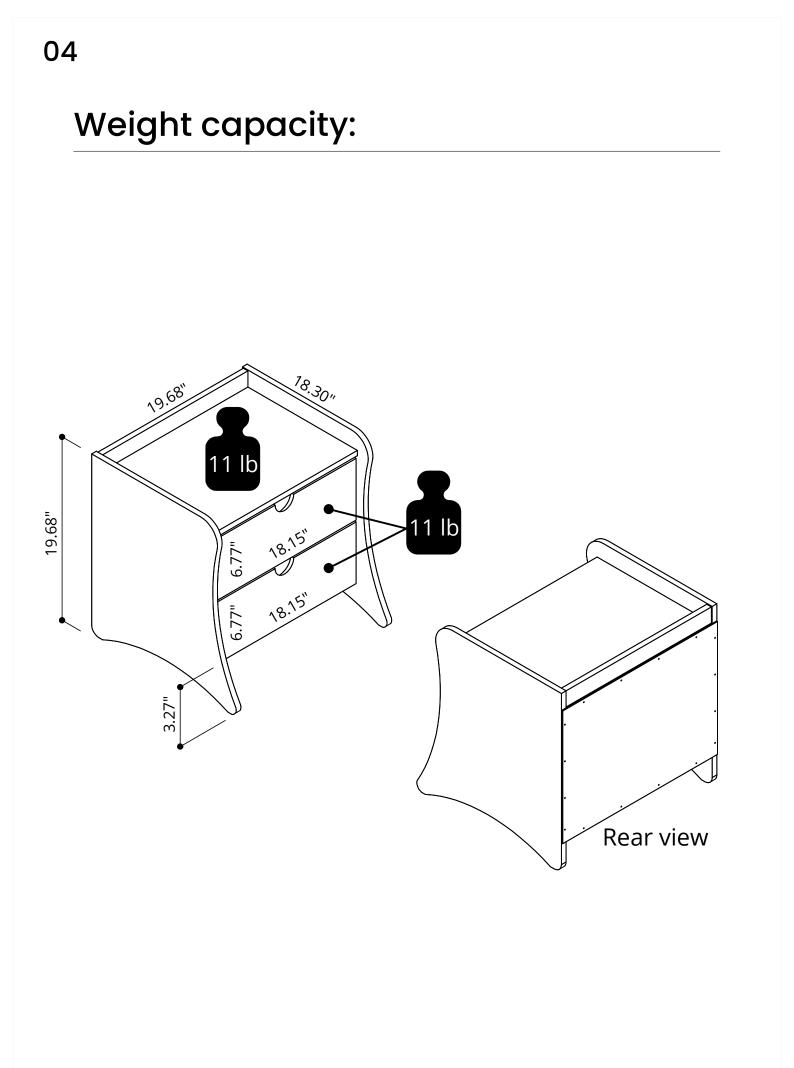

soft surface, such as cardboard or carpet, to protect finish.
- Proper assembly requires one person.









View our assembly video online **WWW.MANHATTANCOMFORT.COM** 

Stuck? Question? We are here to help. tel: **908-888-0818** e-mail: **help@manhattancomfort.com** 





# Included in this package:



- 01. Base 01 02. Left side panel 01 03. Right side panel 01 04. Top panel 01 01
- 05. Back panel
- 06. Front of the drawer
- 07. Left side panel of the drawer 02

| 08. | Right side panel of the drawer | 02 |
|-----|--------------------------------|----|
| 09. | Rear panel of the drawer       | 02 |
| 10. | Base of the drawer             | 02 |
| 11. | Crossbar                       | 01 |
| 12. | Left slides                    | 02 |
| 13. | Right slides                   | 02 |



02



# HOW TO IDENTIFY THE SLIDES?



\*plastic wheel always pointed to the ground.



# WICH HOLES USE TO ATTACH THE SCREWS?



# Attention, all the assemblage must be done on the cardboard box or the Styrofoam boards to avoid damage to the parts.





07

#### Step 03



### 







# Assembling the drawers



Attention, all the assemblage must be done on the cardboard box or the Styrofoam boards to avoid damage to the parts.



## 







# **MANHATTAN** COMFORT

#### WARRANTY POLICY

All Manhattan Comfort furniture products are warranted, to the original purchaser at the time of purchase and for a period of 30 days thereafter. Our warranty is limited to new products purchased in factory sealed cartons. This waranty is valid in the United States of America and Canada. In order to provide y