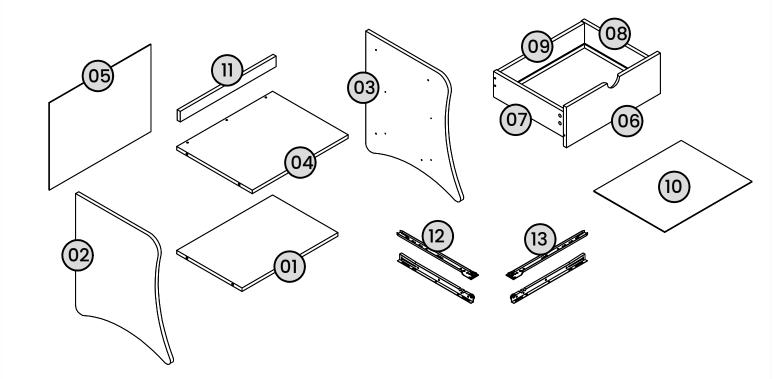

# Included in this package:

- 01. Base 01 02. Left side panel 01 03. Right side panel 01 04. Top panel 01 01
- 05. Back panel
- 06. Front of the drawer
- 07. Left side panel of the drawer 02

| 08. | Right side panel of the drawer | 02 |
|-----|--------------------------------|----|
| 09. | Rear panel of the drawer       | 02 |
| 10. | Base of the drawer             | 02 |
| 11. | Crossbar                       | 01 |
| 12. | Left slides                    | 02 |
| 13. | Right slides                   | 02 |