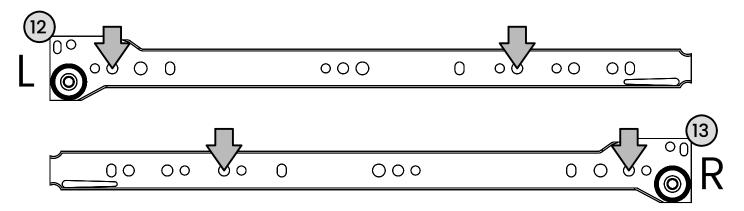

bly video online **WWW.MANHATTANCOMFORT.COM** 

Stuck? Question? We are here to help. tel: **908-888-0818** e-mail: **help@manhattancomfort.com** 





# Included in this package:



- 01. Base 01 02. Left side panel 01 03. Right side panel 01 04. Top panel 01 01
- 05. Back panel
- 06. Front of the drawer
- 07. Left side panel of the drawer 02

| 08. | Right side panel of the drawer | 02 |
|-----|--------------------------------|----|
| 09. | Rear panel of the drawer       | 02 |
| 10. | Base of the drawer             | 02 |
| 11. | Crossbar                       | 01 |
| 12. | Left slides                    | 02 |
| 13. | Right slides                   | 02 |



02



# HOW TO IDENTIFY THE SLIDES?



\*plastic wheel always pointed to the ground.



# WICH HOLES USE TO ATTACH THE SCREWS?



# Attention, all the assemblage must be done on the cardboard box or the Styrofoam boards to avoid damage to the parts.





07

#### Step 03



### 







# Assembling the drawers



Attention, all the assemblage must be done on the cardboard box or the Styrofoam boards to avoid damage to the parts.



## 







# **MANHATTAN** COMFORT

#### WARRANTY POLICY

All Manhattan Comfort furniture products are warranted, to the original purchaser at the time of purchase and for a period of 30 days thereafter. Our warranty is limited to new products purchased in factory sealed cartons. This waranty is valid in the United States of America and Canada. In order to provide you with timely assistance, please thoroughly inspect your furniture for missing or defective parts immediately after opening