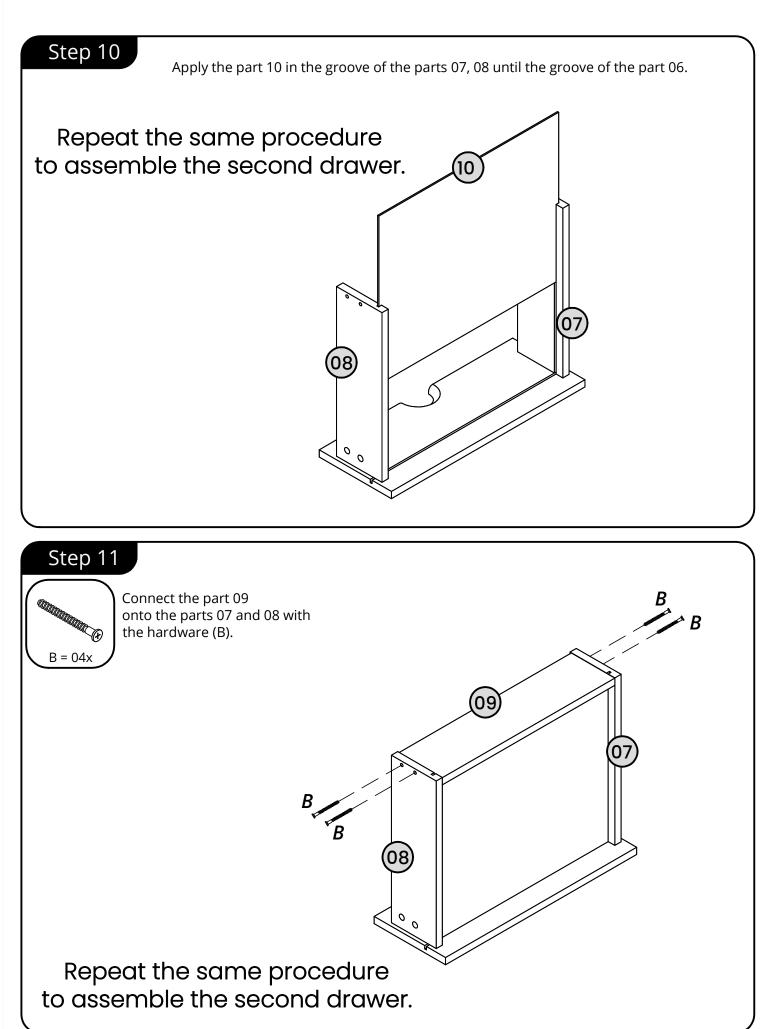

# Assembling the drawers

Attention, all the assemblage must be done on the cardboard box or the Styrofoam boards to avoid damage to the parts.