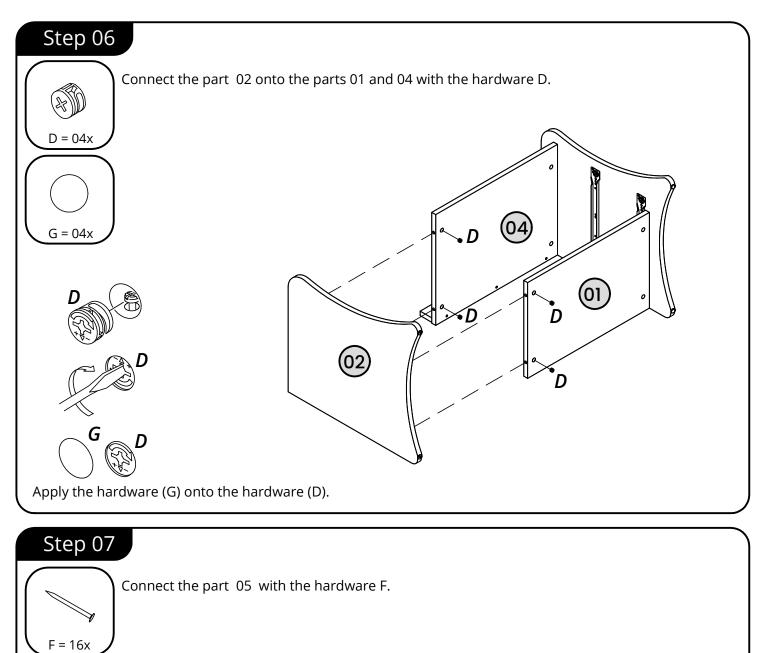

ncluded in this package:



- 01. Base 01 02. Left side panel 01 03. Right side panel 01 04. Top panel 01 01
- 05. Back panel
- 06. Front of the drawer
- 07. Left side panel of the drawer 02

| 08. | Right side panel of the drawer | 02 |
|-----|--------------------------------|----|
| 09. | Rear panel of the drawer       | 02 |
| 10. | Base of the drawer             | 02 |
| 11. | Crossbar                       | 01 |
| 12. | Left slides                    | 02 |
| 13. | Right slides                   | 02 |



02



# HOW TO IDENTIFY THE SLIDES?



\*plastic wheel always pointed to the ground.



# WICH HOLES USE TO ATTACH THE SCREWS?



# Attention, all the assemblage must be done on the cardboard box or the Styrofoam boards to avoid damage to the parts.





07

#### Step 03



### 







# Assembling the drawers



Attention, all the assemblage must be done on the cardboard box or the Styrofoam boards to avoid damage to the parts.



## 







# **MANHATTAN** COMFORT

#### WARRANTY POLICY

All Manhattan Comfort furniture products are warranted, to the original purchaser at the time of purchase and for a period of 30 days thereafter. Our warranty is limited to new products purchased in factory sealed cartons. This waranty is valid in the United States of America and Canada. In order to provide you with timely assistance, please thoroughly inspect your furniture for missing or defective parts immediately after opening the carton. Manhattan Comfort offers a 30-day parts replacement warranty on all items. Our furniture products are no intended for outdoor use.

#### THE W