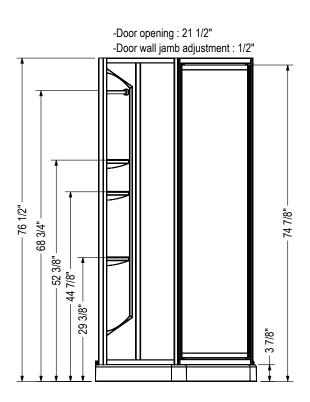

# MATTE BLACK NEO-ANGLE SHOWER KIT 38 x 38 x 76 ½ inches

MODEL #: 800024-996-340-000 ITEM #: 5619082

## SPECIFICATIONS

| Model # 800024-996-340-000 |                |
|----------------------------|----------------|
| Shape                      | Neo-Angle      |
| Material                   | Polystyrene    |
| Drain Location             | Center         |
| Drain Included             | Yes            |
| Threshold Height           | 3 1⁄8"         |
| Product Weight             | 98 lbs (44 kg) |
| Warranty                   | Limited 1-year |