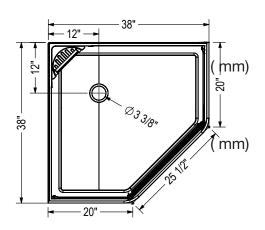

# MATTE BLACK NEO-ANGLE SHOWER KIT 38 x 38 x 76 ½ inches

MODEL #: 800024-996-340-000 ITEM #: 5619082

## SPECIFICATIONS

| Model # 800024-996-340-000 |                |
|----------------------------|----------------|
| Shape                      | Neo-Angle      |
| Material                   | Polystyrene    |
| Drain Location             | Center         |
| Drain Included             | Yes            |
| Threshold Height           | 3 1⁄8"         |
| Product Weight             | 98 lbs (44 kg) |
| Warranty                   | Limited 1-year |