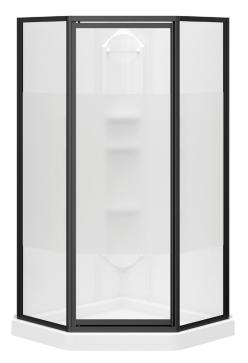

# MATTE BLACK NEO-ANGLE SHOWER KIT 38 x 38 x 76 ½ inches

MODEL #: 800024-996-340-000 ITEM #: 5619082

#### **FEATURES**

- Polystyrene shower kit includes walls, base and door
- Neo-angle base
- 3-Piece wall featuring 3 shelves and 1 acrylic towel bar
- Clear glass with Center Silk pattern
- Pivot door with left- or right-opening
- 12" Drain center
- Limited 1-year warranty
- White shower with Matte Black door