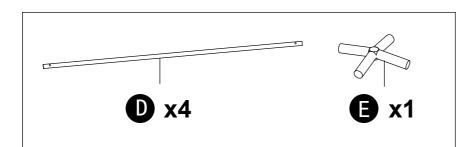

#### PACKAGE CONTENTS - RAFTERS BEAMS AND CANOPY

| PART | DESCRIPTION     | QUANTITY |
|------|-----------------|----------|
| В    | Lintel          | 8        |
| С    | Angle head      | 4        |
| D    | Top support bar | 4        |

| PART DESCRIPTION QUANTITY |                  |   |  |
|---------------------------|------------------|---|--|
| Е                         | Center connector | 1 |  |
| G                         | Fabric           | 1 |  |