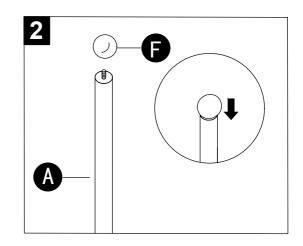

#### **PREASSEMBLY INSTRUCTIONS- POSTS**

2.Connect the little ball (H) to the top of the post (A) directly.