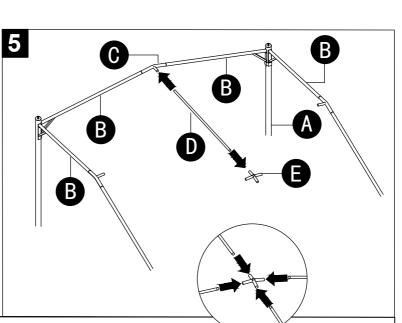

#### **ASSEMBLY INSTRUCTIONS**

5.Insert the end of one top support bar (D) into central connector (E), insert the other end into angle head (C), in the same way, insert the another three top support bars (D) into three more angle heads (C).