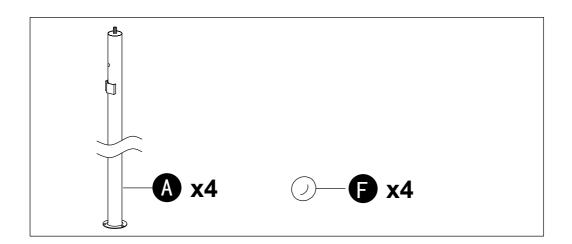

# PACKAGE CONTENTS - POSTS AND BRACES

| PART | DESCRIPTION | QUANTITY |
|------|-------------|----------|
| Α    | Post        | 4        |
| F    | Ball        | 4        |

4