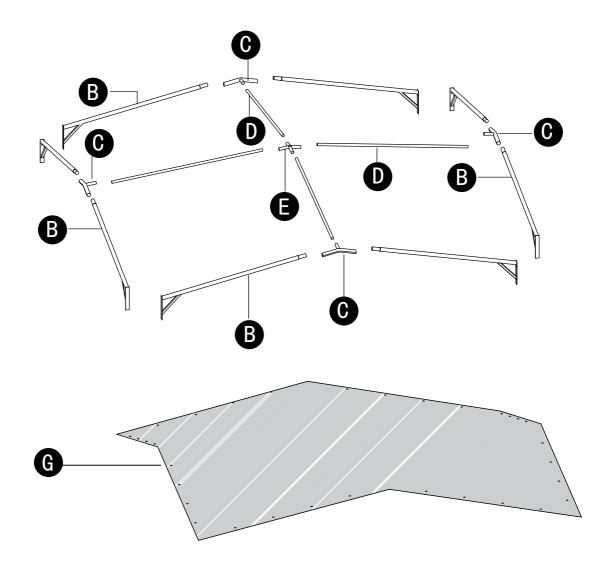

#### PACKAGE CONTENTS - RAFTERS BEAMS AND CANOPY

| PART | DESCRIPTION     | QUANTITY |
|------|-----------------|----------|
| В    | Lintel          | 8        |
| С    | Angle head      | 4        |
| D    | Top support bar | 4        |

| PART DESCRIPTION QUANTITY |                  |   |  |
|---------------------------|------------------|---|--|
| Е                         | Center connector | 1 |  |
| G                         | Fabric           | 1 |  |

#### **PREASSEMBL Y INSTRUCTIONS - RAFTERS**

1.Put the lintel (B) together, insert one lintel (B) into angle head (C), take another lintel (B) and insert it into the other end of the lintel. Connect the rest of lintel (B) with angle head (C) in the same way.

#### **ASSEMBLY INSTRUCTIONS**

5.Insert the end of one top support bar (D) into central connector (E), insert the other end into angle head (C), in the same way, insert the another three top support bars (D) into three more angle heads (C).