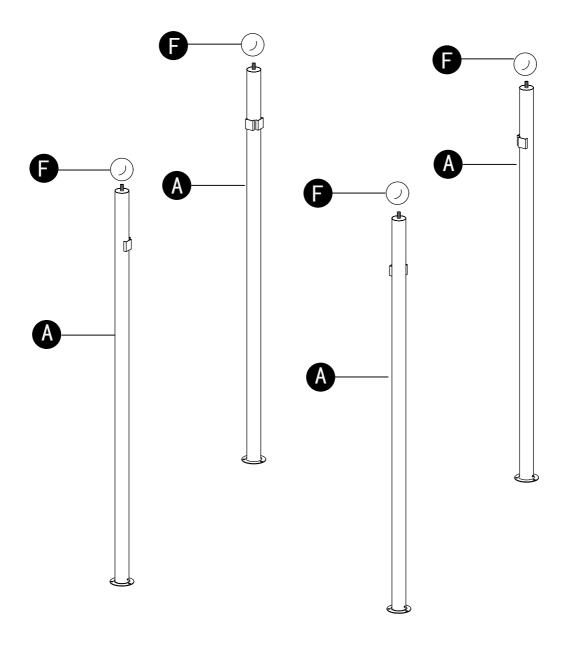

# PACKAGE CONTENTS - POSTS AND BRACES

| PART | DESCRIPTION | QUANTITY |
|------|-------------|----------|
| Α    | Post        | 4        |
| F    | Ball        | 4        |

4

#### **PREASSEMBLY INSTRUCTIONS- POSTS**

2.Connect the little ball (H) to the top of the post (A) directly.