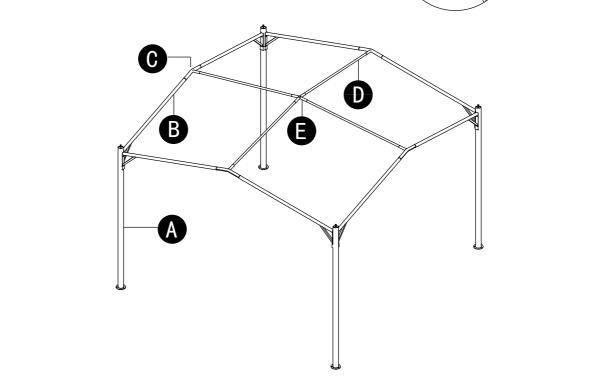

#### PACKAGE CONTENTS - RAFTERS BEAMS AND CANOPY

| PART | DESCRIPTION     | QUANTITY |
|------|-----------------|----------|
| В    | Lintel          | 8        |
| С    | Angle head      | 4        |
| D    | Top support bar | 4        |

# PACKAGE CONTENTS - POSTS AND BRACES

| PART | DESCRIPTION | QUANTITY |
|------|-------------|----------|
| Α    | Post        | 4        |
| F    | Ball        | 4        |

4

#### **PREASSEMBL Y INSTRUCTIONS - RAFTERS**

1.Put the lintel (B) together, insert one lintel (B) into angle head (C), take another lintel (B) and insert it into the other end of the lintel. Connect the rest of lintel (B) with angle head (C) in the same way.

#### **PREASSEMBLY INSTRUCTIONS- POSTS**

2.Connect the little ball (H) to the top of the post (A) directly.

#### **ASSEMBLY INSTRUCTIONS**

5.Insert the end of one top support bar (D) into central connector (E), insert the other end into angle head (C), in the same way, insert the another three top support bars (D) into three more angle heads (C).