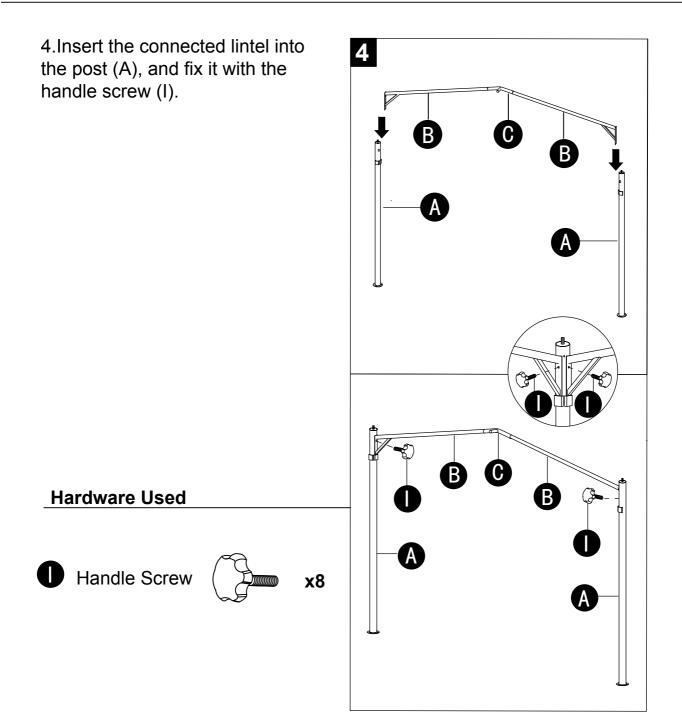

|   |  |
|---------------------------|------------------|---|--|
| Е                         | Center connector | 1 |  |
| G                         | Fabric           | 1 |  |

# PACKAGE CONTENTS - POSTS AND BRACES



| PART | DESCRIPTION | QUANTITY |
|------|-------------|----------|
| Α    | Post        | 4        |
| F    | Ball        | 4        |

4

#### HARDWARE CONTENTS



#### **PREASSEMBL Y INSTRUCTIONS - RAFTERS**



1.Put the lintel (B) together, insert one lintel (B) into angle head (C), take another lintel (B) and insert it into the other end of the lintel. Connect the rest of lintel (B) with angle head (C) in the same way.



#### **PREASSEMBLY INSTRUCTIONS- POSTS**



2.Connect the little ball (H) to the top of the post (A) directly.





#### **ASSEMBLY INSTRUCTIONS**



#### **ASSEMBLY INSTRUCTIONS**



5.Insert the end of one top support bar (D) into central connector (E), insert the other end into angle head (C), in the same way, insert the another three top support bars (D) into three more angle heads (C).





#### **ASSEMBLY INSTRUCTIONS**



# 

Please read and understand this entire manual before attempting to assemble, operate or install the product.



## WARNING

• Assemble the item on a soft, non-abrasive surface, such as carpeting, to avoid damage.

- This item is heavy. Use care when handling.
- Use four adults to ensure safe assembly.

#### CAUTION

**DO NOT** leave out during high winds, heavy rains or snow. Remove the canopy

#### CARE AND MAINTENANCE

Wash with mild soap. Rinse with water and let air dry.

#### CAUTION

DO NOT leave out