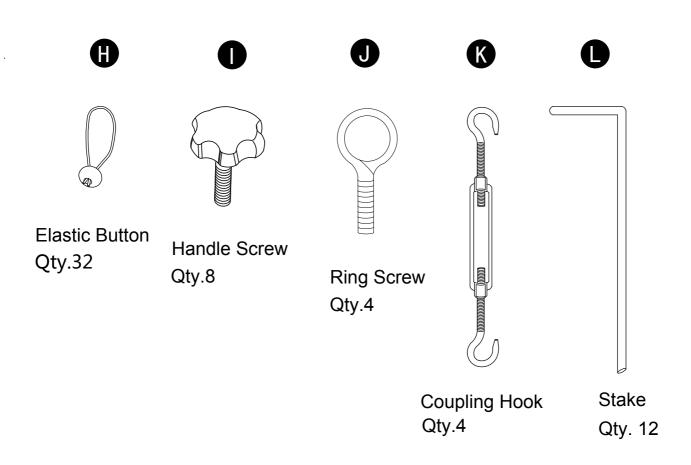

|
| Care and Maintenance11                         |
| One-Year Limited Warranty11                    |

#### PACKAGE CONTENTS - RAFTERS BEAMS AND CANOPY



| PART | DESCRIPTION     | QUANTITY |
|------|-----------------|----------|
| В    | Lintel          | 8        |
| С    | Angle head      | 4        |
| D    | Top support bar | 4        |

| PART DESCRIPTION QUANTITY |                  |   |  |
|---------------------------|------------------|---|--|
| Е                         | Center connector | 1 |  |
| G                         | Fabric           | 1 |  |

# PACKAGE CONTENTS - POSTS AND BRACES



| PART | DESCRIPTION | QUANTITY |
|------|-------------|----------|
| Α    | Post        | 4        |
| F    | Ball        | 4        |

4

#### HARDWARE CONTENTS



#### **PREASSEMBL Y INSTRUCTIONS - RAFTERS**



1.Put the lintel (B) together, insert one lintel (B) into angle head (C), take another lintel (B) and insert it into the other end of the lintel. Connect the rest of lintel (B) with angle head (C) in the same way.



#### **PREASSEMBLY INSTRUCTIONS- POSTS**



2.Connect the little ball (H) to the top of the post (A) directly.





#### **ASSEMBLY INSTRUCTIONS**



#### **ASSEMBLY INSTRUCTIONS**



5.Insert the end of one top support bar (D) into central connector (E), insert the other end into angle head (C), in the same way, insert the another three top support bars (D) into three more angle heads (C).





#### **ASSEMBLY INSTRUCTIONS**



# 

Please read and understand this entire manual before attempting to assemble, operate or install