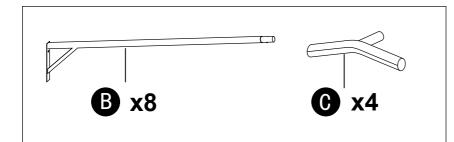

#### PACKAGE CONTENTS - RAFTERS BEAMS AND CANOPY

| PART | DESCRIPTION     | QUANTITY |
|------|-----------------|----------|
| В    | Lintel          | 8        |
| С    | Angle head      | 4        |
| D    | Top support bar | 4        |