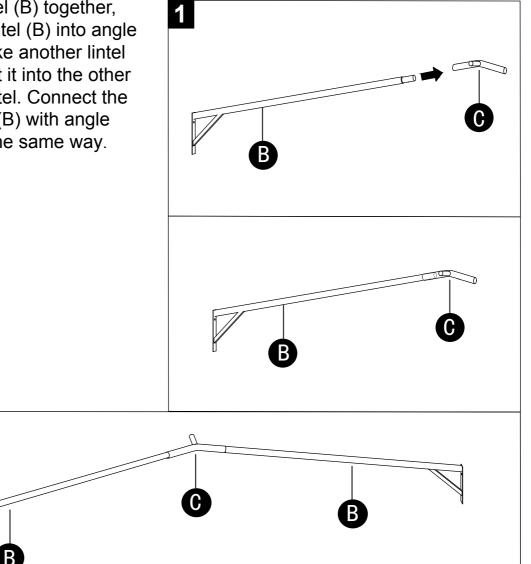

#### **PREASSEMBL Y INSTRUCTIONS - RAFTERS**

1.Put the lintel (B) together, insert one lintel (B) into angle head (C), take another lintel (B) and insert it into the other end of the lintel. Connect the rest of lintel (B) with angle head (C) in the same way.