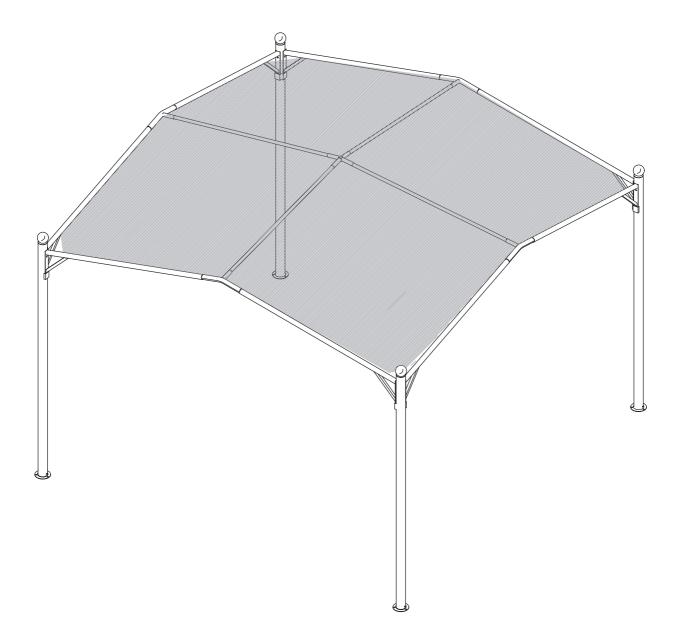

# 11 FT X 11 FT STEEL BUTTERFLY GAZEBO

MODEL #TPGAZ2002

### **TABLE OF CONTENTS**

| Package Contents - Rafters, Beams and Canopy 3 |
|------------------------------------------------|
| Package Contents - Posts and Balls 4           |
| Hardware Contents 5                            |
| Preassembly Instructions - Rafters 6           |
| Preassembly Instructions - Posts7              |
| Assembly Instructions                          |
| Safety Information 11                          |
| Care and Maintenance11                         |
| One-Year Limited Warranty11                    |

#### PACKAGE CONTENTS - RAFTERS BEAMS AND CANOPY



| PART | DESCRIPTION     | QUANTITY |
|------|-----------------|----------|
| В    | Lintel          | 8        |
| С    | Angle head      | 4