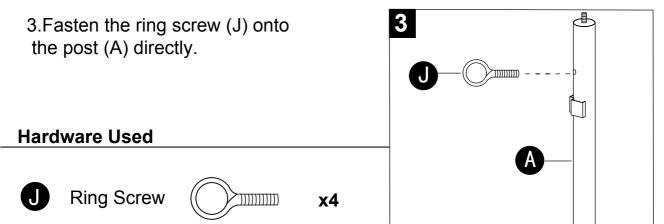

RIPTION QUANTITY |                  |   |  |
|---------------------------|------------------|---|--|
| Е                         | Center connector | 1 |  |
| G                         | Fabric           | 1 |  |

# PACKAGE CONTENTS - POSTS AND BRACES



| PART | DESCRIPTION | QUANTITY |
|------|-------------|----------|
| Α    | Post        | 4        |
| F    | Ball        | 4        |

4

#### HARDWARE CONTENTS



#### **PREASSEMBL Y INSTRUCTIONS - RAFTERS**



1.Put the lintel (B) together, insert one lintel (B) into angle head (C), take another lintel (B) and insert it into the other end of the lintel. Connect the rest of lintel (B) with angle head (C) in the same way.



#### **PREASSEMBLY INSTRUCTIONS- POSTS**



2.Connect the little ball (H) to the top of the post (A) directly.





#### **ASSEMBLY INSTRUCTIONS**



#### **ASSEMBLY INSTRUCTIONS**



5.Insert the end of one top support bar (D) into central connector (E), insert the other end into angle head (C), in the same way, insert the another three top support bars (D) into three more angle heads (C).





#### **ASSEMBLY INSTRUCTIONS**



# 

Please read and understand this entire manual before attempting to assemble, operate or install the product.



## WARNING

• Assemble the item on a soft, non-abrasive surface, such as carpeting, to avoid damage.

- This item is heavy. Use care when handling.
- Use four adults to ensure safe assembly.

#### CAUTION

**DO NOT** leave out during high winds, heavy rains or snow. Remove the canopy

#### CARE AND MAINTENANCE

Wash with mild soap. Rinse with water and let air dr