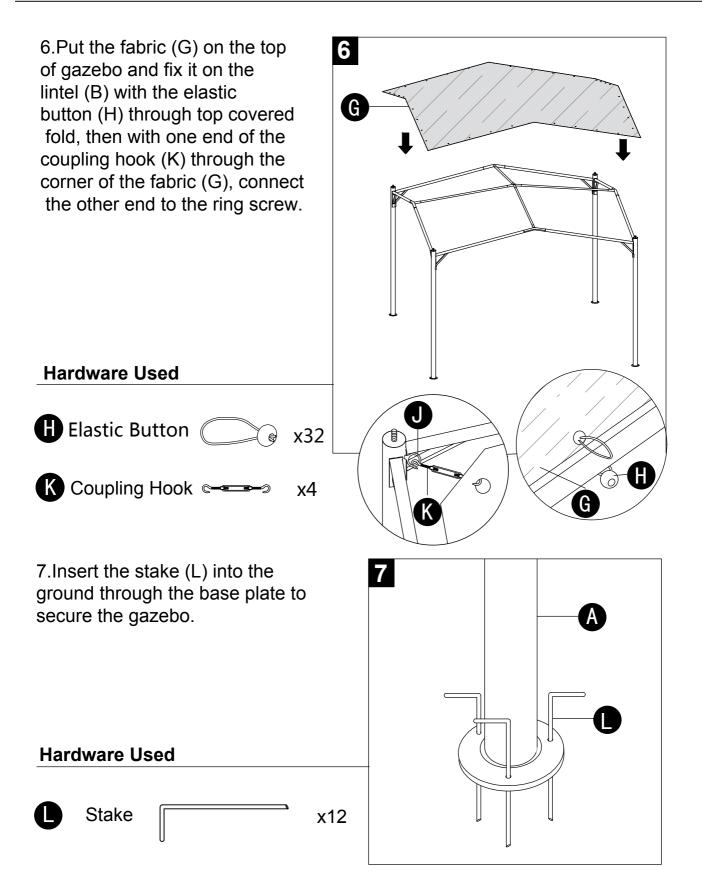

#### **ASSEMBLY INSTRUCTIONS**

5.Insert the end of one top support bar (D) into central connector (E), insert the other end into angle head (C), in the same way, insert the another three top support bars (D) into three more angle heads (C).

#### **ASSEMBLY INSTRUCTIONS**