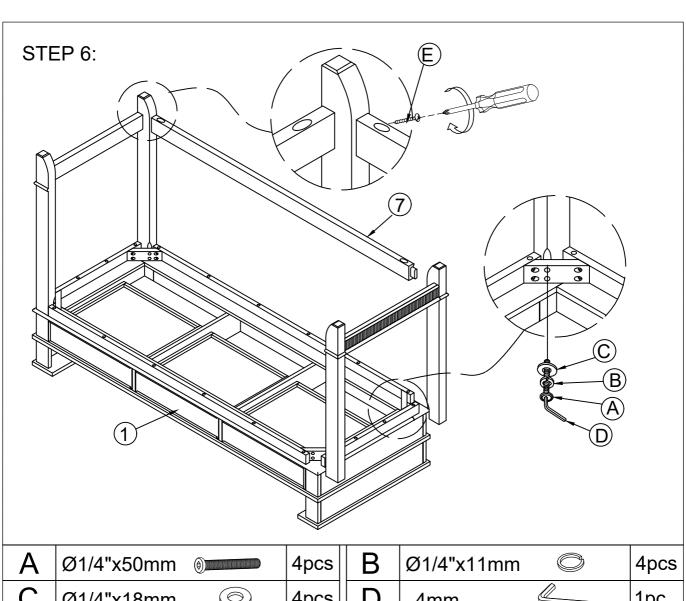

### Hardware List For One Table

|                    |             | B                  |             |  |
|--------------------|-------------|--------------------|-------------|--|
| Ø1/4" x 50mm       |             | Ø1/4" x 11mm       |             |  |
| BOLT (8PCS)        |             | LOCK WASHER (8PCS) |             |  |
| <u>C</u>           |             |                    |             |  |
| Ø1/4" x 18mr       | n           | 4MM                |             |  |
| FLAT WASHER (8PCS) |             | ALLEN (1PC)        |             |  |
| (E)                |             | F                  |             |  |
| M4 x 45mm          |             |                    |             |  |
| SCREW (6PC         | S)          | USB (1PC)          |             |  |
|                    | $ H\rangle$ | $\mathcal{O}$      | K           |  |
| M4 x 15mm          |             |                    | M4x 35mm    |  |
| SCREW (2PCS)       | KNOB (3PCS) |                    | BOLT (3PCS) |  |
| 2 OF 8             |             |                    |             |  |

# **Part List For One Chair**

| Α | Ø1/4"x50mm | (1) | 4pcs |
|---|------------|-----|------|
| С | Ø1/4"x18mm |     | 4pcs |

| В | Ø1/4"x11mm | 4pcs |
|---|------------|------|
| D | 4mm        | 1рс  |