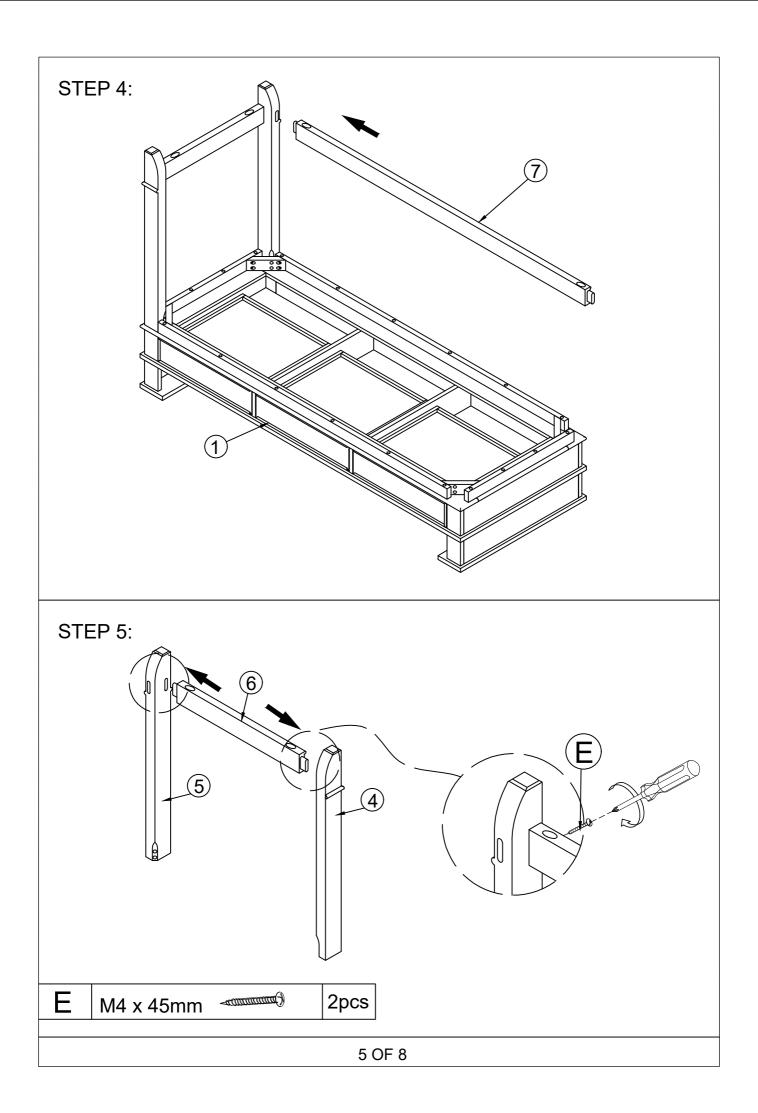

### Hardware List For One Table

|                    |             | B                  |             |  |
|--------------------|-------------|--------------------|-------------|--|
| Ø1/4" x 50mm       |             | Ø1/4" x 11mm       |             |  |
| BOLT (8PCS)        |             | LOCK WASHER (8PCS) |             |  |
| <u>C</u>           |             |                    |             |  |
| Ø1/4" x 18mr       | n           | 4MM                |             |  |
| FLAT WASHER (8PCS) |             | ALLEN (1PC)        |             |  |
| (E)                |             | F                  |             |  |
| M4 x 45mm          |             |                    |             |  |
| SCREW (6PC         | S)          | USB (1PC)          |             |  |
|                    | $ H\rangle$ | $\mathcal{O}$      | K           |  |
| M4 x 15mm          |             |                    | M4x 35mm    |  |
| SCREW (2PCS)       | KNOB (3PCS) |                    | BOLT (3PCS) |  |
| 2 OF 8             |             |                    |             |  |