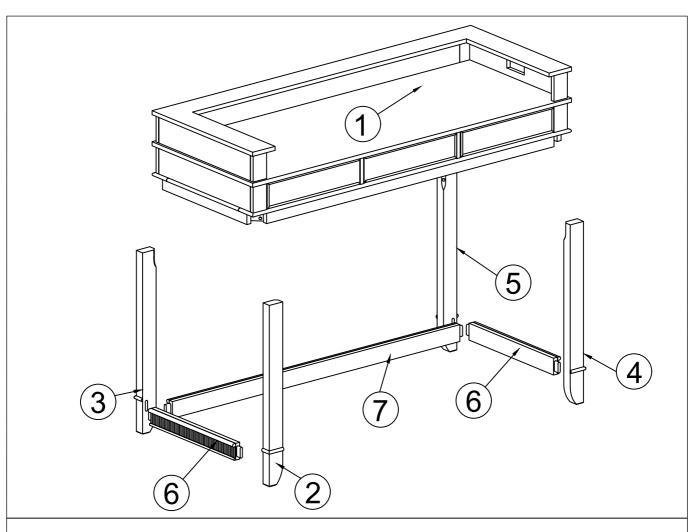

### Hardware List For One Table

|                    |             | B                  |             |  |
|--------------------|-------------|--------------------|-------------|--|
| Ø1/4" x 50mm       |             | Ø1/4" x 11mm       |             |  |
| BOLT (8PCS)        |             | LOCK WASHER (8PCS) |             |  |
| <u>C</u>           |             |                    |             |  |
| Ø1/4" x 18mr       | n           | 4MM                |             |  |
| FLAT WASHER (8PCS) |             | ALLEN (1PC)        |             |  |
| (E)                |             | F                  |             |  |
| M4 x 45mm          |             |                    |             |  |
| SCREW (6PC         | S)          | USB (1PC)          |             |  |
|                    | $ H\rangle$ | $\mathcal{O}$      | K           |  |
| M4 x 15mm          |             |                    | M4x 35mm    |  |
| SCREW (2PCS)       | KNOB (3PCS) |                    | BOLT (3PCS) |  |
| 2 OF 8             |             |                    |             |  |