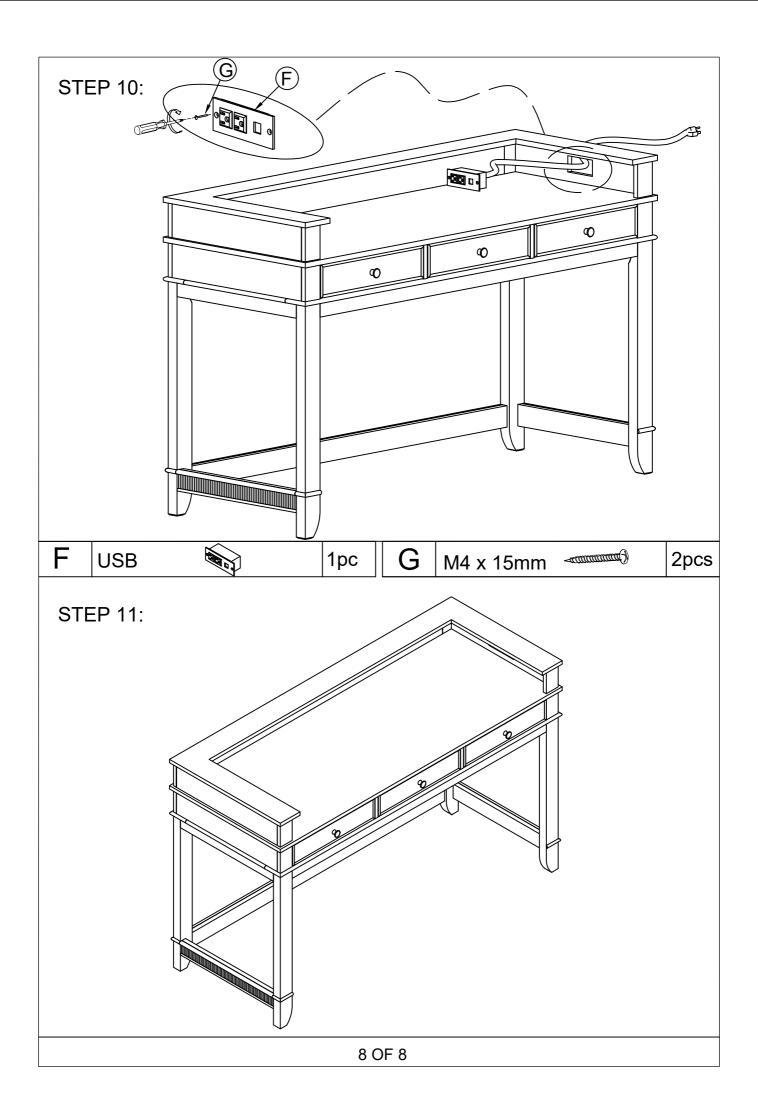

### Hardware List For One Table

|                    |             | B                  |             |  |
|--------------------|-------------|--------------------|-------------|--|
| Ø1/4" x 50mm       |             | Ø1/4" x 11mm       |             |  |
| BOLT (8PCS)        |             | LOCK WASHER (8PCS) |             |  |
| <u>C</u>           |             |                    |             |  |
| Ø1/4" x 18mr       | n           | 4MM                |             |  |
| FLAT WASHER (8PCS) |             | ALLEN (1PC)        |             |  |
| (E)                |             | F                  |             |  |
| M4 x 45mm          |             |                    |             |  |
| SCREW (6PC         | S)          | USB (1PC)          |             |  |
|                    | $ H\rangle$ | $\mathcal{O}$      | K           |  |
| M4 x 15mm          |             |                    | M4x 35mm    |  |
| SCREW (2PCS)       | KNOB (3PCS) |                    | BOLT (3PCS) |  |
| 2 OF 8             |             |                    |             |  |