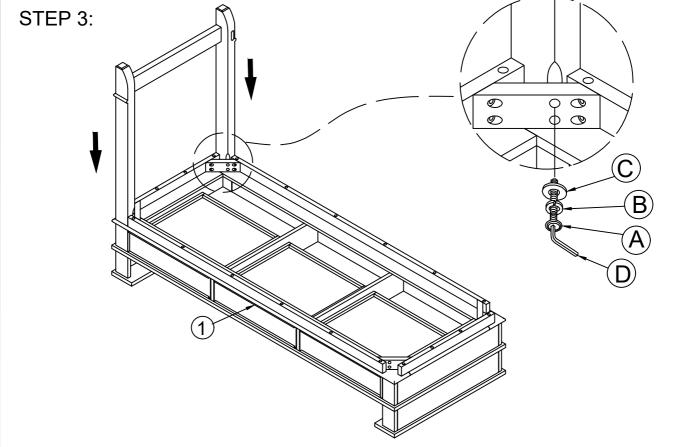

### Hardware List For One Table

|                    |             | B                  |             |  |
|--------------------|-------------|--------------------|-------------|--|
| Ø1/4" x 50mm       |             | Ø1/4" x 11mm       |             |  |
| BOLT (8PCS)        |             | LOCK WASHER (8PCS) |             |  |
| <u>C</u>           |             |                    |             |  |
| Ø1/4" x 18mr       | n           | 4MM                |             |  |
| FLAT WASHER (8PCS) |             | ALLEN (1PC)        |             |  |
| (E)                |             | F                  |             |  |
| M4 x 45mm          |             |                    |             |  |
| SCREW (6PC         | S)          | USB (1PC)          |             |  |
|                    | $ H\rangle$ | $\mathcal{O}$      | K           |  |
| M4 x 15mm          |             |                    | M4x 35mm    |  |
| SCREW (2PCS)       | KNOB (3PCS) |                    | BOLT (3PCS) |  |
| 2 OF 8             |             |                    |             |  |

# **Part List For One Chair**

| Α | Ø1/4"x50mm | (1) | 4pcs |
|---|------------|-----|------|
| С | Ø1/4"x18mm |     | 4pcs |

| В | Ø1/4"x11mm | 4pcs |
|---|------------|------|
| D | 4mm        | 1рс  |