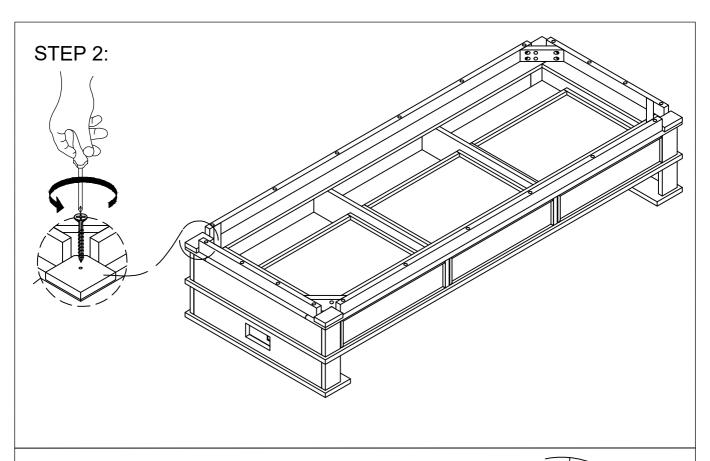

#### **IMPORTANT NOTE:**

- 1 PLACE ALL PARTS ON A CLEAN AND SMOOTH SURFACE SUCH AS A RUG OR CARPET TO AVOID THE PARTS FROM BEING SCRATCHED.
- ② BEFORE YOU BEGIN, KINDLY FOLLOW THE ASSEMBLY INSTRUCTIONS STEP BY STEP.
- ③ DO NOT TIGHTEN ALL SCREWS AND BOLTS UNTIL THE CHAIR IS FULLY SET-UP.