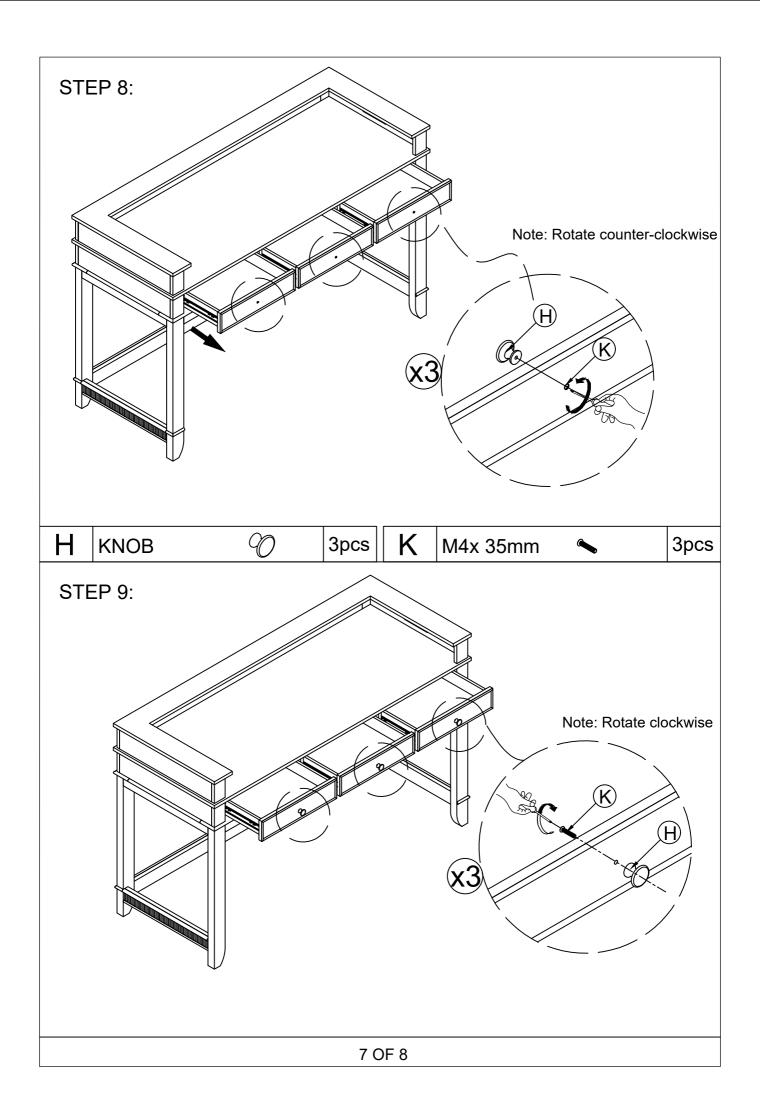

### Hardware List For One Table

|                    |             | B                  |             |  |
|--------------------|-------------|--------------------|-------------|--|
| Ø1/4" x 50mm       |             | Ø1/4" x 11mm       |             |  |
| BOLT (8PCS)        |             | LOCK WASHER (8PCS) |             |  |
| <u>C</u>           |             |                    |             |  |
| Ø1/4" x 18mr       | n           | 4MM                |             |  |
| FLAT WASHER (8PCS) |             | ALLEN (1PC)        |             |  |
| (E)                |             | F                  |             |  |
| M4 x 45mm          |             |                    |             |  |
| SCREW (6PC         | S)          | USB (1PC)          |             |  |
|                    | $ H\rangle$ | $\mathcal{O}$      | K           |  |
| M4 x 15mm          |             |                    | M4x 35mm    |  |
| SCREW (2PCS)       | KNOB (3PCS) |                    | BOLT (3PCS) |  |
| 2 OF 8             |             |                    |             |  |