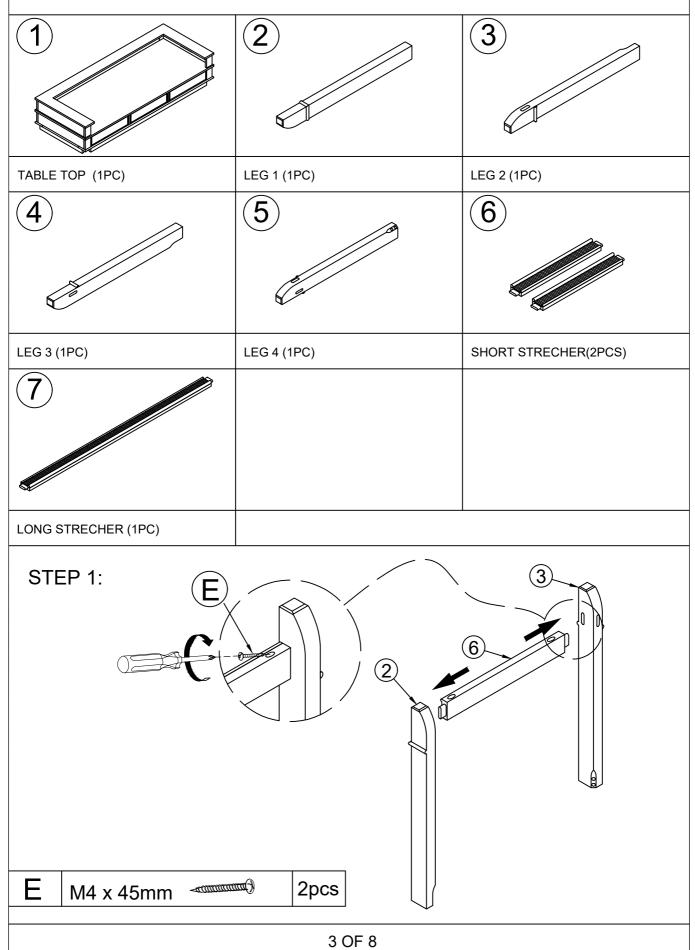

### Hardware List For One Table

|                    |             | B                  |             |  |
|--------------------|-------------|--------------------|-------------|--|
| Ø1/4" x 50mm       |             | Ø1/4" x 11mm       |             |  |
| BOLT (8PCS)        |             | LOCK WASHER (8PCS) |             |  |
| <u>C</u>           |             |                    |             |  |
| Ø1/4" x 18mr       | n           | 4MM                |             |  |
| FLAT WASHER (8PCS) |             | ALLEN (1PC)        |             |  |
| (E)                |             | F                  |             |  |
| M4 x 45mm          |             |                    |             |  |
| SCREW (6PC         | S)          | USB (1PC)          |             |  |
|                    | $ H\rangle$ | $\mathcal{O}$      | K           |  |
| M4 x 15mm          |             |                    | M4x 35mm    |  |
| SCREW (2PCS)       | KNOB (3PCS) |                    | BOLT (3PCS) |  |
| 2 OF 8             |             |                    |             |  |