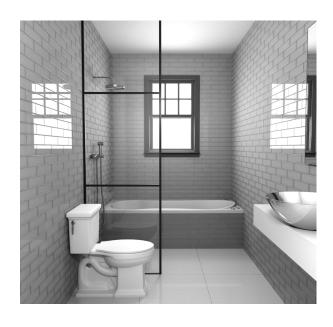

## 3X12 GREY GLASS TILE

Colors

White Grev

Sizes

3x12 4x8 12x12

This glass subway tile is a stylish and sophisticated solution to any space. It's the perfect designer's touch. Modern, glass rectangular tiles create subtle or bold beauty to match your interior decor.