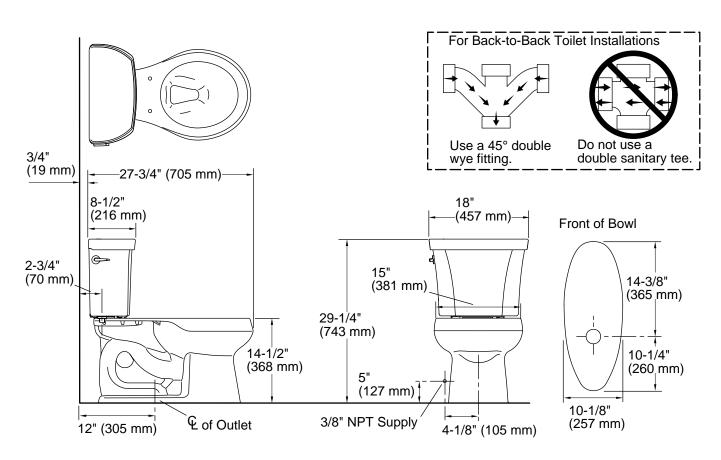

### **Technical Information**

| All product dimensions are nominal. |                                    |
|-------------------------------------|------------------------------------|
| Toilet type:                        | Floor-mount                        |
| Waste Outlet:                       | Floor                              |
| Bowl shape:                         | Round-front                        |
| Flush type:                         | Class Five                         |
| Trap passageway:                    | 2-1/8" (54 mm)                     |
| Water surface size:                 | 10-1/2" x 7-3/4" (267 mm x 197 mm) |
| Rim to water                        | 5-1/4" (133 mm)                    |
| surface:                            |                                    |
| Rough-in:                           | 12" (305 mm)                       |
| Seat-mounting                       | 5-1/2" (140 mm)                    |
| holes:                              |                                    |

### Notes

Install this product according to the installation instructions.

For back-to-back toilet installations: Use only a 45° double wye fitting.