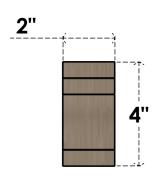

## **SIDE PROFILE**

**FRONT PROFILE** 

**ISOMETRIC** 

**EKENA MILLWORK** 2300 WEST MAIN ST. CLARKSVILLE, TX 75426 TOLL FREE: 866-607-0453 WWW.EKENAMILLWORK.COM

GENERATED DATE: 01/27/2023

1. INSTALLATION TO BE COMPLETED IN ACCORDANCE WITH MANUFACTURER'S SPECIFICATIONS.
2. DRAWING MAY NOT BE TO SCALE
3. THIS DRAWING IS INTENDED FOR DESIGN AND PLANNING PURPOSES ONLY.
4. ALL INFORMATION CONTAINED HEREIN WAS CURRENT AT THE TIME OF DEVELOPMENT BUT MUST BE REVIEWED AND APPROVED BY THE PRODUCT MANUFACTURER TO BE CONSIDERED ACCURATE.