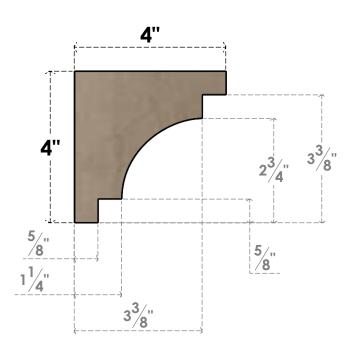

## **SIDE PROFILE**

**FRONT PROFILE** 

**ISOMETRIC** 

**EKENA MILLWORK** 2300 WEST MAIN ST. CLARKSVILLE, TX 75426 TOLL FREE: 866-607-0453 WWW.EKENAMILLWORK.COM

GENERATED DATE: 01/27/2023

1. INSTALLATION TO BE COMPLETED IN ACCORDANCE WITH MANUFACTURER'S SPECIFICATIONS.
2. DRAWING MAY NOT BE TO SCALE
3. THIS DRAWING IS INTENDED FOR DESIGN AND PLANNING PURPOSES ONLY.
4. ALL INFORMATION CONTAINED HEREIN WAS CURRENT AT THE TIME OF DEVELOPMENT BUT MUST BE REVIEWED AND APPROVED BY THE PRODUCT MANUFACTURER TO BE CONSIDERED ACCURATE.