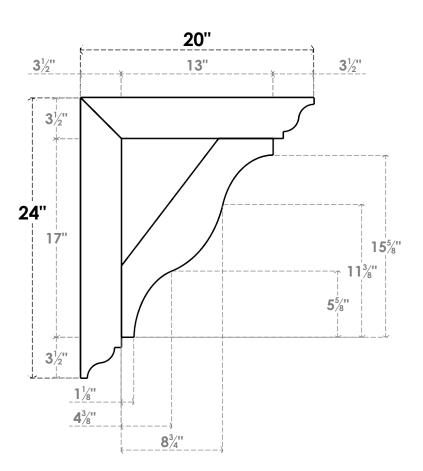

## ITEM NUMBER: BKTUROS035X035X20000X24000X035X035X035FST00RCPR

3 1/2"W X 20"D X 24"H X 3 1/2"T FUNSTON ROUGH CEDAR WOODGRAIN OPEN BRACKET, TRADITIONAL TOP AND BACK, 3 1/2"W SOLID BRACE, PRIMED TAN

**SIDE PROFILE** 