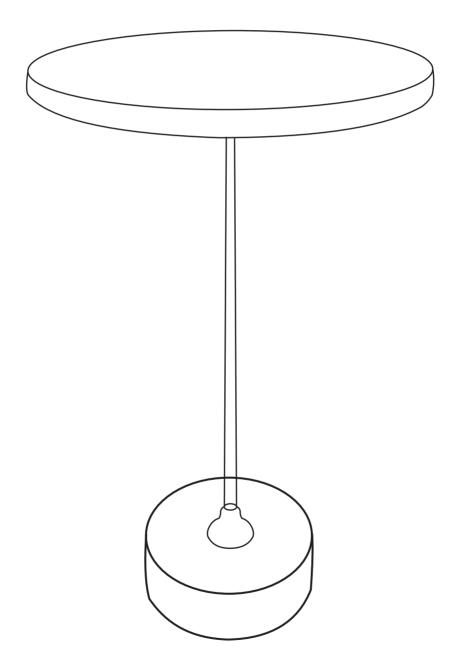

## Product Dimension:14"D x 14"W x 23.5"H

If there are any questions relating to defects, missing parts, assembly issues or replacements, please send a detailed email to cs@jonathany.com.

## Part List And Hardware List

| PIECE                                                                                                                 | DESCRIPTION | PICTURE    |    |
|-----------------------------------------------------------------------------------------------------------------------|-------------|------------|----|
| A                                                                                                                     | TOP         |            | 1x |
| В                                                                                                                     | CANOPY      | $\bigcirc$ | 1x |
| С                                                                                                                     | CENTER PIPE |            | 1x |
| D                                                                                                                     | BASE        |            | 1x |
| (A) Screw Pipe on Base, make<br>sure you screw the Pipe to<br>the Base with the Red tip<br>marked End                 |             |            |    |
| (B) Screw The Base To The<br>Top - Slowly n Gently                                                                    |             |            |    |
| (C) Table Assembled                                                                                                   |             |            |    |
| WARNING- CAUTION HANDLING MAY HAVE SHARP EDGES<br>DO NOT OVER TIGHTEN.<br>AS OVERTIGHTENING CAN CAUSES THREAD TO SLIP |             |            |    |