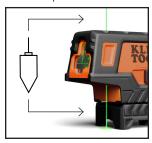

# COMPACT GREEN CROSS-LINE LASER LEVEL WITH PLUMB SPOT

Perfect for precise leveling and alignment tasks



# WHAT'S INCLUDED



Soft Case

Mounting Bracket

3 × AA Batteries







| Cat. No. | UPC 0-92644+    | Description                                    | Laser Color |
|----------|-----------------|------------------------------------------------|-------------|
| 93MCLPG  | 0-92644-93022-5 | Compact Cross-Line Laser Level with Plumb Spot | Green       |

 $\underline{\Lambda}$  Visit www.kleintools.com for warnings and instructions.

#### **CUT-OUT DESIGN**

Plumb is visible without tripod



## **INTEGRATED PLUMB SPOT(S)**

Plumb spot above and lower



#### **VERSATILE MOUNTING**

includes magnets, a hang hole, and 1/4-20 tripod thread



## **GREEN LASER LEVEL**

With horizontal and vertical cross lines