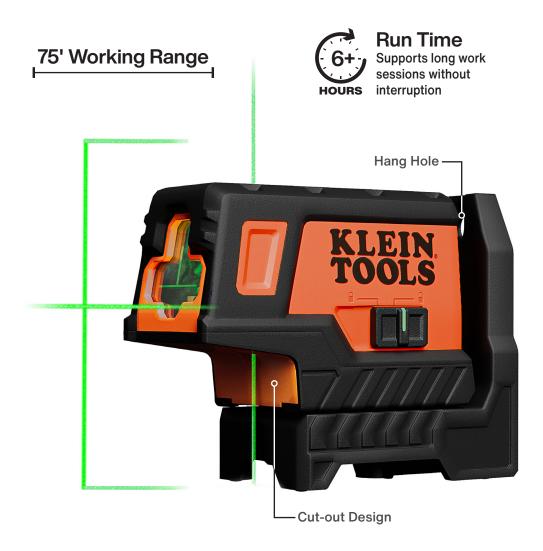

#### **CUT-OUT DESIGN**

Plumb is visible without tripod

#### **VERSATILE MOUNTING**

includes magnets, a hang hole, and 1/4-20 tripod thread

## **GREEN LASER LEVEL**

With horizontal and vertical cross lines