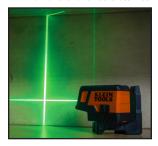

E LASER LEVEL WITH PLUMB SPOT

Perfect for precise leveling and alignment tasks



# WHAT'S INCLUDED



Soft Case

Mounting Bracket

3 × AA Batteries







| Cat. No. | UPC 0-92644+    | Description                                    | Laser Color |
|----------|-----------------|------------------------------------------------|-------------|
| 93MCLPG  | 0-92644-93022-5 | Compact Cross-Line Laser Level with Plumb Spot | Green       |

 $\underline{\Lambda}$  Visit www.kleintools.com for warnings and instructions.

#### **CUT-OUT DESIGN**

Plumb is visible without tripod



## **INTEGRATED PLUMB SPOT(S)**

Plumb spot above and lower



#### **VERSATILE MOUNTING**

includes magnets, a hang hole, and 1/4-20 tripod thread



## **GREEN LASER LEVEL**

With horizontal and vertical cross lines