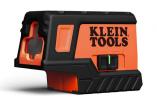

# COMPACT GREEN CROSS-LINE LASER LEVEL WITH PLUMB SPOT

Perfect for precise leveling and alignment tasks

## **GREEN LASER LEVEL**

With horizontal and vertical cross lines