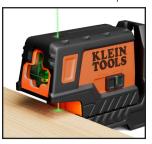

#### **CUT-OUT DESIGN**

Plumb is visible without tripod

## **INTEGRATED PLUMB SPOT(S)**

Plumb spot above and lower