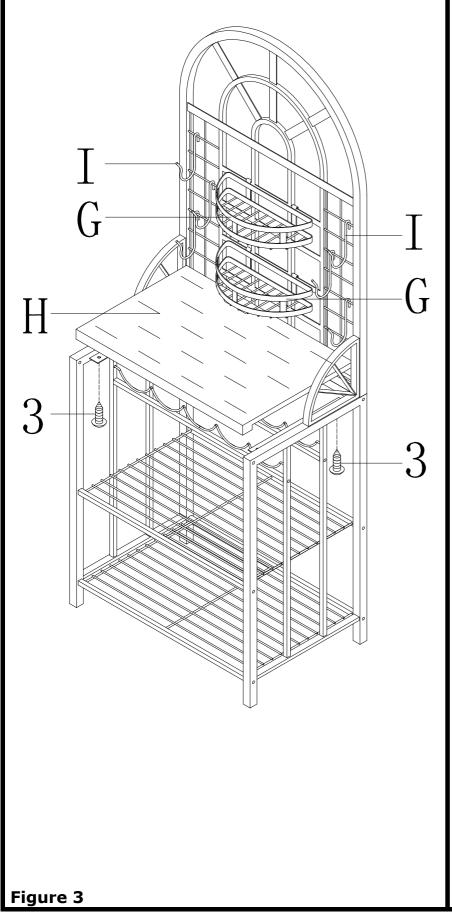

Please insert 3pcs Long bolt (1) through holes on Straight Tube (E) to attach 1pc Back frame(A) to Straight Tube (E).

Please insert 4pcs bolt (2) through holes on back frame(A) & side frame(B) to attach 2pcs FAN-SHAPED FRAME to back frame(A) & side frame(B).

#### Assembly Instructions

Attach Wood shelf onto both side frame(B) Insert 4pcs Wood screw (3) through holes on Side frame(B) into wood shelf(H) to attach 1pc Wood shelf(H) to both Side frame(B).

Place the 2pcs basket frame(G) and 6pcs Hooks(I) onto back frame(A) by hands.