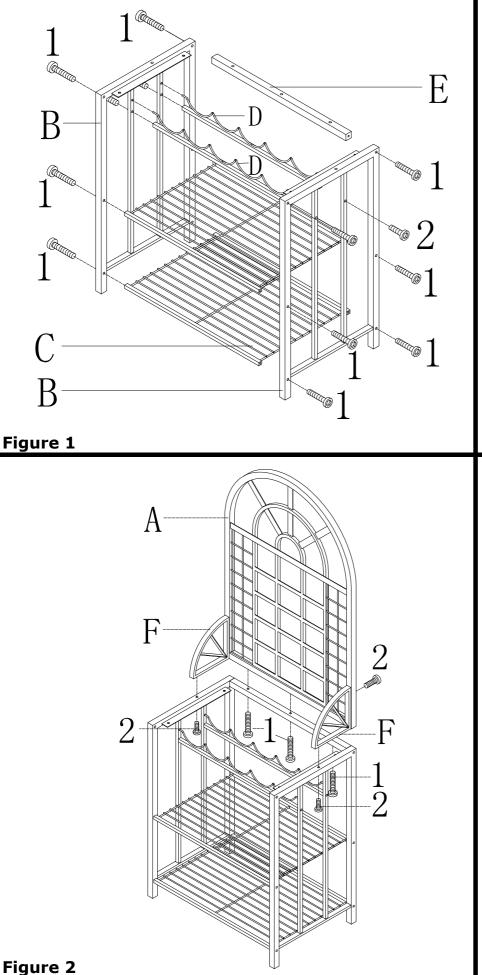

#### Assembly Instructions

Assembly Instructions:

Unpack and lay parts on clean, padded surface like carpet or blanket. Check that you have all parts indicated on the front page.

Please insert 4pcs bolt (2) through holes on Side frame(B) to attach 2pcs Wave frame(D) to both Side frame(B).

Then Insert 8pcs long bolt(1) through holes on Side frame(B) to attach 2pcs wire shelf(C) to both Side frame(B).

Insert 2pcs long bolt(1) through holes on Side frame(B) to attach 1pc Straight Tube to both Side frame(B).

Please insert 3pcs Long bolt (1) through holes on Straight Tube (E) to attach 1pc Back frame(A) to Straight Tube (E).

Please insert 4pcs bolt (2) through holes on back frame(A) & side frame(B) to attach 2pcs FAN-SHAPED FRAME to back frame(A) & side frame(B).