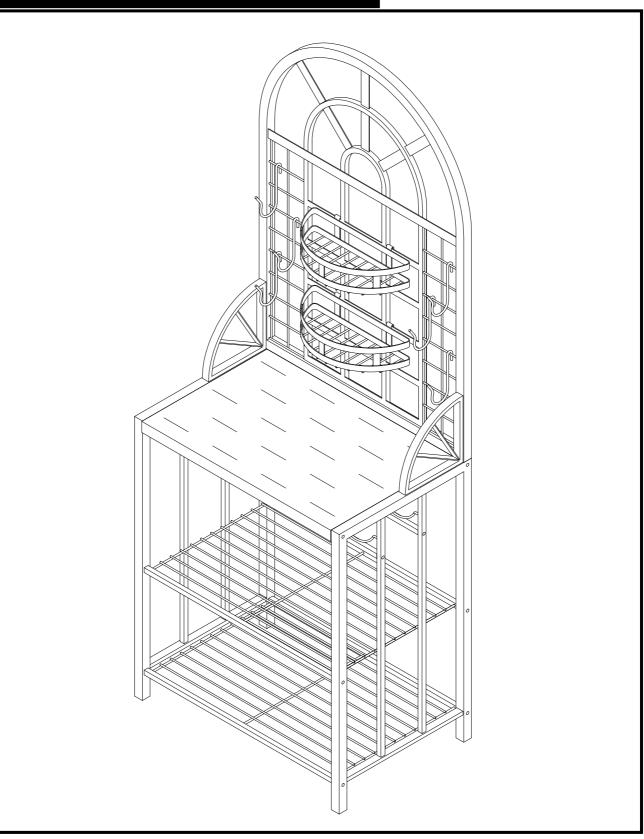

# BE465000TX DOME BAKERS RACK W/PLAIN SIDE

#### Assembly Instructions



For assistance with assembly contact: Southern Enterprises Inc. Customer Service 1-800-633-5096 <u>service@seidal.com</u> www.seidal.com



### DOME BAKERS RACK W/PLAIN SIDE Parts List

Please review all parts and hardware before disposing of any packaging. Call Customer Service if missing hardware. Do not return to store/retailer. Using a screw that is too long will cause damage. Before beginning assembly, separate each type of screw. Carefully study the screw diagrams below. You may receive extra hardware with your unit.



## **BAKERS RACK W/PLAIN SIDE**

#### Assembly Instructions



Assembly Instructions:

Unpack and lay parts on clean, padded surface like carpet or blanket. Check that you have all parts indicated on the front page.

Please insert 4pcs bolt (2) through holes on Side frame(B) to attach 2pcs Wave frame(D) to both Side frame(B).

Then Insert 8pcs long bolt(1) through holes on Side frame(B) to attach 2pcs w