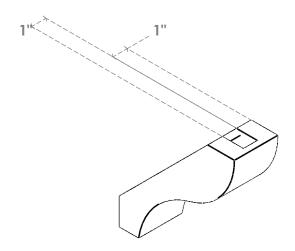

## ITEM NUMBER: BRCURO030X08000X08000GNVRCPR

3"W X 8"D X 8"H GENEVA ROUGH CEDAR WOODGRAIN OPEN TIMBERTHANE BRACE, PRIMED TAN

**SIDE PROFILE** 

**FRONT PROFILE** 

**ISOMETRIC** 

GENERATED DATE: 04/05/2023

**EKENA MILLWORK** 2300 WEST MAIN ST. CLARKSVILLE, TX 75426 TOLL FREE: 866-607-0453 WWW.EKENAMILLWORK.COM