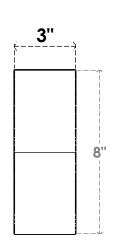

## ITEM NUMBER: BRCURO030X08000X08000GNVRCPR

3"W X 8"D X 8"H GENEVA ROUGH CEDAR WOODGRAIN OPEN TIMBERTHANE BRACE, PRIMED TAN

**SIDE PROFILE** 

**FRONT PROFILE** 

**ISOMETRIC** 

GENERATED DATE: 04/05/2023

**EKENA MILLWORK** 2300 WEST MAIN ST. CLARKSVILLE, TX 75426 TOLL FREE: 866-607-0453 WWW.EKENAMILLWORK.COM