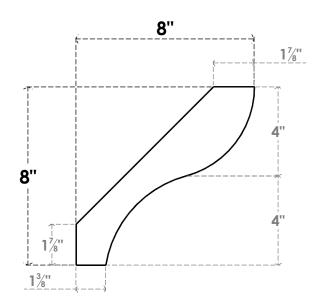

## ITEM NUMBER: BRCURO030X08000X08000GNVRCPR

3"W X 8"D X 8"H GENEVA ROUGH CEDAR WOODGRAIN OPEN TIMBERTHANE BRACE, PRIMED TAN

**SIDE PROFILE** 

**FRONT PROFILE** 

**ISOMETRIC** 

GENERATED DATE: 04/05/2023

**EKENA MILLWORK** 2300 WEST MAIN ST. CLARKSVILLE, TX 75426 TOLL FREE: 866-607-0453 WWW.EKENAMILLWORK.COM