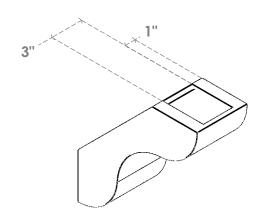

## ITEM NUMBER: BRCURO050X12000X12000CARRCPR

5"W X 12"D X 12"H CARMEL ROUGH CEDAR WOODGRAIN OPEN TIMBERTHANE BRACE, PRIMED TAN

**SIDE PROFILE** 

**FRONT PROFILE** 

**ISOMETRIC** 

**EKENA MILLWORK** 2300 WEST MAIN ST. CLARKSVILLE, TX 75426 TOLL FREE: 866-607-0453 WWW.EKENAMILLWORK.COM