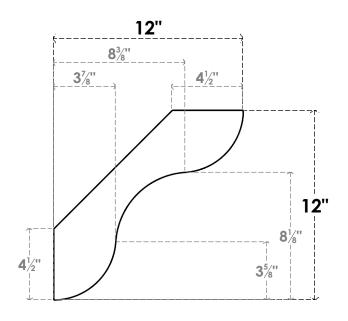

## ITEM NUMBER: BRCURO050X12000X12000CARRCPR

5"W X 12"D X 12"H CARMEL ROUGH CEDAR WOODGRAIN OPEN TIMBERTHANE BRACE, PRIMED TAN

**SIDE PROFILE** 

**FRONT PROFILE** 

**ISOMETRIC** 

**EKENA MILLWORK** 2300 WEST MAIN ST. CLARKSVILLE, TX 75426 TOLL FREE: 866-607-0453 WWW.EKENAMILLWORK.COM