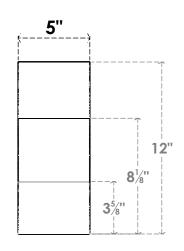

## ITEM NUMBER: BRCURO050X12000X12000CARRCPR

5"W X 12"D X 12"H CARMEL ROUGH CEDAR WOODGRAIN OPEN TIMBERTHANE BRACE, PRIMED TAN

**SIDE PROFILE** 

**FRONT PROFILE** 

**ISOMETRIC** 

**EKENA MILLWORK** 2300 WEST MAIN ST. CLARKSVILLE, TX 75426 TOLL FREE: 866-607-0453 WWW.EKENAMILLWORK.COM