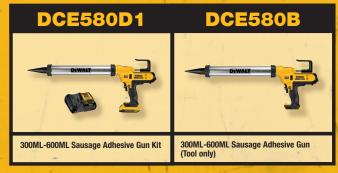

|                                                                                                    | DCE560D1                        | 10oz/300ML Adhesive Gun Kit         | DCE580B                                                                                                              | 300-600ML Sausage Adhesive Gun (Tool only)                                                                                     |                                                                                                                      |                                                                                                                                |                                                                                                                                |                                                                                                                                                                                                                                                                                                                                                                                                                                                                                                                                                                                                                                                                                                                                                                                                                                                                                                                                                                                                                                                                                                                                                                                                                                                                                                                                                                                                                                                                                                                                                                                                                                                                                                                                                                                                                                                                                                                                                                |                                                                                                                              |
|----------------------------------------------------------------------------------------------------|---------------------------------|-------------------------------------|----------------------------------------------------------------------------------------------------------------------|--------------------------------------------------------------------------------------------------------------------------------|----------------------------------------------------------------------------------------------------------------------|--------------------------------------------------------------------------------------------------------------------------------|--------------------------------------------------------------------------------------------------------------------------------|----------------------------------------------------------------------------------------------------------------------------------------------------------------------------------------------------------------------------------------------------------------------------------------------------------------------------------------------------------------------------------------------------------------------------------------------------------------------------------------------------------------------------------------------------------------------------------------------------------------------------------------------------------------------------------------------------------------------------------------------------------------------------------------------------------------------------------------------------------------------------------------------------------------------------------------------------------------------------------------------------------------------------------------------------------------------------------------------------------------------------------------------------------------------------------------------------------------------------------------------------------------------------------------------------------------------------------------------------------------------------------------------------------------------------------------------------------------------------------------------------------------------------------------------------------------------------------------------------------------------------------------------------------------------------------------------------------------------------------------------------------------------------------------------------------------------------------------------------------------------------------------------------------------------------------------------------------------|------------------------------------------------------------------------------------------------------------------------------|
| $\bigcirc$                                                                                         | DCE560B                         | 10oz/300ML Adhesive Gun (Tool only) |                                                                                                                      |                                                                                                                                |                                                                                                                      |                                                                                                                                |                                                                                                                                |                                                                                                                                                                                                                                                                                                                                                                                                                                                                                                                                                                                                                                                                                                                                                                                                                                                                                                                                                                                                                                                                                                                                                                                                                                                                                                                                                                                                                                                                                                                                                                                                                                                                                                                                                                                                                                                                                                                                                                |                                                                                                                              |
|                                                                                                    | DCE570D1                        | 29oz Adhesive Gun Kit               |                                                                                                                      |                                                                                                                                | TO                                                                                                                   | OL WARRAN                                                                                                                      | TY                                                                                                                             |                                                                                                                                                                                                                                                                                                                                                                                                                                                                                                                                                                                                                                                                                                                                                                                                                                                                                                                                                                                                                                                                                                                                                                                                                                                                                                                                                                                                                                                                                                                                                                                                                                                                                                                                                                                                                                                                                                                                                                |                                                                                                                              |
|                                                                                                    | DCE570B                         | 29oz Adhesive Gun (Tool only)       |                                                                                                                      |                                                                                                                                | 3                                                                                                                    |                                                                                                                                | 90                                                                                                                             | 3                                                                                                                                                                                                                                                                                                                                                                                                                                                                                                                                                                                                                                                                                                                                                                                                                                                                                                                                                                                                                                                                                                                                                                                                                                                                                                                                                                                                                                                                                                                                                                                                                                                                                                                                                                                                                                                                                                                                                              | 2                                                                                                                            |
|                                                                                                    |                                 |                                     |                                                                                                                      |                                                                                                                                | YEAR                                                                                                                 | YEAR                                                                                                                           | DAY                                                                                                                            | YEAR                                                                                                                                                                                                                                                                                                                                                                                                                                                                                                                                                                                                                                                                                                                                                                                                                                                                                                                                                                                                                                                                                                                                                                                                                                                                                                                                                                                                                                                                                                                                                                                                                                                                                                                                                                                                                                                                                                                                                           | YEAR                                                                                                                         |
| *Maximum initial battery voltage (measured without a workload) is 20 volts. Nominal voltage is 18. |                                 |                                     | DCE560D1SS                                                                                                           | 6/16                                                                                                                           | LIMITED<br>WARRANTY                                                                                                  | FREE<br>SERVICE                                                                                                                | MONEY BACK<br>GUARANTEE                                                                                                        | LIMITED<br>WARRANTY                                                                                                                                                                                                                                                                                                                                                                                                                                                                                                                                                                                                                                                                                                                                                                                                                                                                                                                                                                                                                                                                                                                                                                                                                                                                                                                                                                                                                                                                                                                                                                                                                                                                                                                                                                                                                                                                                                                                            | FREE<br>SERVICE                                                                                                              |
|                                                                                                    | kimum initial battery voltage ( | DCE560B<br>DCE570D1<br>DCE570B      | DCE560B 10oz/300ML Adhesive Gun (Tool only)   DCE570D1 29oz Adhesive Gun Kit   DCE570B 29oz Adhesive Gun (Tool only) | DCE560B   10oz/300ML Adhesive Gun (Tool only)     DCE570D1   29oz Adhesive Gun Kit     DCE570B   29oz Adhesive Gun (Tool only) | DCE560B 10oz/300ML Adhesive Gun (Tool only)   DCE570D1 29oz Adhesive Gun Kit   DCE570B 29oz Adhesive Gun (Tool only) | DCE560B   10oz/300ML Adhesive Gun (Tool only)     DCE570D1   29oz Adhesive Gun Kit     DCE570B   29oz Adhesive Gun (Tool only) | DCE560B   10oz/300ML Adhesive Gun (Tool only)     DCE570D1   29oz Adhesive Gun Kit     DCE570B   29oz Adhesive Gun (Tool only) | DCE560B   10oz/300ML Adhesive Gun (Tool only)     DCE570D1   29oz Adhesive Gun Kit     DCE570B   29oz Adhesive Gun (Tool only)     Image: Comparison of the state of the s | DCE550B 10oz/300ML Adhesive Gun (Tool only)   DCE570D1 29oz Adhesive Gun (Tool only)   DCE570B 29oz Adhesive Gun (Tool only) |