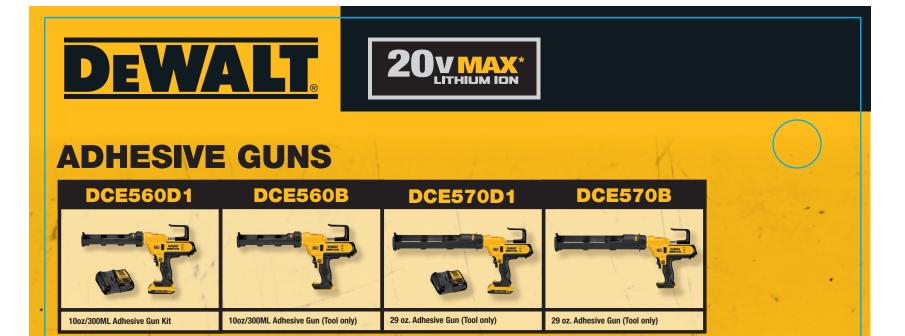

|                                                                                                    | DCE560D1                        | 10oz/300ML Adhesive Gun Kit         | DCE580B                                                                                                              | 300-600ML Sausage Adhesive Gun (Tool only)                                                                                     |                                                                                                                      |                                                                                                                                |                                                                                                                                |                                                                                                                                                                                                                                                                                                                                                                                                                                                                                                                                                                                                                                                                                                                                                                                                                                                                                                                                                                                                                                                                                                                                                                                                                                                                                                                                                                                                                                                                                                                                                                                                                                                                                                                                                                                                                                                                                                                                                                |                                                                                                                              |
|----------------------------------------------------------------------------------------------------|---------------------------------|-------------------------------------|----------------------------------------------------------------------------------------------------------------------|--------------------------------------------------------------------------------------------------------------------------------|----------------------------------------------------------------------------------------------------------------------|--------------------------------------------------------------------------------------------------------------------------------|--------------------------------------------------------------------------------------------------------------------------------|----------------------------------------------------------------------------------------------------------------------------------------------------------------------------------------------------------------------------------------------------------------------------------------------------------------------------------------------------------------------------------------------------------------------------------------------------------------------------------------------------------------------------------------------------------------------------------------------------------------------------------------------------------------------------------------------------------------------------------------------------------------------------------------------------------------------------------------------------------------------------------------------------------------------------------------------------------------------------------------------------------------------------------------------------------------------------------------------------------------------------------------------------------------------------------------------------------------------------------------------------------------------------------------------------------------------------------------------------------------------------------------------------------------------------------------------------------------------------------------------------------------------------------------------------------------------------------------------------------------------------------------------------------------------------------------------------------------------------------------------------------------------------------------------------------------------------------------------------------------------------------------------------------------------------------------------------------------|------------------------------------------------------------------------------------------------------------------------------|
| $\bigcirc$                                                                                         | DCE560B                         | 10oz/300ML Adhesive Gun (Tool only) |                                                                                                                      |                                                                                                                                |                                                                                                                      |                                                                                                                                |                                                                                                                                |                                                                                                                                                                                                                                                                                                                                                                                                                                                                                                                                                                                                                                                                                                                                                                                                                                                                                                                                                                                                                                                                                                                                                                                                                                                                                                                                                                                                                                                                                                                                                                                                                                                                                                                                                                                                                                                                                                                                                                |                                                                                                                              |
|                                                                                                    | DCE570D1                        | 29oz Adhesive Gun Kit               |                                                                                                                      |                                                                                                                                | TO                                                                                                                   | OL WARRAN                                                                                                                      | TY                                                                                                                             |                                                                                                                                                                                                                                                                                                                                                                                                                                                                                                                                                                                                                                                                                                                                                                                                                                                                                                                                                                                                                                                                                                                                                                                                                                                                                                                                                                                                                                                                                                                                                                                                                                                                                                                                                                                                                                                                                                                                                                |                                                                                                                              |
|                                                                                                    | DCE570B                         | 29oz Adhesive Gun (Tool only)       |                                                                                                                      |                                                                                                                                | 3                                                                                                                    |                                                                                                                                | 90                                                                                                                             | 3                                                                                                                                                                                                                                                                                                                                                                                                                                                                                                                                                                                                                                                                                                                                                                                                                                                                                                                                                                                                                                                                                                                                                                                                                                                                                                                                                                                                                                                                                                                                                                                                                                                                                                                                                                                                                                                                                                                                                              | 2                                                                                                                            |
|                                                                                                    |                                 |                                     |                                                                                                                      |                                                                                                                                | YEAR                                                                                                                 | YEAR                                                                                                                           | DAY                                                                                                                            | YEAR                                                                                                                                                                                                                                                                                                                                                                                                                                                                                                                                                                                                                                                                                                                                                                                                                                                                                                                                                                                                                                                                                                                                                                                                                                                                                                                                                                                                                                                                                                                                                                                                                                                                                                                                                                                                                                                                                                                                                           | YEAR                                                                                                                         |
| *Maximum initial battery voltage (measured without a workload) is 20 volts. Nominal voltage is 18. |                                 |                                     | DCE560D1SS                                                                                                           | 6/16                                                                                                                           | LIMITED<br>WARRANTY                                                                                                  | FREE<br>SERVICE                                                                                                                | MONEY BACK<br>GUARANTEE                                                                                                        | LIMITED<br>WARRANTY                                                                                                                                                                                                                                                                                                                                                                                                                                                                                                                                                                                                                                                                                                                                                                                                                                                                                                                                                                                                                                                                                                                                                                                                                                                                                                                                                                                                                                                                                                                                                                                                                                                                                                                                                                                                                                                                                                                                            | FREE<br>SERVICE                                                                                                              |
|                                                                                                    | kimum initial battery voltage ( | DCE560B<br>DCE570D1<br>DCE570B      | DCE560B 10oz/300ML Adhesive Gun (Tool only)   DCE570D1 29oz Adhesive Gun Kit   DCE570B 29oz Adhesive Gun (Tool only) | DCE560B   10oz/300ML Adhesive Gun (Tool only)     DCE570D1   29oz Adhesive Gun Kit     DCE570B   29oz Adhesive Gun (Tool only) | DCE560B 10oz/300ML Adhesive Gun (Tool only)   DCE570D1 29oz Adhesive Gun Kit   DCE570B 29oz Adhesive Gun (Tool only) | DCE560B   10oz/300ML Adhesive Gun (Tool only)     DCE570D1   29oz Adhesive Gun Kit     DCE570B   29oz Adhesive Gun (Tool only) | DCE560B   10oz/300ML Adhesive Gun (Tool only)     DCE570D1   29oz Adhesive Gun Kit     DCE570B   29oz Adhesive Gun (Tool only) | DCE560B   10oz/300ML Adhesive Gun (Tool only)     DCE570D1   29oz Adhesive Gun Kit     DCE570B   29oz Adhesive Gun (Tool only)     Image: Comparison of the state of the s | DCE550B 10oz/300ML Adhesive Gun (Tool only)   DCE570D1 29oz Adhesive Gun (Tool only)   DCE570B 29oz Adhesive Gun (Tool only) |