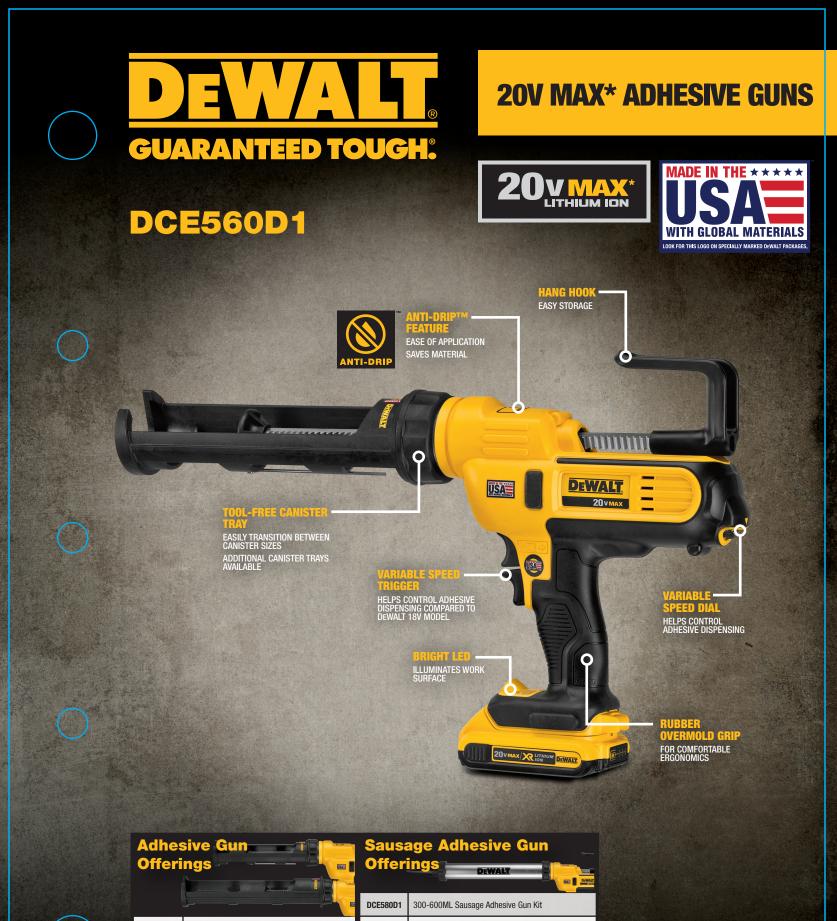

|                                                                                                    | DCE560D1                        | 10oz/300ML Adhesive Gun Kit         | DCE580B                                                                                                              | 300-600ML Sausage Adhesive Gun (Tool only)                                                                                     |                                                                                                                      |                                                                                                                                |