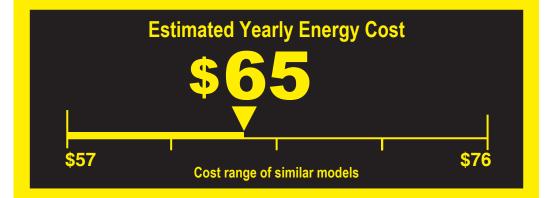

Midea America Corp.

Model: MRU21F2AWW
Capacity: 21 Cubic Feet

Compare ONLY to other labels with yellow numbers.

Labels with yellow numbers are based on the same test procedures.

**540** kWh Estimated Yearly Electricity Use

- Your cost will depend on your utility rates and use.
- Cost range based only on upright freezer models of similar capacity with automatic defrost.
- Estimated energy cost based on a national average electricity cost of 12 cents per kwh.