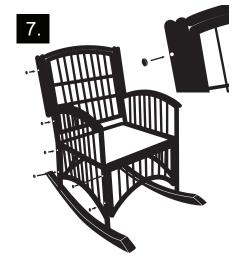

ake sure all parts are present. Compare parts with package contents list and hardware content list. If any parts is missing or damaged, do not attempt to assemble the product. Estimated assembly time ±20 minutes.

1. 2. 3.

STEP 1: MOUNT 1 SIDE PART TO BACK TOP PART USING 2 BOLTS STEP 2: MOUNT BACK DOWN PART TO 1 SIDE PART USING (TOP BOLT 70x6 MM, DOWN BOLT 40x6 MM).

2 BOLTS (40X6 MM).

- STEP 3 : MOUNT FRONT DOWN PART TO 1 SIDE PART USING 2 BOLTS (40X6 MM).
- STEP 4 : MOUNT 2nd SIDE PART TO BACK TOP (TOP BOLT 70x6 MM, DOWN BOLT 40x6 MM), BACK DOWN (BOLT 40X6 MM) & FRONT DOWN (BOLT 40X6 MM).



STEP 4 : PUT SEATING FRAME DOWN ON THE CHAIR. FIX THE SEAT BASE WITH WOODEN SCREW 40 MM FROM THE BOTTOM ON EACH 4 CORNER.



6.

STEP 6 : MOUNT ROCKING LEGS FOR EACH SIDE USING 4 BOLTS (70X6 MM).



STEP 7: PUT IN WOOD PLUG TO COVER THE HOLE RATTAN.



STEP 8 : PUT THE CUSHION ON TOP OF THE SEAT PART. THE CHAIR IS READY.