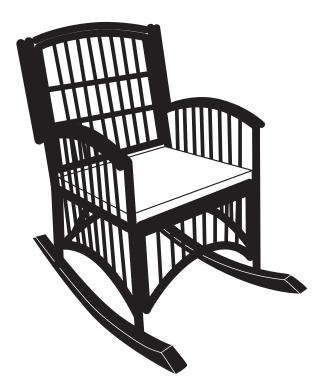

## Model # : RCK200

Product Dimensions : W23.23" x D39.37" x H37.60"

| PIECE | DESCRIPTION      | PICTURE    | QTY | PIECE | DESCRIPTION        | PICTURE                                         | QTY |
|-------|------------------|------------|-----|-------|--------------------|-------------------------------------------------|-----|
| A     | Chair Side       | 圃          | 2   | G     | Allen Bolt (70 mm) | 12 mm                                           | 6   |
| В     | Chair Back Top   |            | 1   | н     | Allen Bolt (40 mm) |                                                 | 10  |
| С     | Chair Front Down |            | 1   | I     | Allen Key          |                                                 | 1   |
| D     | Chair Back Down  |            | 1   | J     | Wood Plug          | ١                                               | 12  |
| E     | Seating Base     | $\diamond$ | 1   | к     | Cushion            |                                                 | 1   |
| F     | Rocking Legs     |            | 2   | L     | Screw (40 mm)      | <b>\$</b> 1000000000000000000000000000000000000 | 4   |