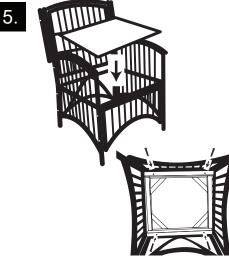

STEP 4 : PUT SEATING FRAME DOWN ON THE CHAIR. FIX THE SEAT BASE WITH WOODEN SCREW 40 MM FROM THE BOTTOM ON EACH 4 CORNER.

6.

STEP 6 : MOUNT ROCKING LEGS FOR EACH SIDE USING 4 BOLTS (70X6 MM).

STEP 7: PUT IN WOOD PLUG TO COVER THE HOLE RATTAN.