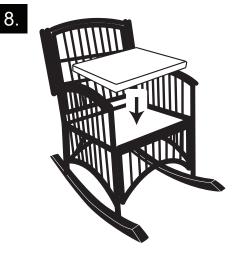

kage contents list and hardware content list. If any parts is missing or damaged, do not attempt to assemble the product. Estimated assembly time ±20 minutes.

1. 2. 3.

STEP 1: MOUNT 1 SIDE PART TO BACK TOP PART USING 2 BOLTS STEP 2: MOUNT BACK DOWN PART TO 1 SIDE PART USING (TOP BOLT 70x6 MM, DOWN BOLT 40x6 MM).

2 BOLTS (40X6 MM).

- STEP 3 : MOUNT FRONT DOWN PART TO 1 SIDE PART USING 2 BOLTS (40X6 MM).
- STEP 4 : MOUNT 2nd SIDE PART TO BACK TOP (TOP BOLT 70x6 MM, DOWN BOLT 40x6 MM), BACK DOWN (BOLT 40X6 MM) & FRONT DOWN (BOLT 40X6 MM).



STEP 4 : PUT SEATING FRAME DOWN ON THE CHAIR. FIX THE SEAT BASE WITH WOODEN SCREW 40 MM FROM THE BOTTOM ON EACH 4 CORNER.



6.

STEP 6 : MOUNT ROCKING LEGS FOR EACH SIDE USING 4 BOLTS (70X6 MM).



STEP 7: PUT IN WOOD PLUG TO COVER THE HOLE RATTAN.



STEP 8 : PUT THE CUSHION ON TOP OF THE SEAT PART. THE CHAIR IS READY.