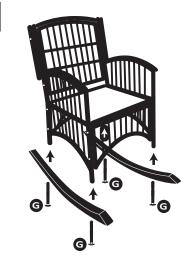

STEP 4 : PUT SEATING FRAME DOWN ON THE CHAIR. FIX THE SEAT BASE WITH WOODEN SCREW 40 MM FROM THE BOTTOM ON EACH 4 CORNER.

6.

STEP 6 : MOUNT ROCKING LEGS FOR EACH SIDE USING 4 BOLTS (70X6 MM).

STEP 7: PUT IN WOOD PLUG TO COVER THE HOLE RATTAN.