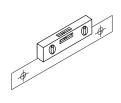

Tools Recommended: Tape, Level, Drill and 1/4" bit

**STEP 3:** Hang the drying rack **(A)** with two screws **(C)**. Using a Phillips screwdriver (not included) tighten the screws **(C)** into the wall anchors **(B)**.