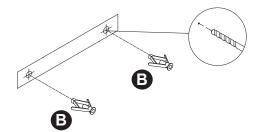

## 6940-8539-BB Wall-Mounted Wood Drying Rack

| F | art | Reference |
|---|-----|-----------|
|   | Α   | F9438     |
|   | В   | F9439     |
|   | С   | F9440     |

Tools Needed: Phillips screwdriver

| A 1 ea Drying Rack | <b>B</b> 3 ea<br>Wall anchor | C 4 ea<br>Screw |
|--------------------|------------------------------|-----------------|

©2019 Whitmor, Inc.

Rev. 2 | 7.28.19

Printed in China