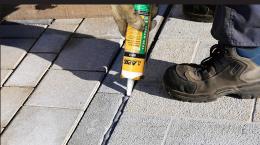

## **AP-1 GREEN-SEAL®**

Heavy Duty Construction Sealant & Adhesive

**APOC® AP-1 GREEN-SEAL®** is the strongest construction adhesive, delivering unmatched toughness that lasts. This next generation moisture-cure sealant delivers maximum durability and superior adhesion to a wide variety of building materials. With enhanced UV protection, Green-Seal won't crack or peel in exterior applications. Green-Seal has an exceptional application range and cures quickly so you can be sure the job gets done on time, every time. Available in white and gray, AP-1 Green-Seal is also paintable and has no offensive odor and designed with sustainability in mind by minimizing waste, energy consumption and its impact on the environment.

ALL WEATHER

USE FOR: General Construction, Wood, Metal, Stone, Concrete, Fiberglass, Aged Single-Ply IDEAL FOR SEALING, BONDING AND REPAIRING: Expansion Joints, Doors, Windows, Siding, Gutters, Vents, Ducts, Roofs, Crown Molding, Gaskets, HVAC, etc.