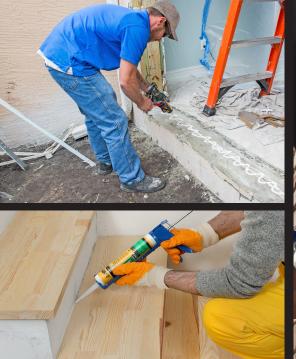

ALL WEATHER

USE FOR: General Construction, Wood, Metal, Stone, Concrete, Fiberglass, Aged Single-Ply IDEAL FOR SEALING, BONDING AND REPAIRING: Expansion Joints, Doors, Windows, Siding, Gutters, Vents, Ducts, Roofs, Crown Molding, Gaskets, HVAC, etc.