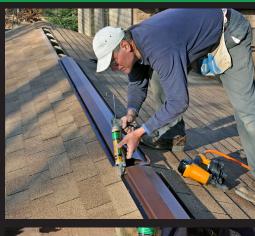

ALL WEATHER

USE FOR: General Construction, Wood, Metal, Stone, Concrete, Fiberglass, Aged Single-Ply IDEAL FOR SEALING, BONDING AND REPAIRING: Expansion Joints, Doors, Windows, Siding, Gutters, Vents, Ducts, Roofs, Crown Molding, Gaskets, HVAC, etc.