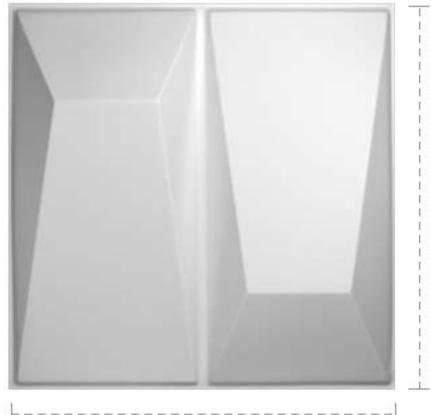

## 11 7/8"W X 11 7/8"H LOCKE ENDURAWALL DECORATIVE 3D WALL PANEL, WHITE

**FRONT** 

11 7/8"

1 5/16"

**PROFILE** 

EKENA MILLWORK 2300 WEST MAIN ST. CLARKSVILLE, TX 75426 TOLL FREE: 866-607-0453 WWW.EKENAMILLWORK.COM