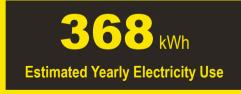

## Compare ONLY to other labels with yellow numbers.

Labels with yellow numbers are based on the same test procedures.

- Your cost will depend on your utility rates and use.
- · Both cost ranges based on models of similar size capacity.
- Models with similar features have automatic defrost, bottom-mounted freezer, and no through-the-door ice.
- Estimated energy cost based on a national average electricity cost of 14 cents per kWh.