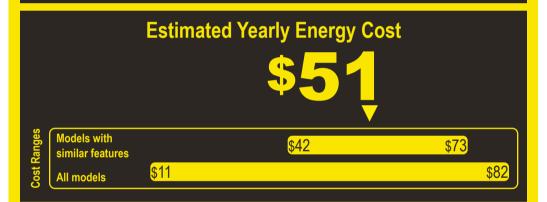

## Compare ONLY to other labels with yellow numbers.

Labels with yellow numbers are based on the same test procedures.

- Your cost will depend on your utility rates and use.
- · Both cost ranges based on models of similar size capacity.
- Models with similar features have automatic defrost, bottom-mounted freezer, and no through-the-door ice.
- Estimated energy cost based on a national average electricity cost of 14 cents per kWh.