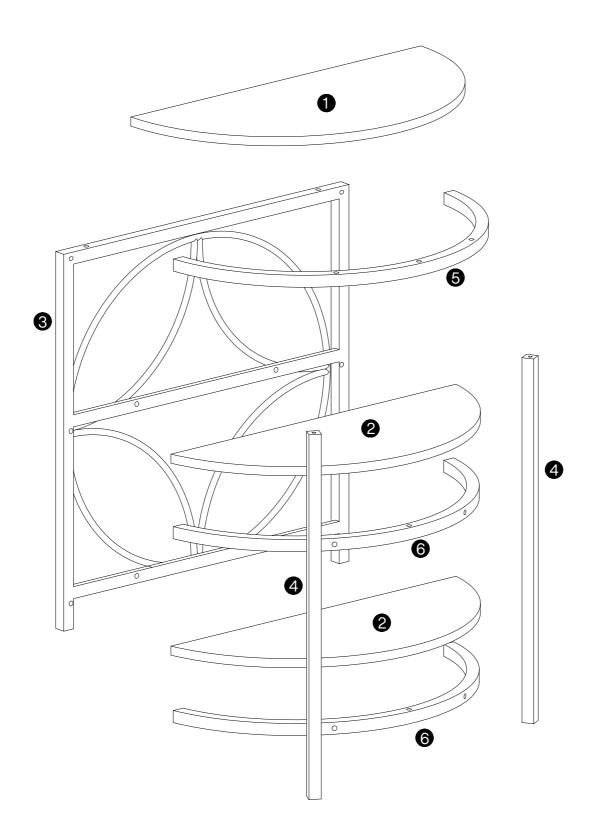

Make sure all parts are included. Most board parts are labeled or stamped on the raw edge. Contact us for a free replacement if you encounter any damaged or missing parts.

## **Parts List**