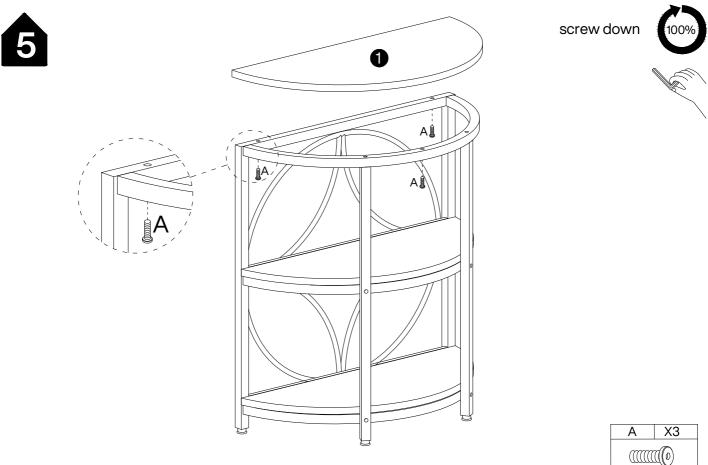

## **Hardware List**

| Α   | X15+1    | В | X2+1     | С | X4+1     | D | X1       | Е | X4        |  |
|-----|----------|---|----------|---|----------|---|----------|---|-----------|--|
|     |          |   |          |   |          |   |          |   |           |  |
| M6X | M6X30 mm |   | M6X40 mm |   | Ø7X37 mm |   | M4X55 mm |   | M6XØ20 mm |  |