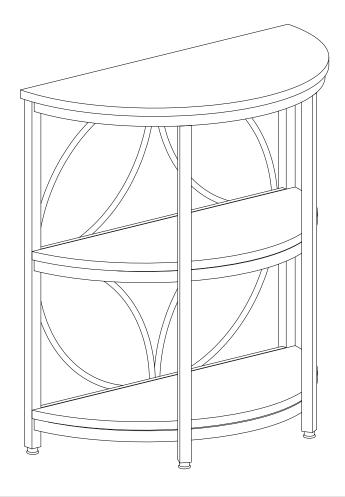

mbly video, please contact us.



We recommend using hand tools for assembly.

If an electric screwdriver is used, reduce power and torque to avoid damage to the product.







Make sure all parts are included. Most board parts are labeled or stamped on the raw edge. Contact us for a free replacement if you encounter any damaged or missing parts.

## **Parts List**



## **Hardware List**

| Α   | X15+1    | В | X2+1     | С | X4+1     | D | X1       | Е | X4        |  |
|-----|----------|---|----------|---|----------|---|----------|---|-----------|--|
|     |          |   |          |   |          |   |          |   |           |  |
| M6X | M6X30 mm |   | M6X40 mm |   | Ø7X37 mm |   | M4X55 mm |   | M6XØ20 mm |  |



















**DESIGNED FOR LIFE** 

# Thank you for your support!



#### Contact our customer service team



support@tribesigns.com www.tribesigns.com



1-424-220-6888 Contact us anytime except 12:00 AMto 8:00 AMEST.

### **Follow Tribesigns**







Instagram



Pinterest



Twitter



YouTube



TikTok



WhatsApp