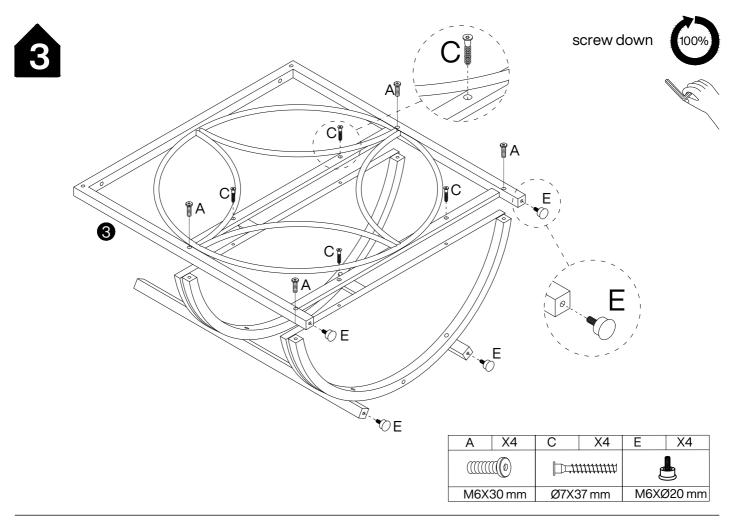

## **Hardware List**

| Α   | X15+1    | В | X2+1     | С | X4+1     | D | X1       | Е | X4        |  |
|-----|----------|---|----------|---|----------|---|----------|---|-----------|--|
|     |          |   |          |   |          |   |          |   |           |  |
| M6X | M6X30 mm |   | M6X40 mm |   | Ø7X37 mm |   | M4X55 mm |   | M6XØ20 mm |  |