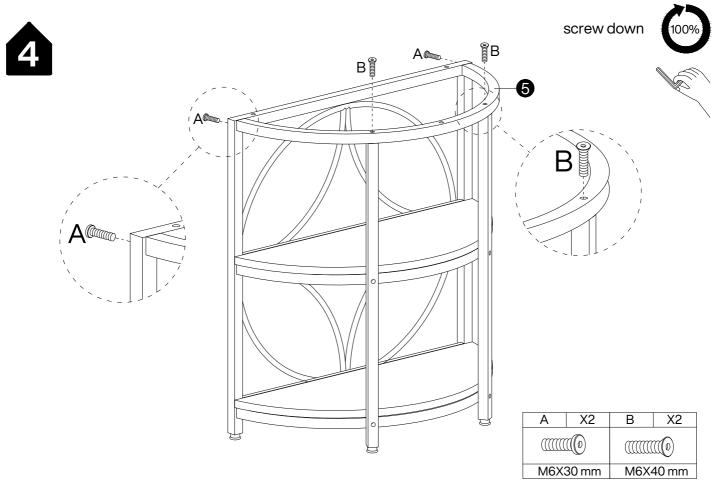

## **Hardware List**

| Α   | X15+1    | В | X2+1     | С | X4+1     | D | X1       | Е | X4        |  |
|-----|----------|---|----------|---|----------|---|----------|---|-----------|--|
|     |          |   |          |   |          |   |          |   |           |  |
| M6X | M6X30 mm |   | M6X40 mm |   | Ø7X37 mm |   | M4X55 mm |   | M6XØ20 mm |  |