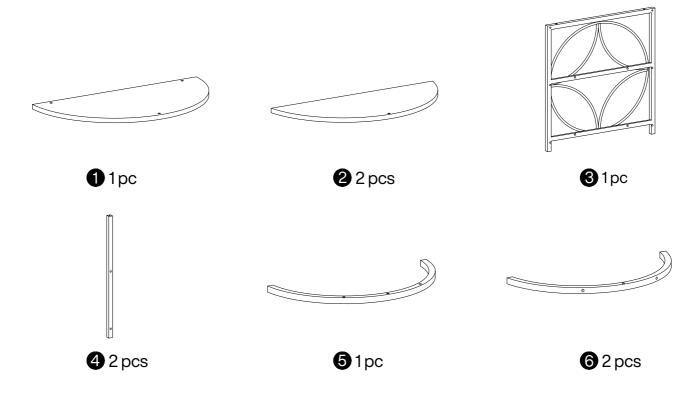

## **Parts List**

Make sure all parts are included. Most board parts are labeled or stamped on the raw edge. Contact us for a free replacement if you encounter any damaged or missing parts.