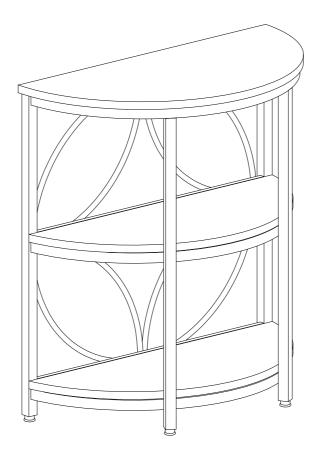

Get the Assembly Video



Note: If you can't find the assembly video, please contact us.



We recommend using hand tools for assembly.

If an electric screwdriver is used, reduce power and torque to avoid damage to the product.







Make sure all parts are included. Most board parts are labeled or stamped on the raw edge. Contact us for a free replacement if you encounter any damaged or missing parts.

## **Parts List**



## **Hardware List**

| Α   | X15+1    | В | X2+1     | С | X4+1     | D | X1       | Е | X4        |  |
|-----|----------|---|----------|---|----------|---|----------|---|-----------|--|
|     |          |   |          |   |          |   |          |   |           |  |
| M6X | M6X30 mm |   | M6X40 mm |   | Ø7X37 mm |   | M4X55 mm |   | M6XØ20 mm |  |



















**DESIGNED FOR LIFE** 

# Thank you for your support!



#### Contact our customer service team



support@tribesigns.com www.tribesigns.com



1-424-220-6888 Contact us anytime except 12:00 AMto 8:00 AMEST.

### **Follow Tribesigns**







Instagram



Pinterest



Twitter



YouTube



TikTok



WhatsApp