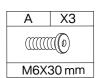

## **Hardware List**

| Α   | X15+1    | В | X2+1     | С | X4+1     | D | X1       | Е | X4        |  |
|-----|----------|---|----------|---|----------|---|----------|---|-----------|--|
|     |          |   |          |   |          |   |          |   |           |  |
| M6X | M6X30 mm |   | M6X40 mm |   | Ø7X37 mm |   | M4X55 mm |   | M6XØ20 mm |  |