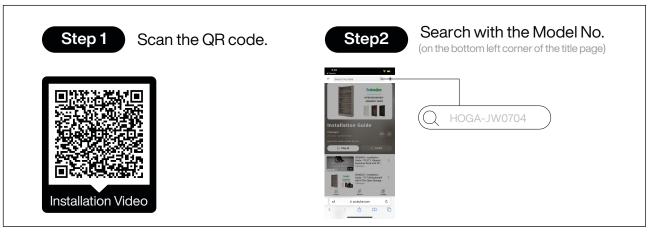

#### How to Get the Assembly Video

Note: If you can't find the assembly video, please contact us.

We recommend using hand tools for assembly.

If an electric screwdriver is used, reduce power and torque to avoid damage to the product.