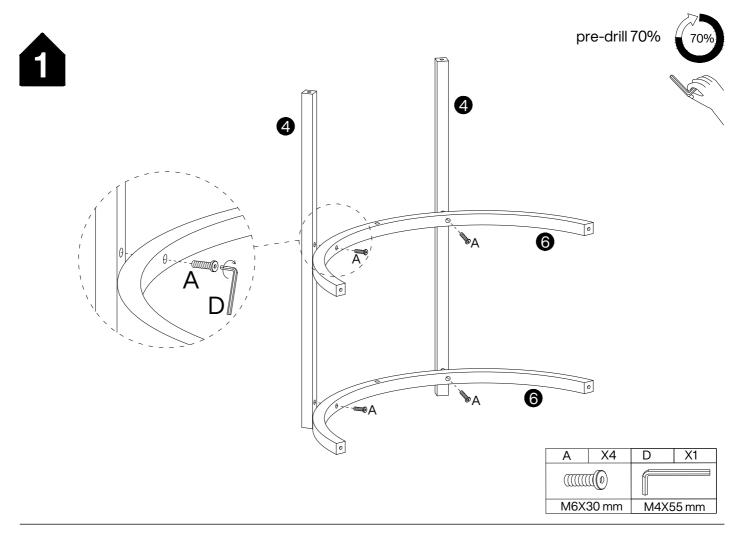

## **Hardware List**

| Α   | X15+1    | В | X2+1     | С | X4+1     | D | X1       | Е | X4        |  |
|-----|----------|---|----------|---|----------|---|----------|---|-----------|--|
|     |          |   |          |   |          |   |          |   |           |  |
| M6X | M6X30 mm |   | M6X40 mm |   | Ø7X37 mm |   | M4X55 mm |   | M6XØ20 mm |  |