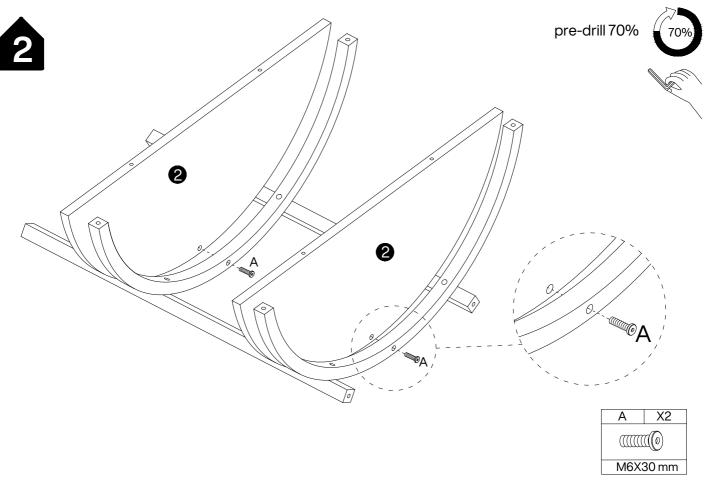

## **Hardware List**

| Α   | X15+1    | В | X2+1     | С | X4+1     | D | X1       | Е | X4        |  |
|-----|----------|---|----------|---|----------|---|----------|---|-----------|--|
|     |          |   |          |   |          |   |          |   |           |  |
| M6X | M6X30 mm |   | M6X40 mm |   | Ø7X37 mm |   | M4X55 mm |   | M6XØ20 mm |  |