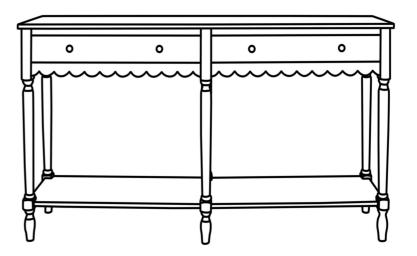

Item# CNS5739

Product Dimensions: 58.3"W x 13"D x 31.9"H

Weight Capacity: 40LBS

Warning: Do not stand on the table

Warning: Do not over torque bolts.