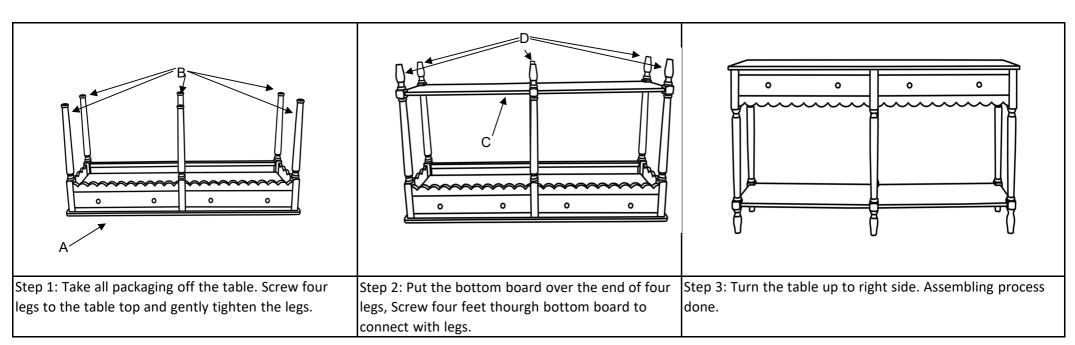

## **Part List and Hardware List**

| PIECE | DESCRIPTION  | PICTURE     | QUANTITY |
|-------|--------------|-------------|----------|
| А     | Table Top    |             | 1X       |
| В     | Leg          |             | 6X       |
| С     | Bottom board | <del></del> | 1X       |
| D     | Foot         |             | 6X       |