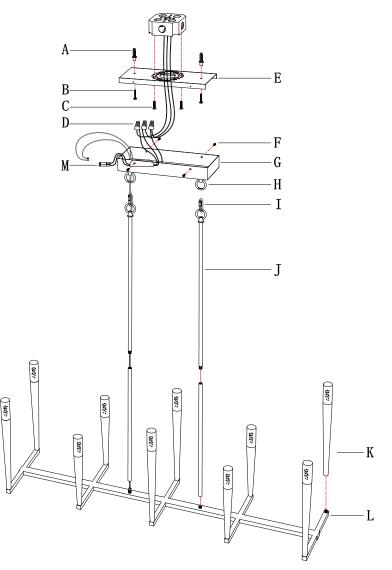

# PARTS TYPE & QTY INCLUDED:

- (E) Mounting plate (1)
- (F) Canopy screw (4)
- (G) Canopy (1)
- (H) Loop (4)
- (I) Quick link (2)
- (J) Tube
- (K) Body (10)
- (L) Frame (1)
- (M) Led driving (1)

## ACCESSORIES & QTY ENCLOSED:

- (A) Anchor (2)
- (B) Anchor screws (2)
- (C) Mounting screw (2)
- (D) Plastic Wire Connector (3)

## **ASSEMBLY & INSTALLATION INSTRUCTIONS:**

1. Carefully remove the fixture from the carton and check that all parts and accessories are included as shown in the above illustration.