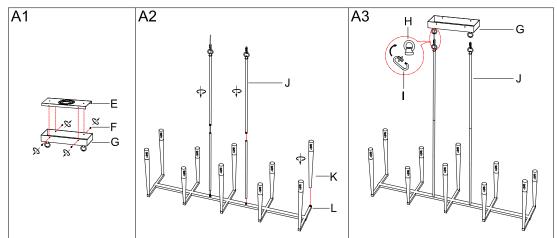

Step A1 » Unscrew canopy screws (F) from mounting plate (E) and canopy (G).

Step A2 » 1) Carefully pass the fixture wires through one side of tubes (J) and loops (H).

2) Screw tubes (I) and bodies (K) to nipple of frame (L) as shown in the illustration.

Step A3 » Open quick links (I). Attach quick links (I) to loops (H) on canopy (G) and on the top of tubes (J). Close quick links (I).