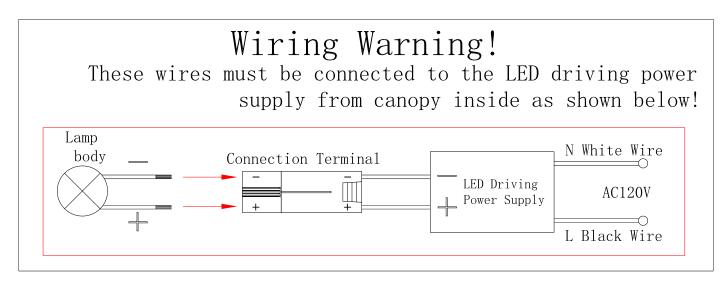

### Step B3 » Make wire connections

Connect wires as shown in the charts below. *PLEASE NOTE THAT GROUND WIRE IS BARE COPPER WIRE, NEVER CONNECT OTHER WIRES TO GROUND WIRES.* 

Step B5 » Check that everything is installed properly, then you can turn on the light. We hope you enjoy your new lighting!