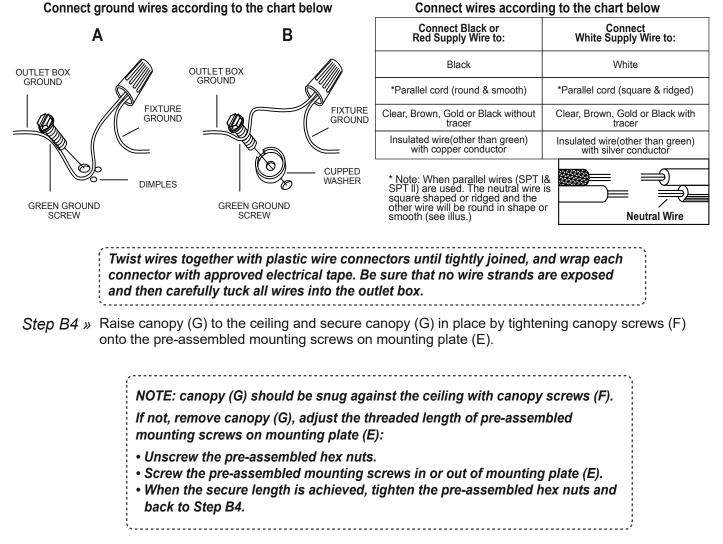

### Step B3 » Make wire connections

Connect wires as shown in the charts below. *PLEASE NOTE THAT GROUND WIRE IS BARE COPPER WIRE, NEVER CONNECT OTHER WIRES TO GROUND WIRES.* 

Step B5 » Check that everything is installed properly, then you can turn on the light. We hope you enjoy your new lighting!