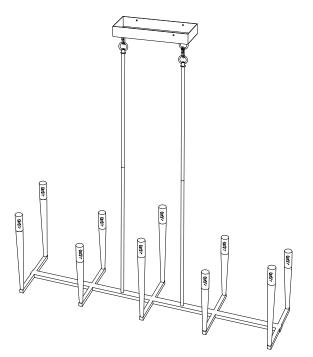

the canopy on all sides. Any gaps between the mounting surface and canopy exceeding 3/16" should be corrected as required.
- 5. Make sure that the ceiling or wall can stand the weight of the lamp before installation.
- 6. Make sure the voltage you are using is **120V**. The maximum wattage is **LED**, **36W**.
- 7. Keep the lamp away from acidic and alkaline substances in case of damaging the surface of the lamp.
- 8. When replacing bulbs, you should turn off or unplug the lamp and you must wait until it is cool as bulbs get hot quickly.
- 9. The safety instructions appearing in this manual are not meant to cover all possible conditions that may occur. It must be understood that common sense, caution and care must be used with any electrical products.

### **IMAGE FOR FINISHED PRODUCT:**



### **ORDERING PARTS**

Keep this sheet for future reference in case you need to order replacement parts. All parts for this fixture can be ordered from the place of purchase. Be sure to use exact wording from illustration when ordering parts.

### CLEANING

To clean, wipe the fixture with a soft cloth. Do not use abrasive materials such as scouring pads or powders, steel wool or abrasive paper.

| TOOLS REQUIRE<br>(NOT INCLUDED) | Before starting assembly and installation please prepare the tools as below picture |                 |        |