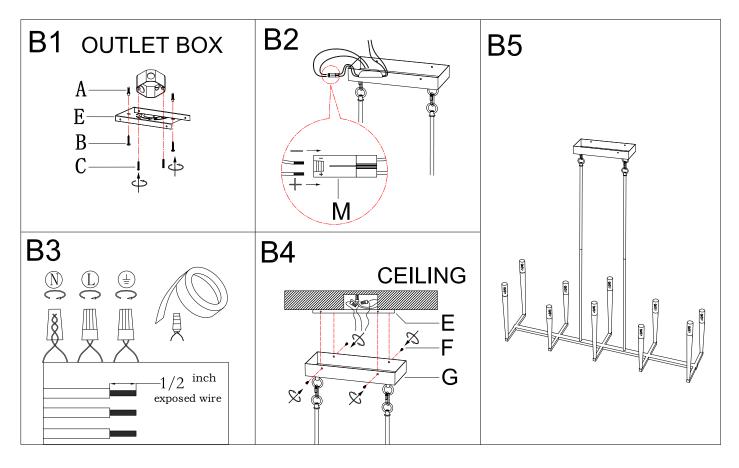

Step A1 » Unscrew canopy screws (F) from mounting plate (E) and canopy (G).

Step A2 » 1) Carefully pass the fixture wires through one side of tubes (J) and loops (H).

2) Screw tubes (I) and bodies (K) to nipple of frame (L) as shown in the illustration.

#### 4. Make installation

Step B1 » Carefully pass the supply wires from the outlet box through mounting plate (E).

- 1) NOTE:To drill the holes in the wall for anchors (A), attach mounting plate (E) to wall with screws ( B & C )
- 2) Attach mounting plate (E) to outlet box and then mark the position of holes in the wall with a pen as shown in the illustration.
- 3) Drill holes and gently knock anchors (A) into the marked holes until anchors (A) are level with the wall.
- 4) Secure mounting plate (E) to the wall with screwing anchor screws (B) into anchors (A) and mounting screws (C) into holes of mounting plate (E).

Step A3 » Open quick links (I). Attach quick links (I) to loops (H) on canopy (G) and on the top of tubes (J). Close quick links (I).

### Step B3 » Make wire connections

Connect wires as shown in the charts below. *PLEASE NOTE THAT GROUND WIRE IS BARE COPPER WIRE, NEVER CONNECT OTHER WIRES TO GROUND WIRES.* 

Step B5 » Check that everything is installed properly, then you can turn on the light. We hope you enjoy your new lighting!