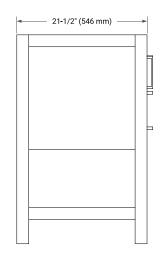

#### SIDE VIEW

• R2

1-1/2" (40 mm)

3/4"

(18 mm)

#### **BASE CABINET DIMENSIONS**

42" W x 21.5" D x 34.5" H