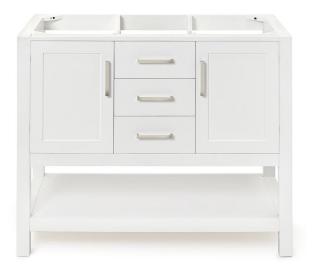

# ARIEL

#### **BASE CABINET DIMENSIONS**

42" W x 21.5" D x 34.5" H

#### **FEATURES**

- Solid wood frame & plywood panels
- Dovetail drawers and joints
- · Soft closing doors & drawers