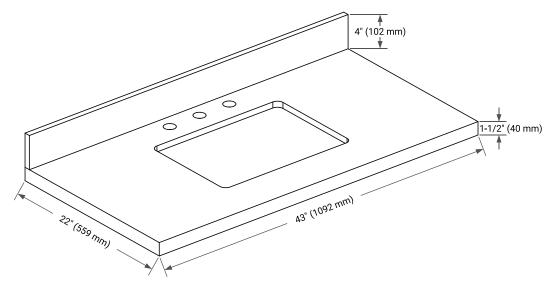

#### THREE DIMENSIONAL COUNTERTOP VIEW

#### **OVERALL DIMENSIONS**

43" W x 22" D x 1.5" H