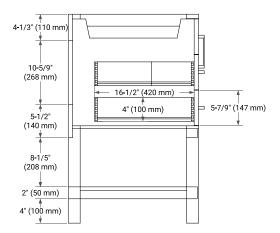

# ARIEL

#### **BASE CABINET DIMENSIONS**

42" W x 21.5" D x 34.5" H



# FRONT VIEW



#### PLAN VIEW



#### **FEATURES**

- Solid wood frame & plywood panels
- Dovetail drawers and joints
- · Soft closing doors & drawers

## **HARDWARE FINISHES\***



Satin Brass

\*Hardware comes preinstalled with the illustrated option. Other finishes are available on our online store if you prefer a different one.

#### AVAILABLE COLORS



#### SIDE VIEW





• R2

1-1/2" (40 mm)

3/4"

(18 mm)

#### **OVERALL DIMENSIONS**

43" W x 22" D x 1.5" H

## COUNTERTOP OPTIONS



Carrara Marble

White Quartz

#### COUNTERTOP PLAN VIEW

#### FEATURES

- Solid countertop with mitered edges & seams
- Undermount white rectangular sink
- Pre-drilled for 8" widespread faucet

#### INCLUDED

- Countertop
- Matching Backsplash
- Rectangle Sink



#### EDGE SIDE VIEW

#### THREE DIMENSIONAL COUNTERTOP VIEW