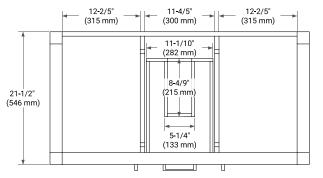

# ARIEL

#### **BASE CABINET DIMENSIONS**

42" W x 21.5" D x 34.5" H



# FRONT VIEW



#### PLAN VIEW



#### **FEATURES**

- Solid wood frame & plywood panels
- Dovetail drawers and joints
- · Soft closing doors & drawers

## **HARDWARE FINISHES\***



Satin Brass

\*Hardware comes preinstalled with the illustrated option. Other finishes are available on our online store if you prefer a different one.

#### AVAILABLE COLORS



#### SIDE VIEW





• R2

1-1/2" (40 mm)

3/4"

(18 mm)

#### **OVERALL DIMENSIONS**

43" W x 22" D x 1.5" H

## COUNTERTOP OPTIONS



Carrara Marble

White Quartz

#### COUNTERTOP PLAN VIEW

#### FEATURES

- Solid countertop with mitered edges & seams
- Undermount white rectangular sink
- Pre-drilled for 8" widespread faucet

#### INCLUDED

- Countertop
- Matching Backsplash
- Rectangle Sink



#### EDGE SIDE VIEW

#### THREE DIMENSIONAL COUNTERTOP VIEW