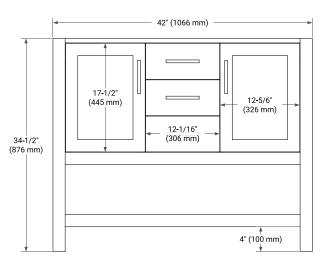

# ARIEL

#### **BASE CABINET DIMENSIONS**

42" W x 21.5" D x 34.5" H



# FRONT VIEW



#### PLAN VIEW



#### **FEATURES**

- Solid wood frame & plywood panels
- Dovetail drawers and joints
- · Soft closing doors & drawers

## **HARDWARE FINISHES\***



Satin Brass

\*Hardware comes preinstalled with the illustrated option. Other finishes are available on our online store if you prefer a different one.

#### AVAILABLE COLORS



#### SIDE VIEW





• R2

1-1/2" (40 mm)

3/4"

(18 mm)

#### **OVERALL DIMENSIONS**

43" W x 22" D x 1.5" H

## COUNTERTOP OPTIONS



Carrara Marble

White Quartz

#### COUNTERTOP PLAN VIEW

#### FEATURES

- Solid countertop with mitered edges & seams
- Undermount white rectangular sink
- Pre-drilled for 8" widespread faucet

#### INCLUDED

- Countertop
- Matching Backsplash
- Rectangle Sink



#### EDGE SIDE VIEW

#### THREE DIMENSIONAL COUNTERTOP