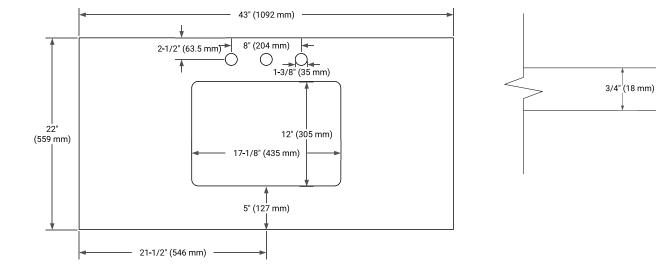

#### PLAN VIEW

#### COUNTERTOP PLAN VIEW

#### **OVERALL DIMENSIONS**

43" W x 22" D x 1.5" H