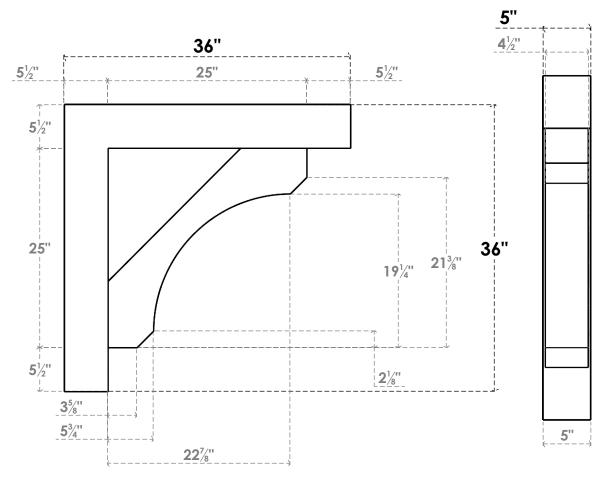

## ITEM NUMBER: BKTP05X36X36LEC05

5"W X 36"D X 36"H X 5 1/2"T LEGACY ARCHITECTURAL GRADE PVC OPEN BRACKET, BLOCK TOP AND BACK, 4 1/2"W CLOSED BRACE

**SIDE PROFILE** 

**FRONT PROFILE** 

**ISOMETRIC** 

GENERATED DATE: 03/21/2024