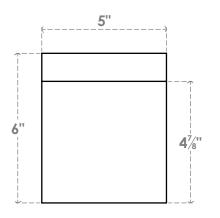

## RFTP05X06X42HUN

5"W X 6"H X 42"L HUNTINGTON ARCHITECTURAL GRADE PVC RAFTER TAIL

## **FRONT PROFILE**

**ISOMETRIC** 

**EKENA MILLWORK** 2300 WEST MAIN ST. CLARKSVILLE, TX 75426 TOLL FREE: 866-607-0453 WWW.EKENAMILLWORK.COM

- 1. INSTALLATION TO BE COMPLETED IN ACCORDANCE WITH MANUFACTURER'S SPECIFICATIONS.
  2. DRAWING MAY NOT BE TO SCALE
  3. THIS DRAWING IS INTENDED FOR DESIGN AND PLANNING PURPOSES ONLY.
  4. ALL INFORMATION CONTAINED HEREIN WAS CURRENT AT THE TIME OF DEVELOPMENT BUT MUST BE REVIEWED AND APPROVED BY THE PRODUCT MANUFACTURER TO BE CONSIDERED ACCURATE.
- 5. ARCHITECTURAL GRADE PVC PRODUCTS ARE MADE FROM EXPANDED CELLULAR PVC AND COME NATURALLY WHITE BUT MAY BE **PAINTED**