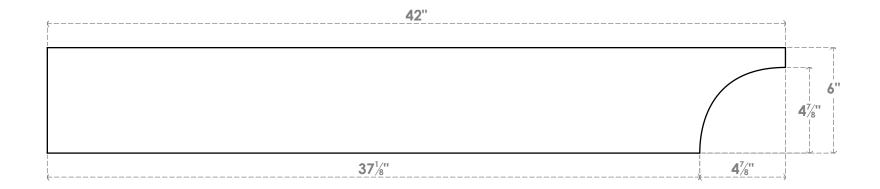

## RFTP05X06X42HUN

5"W X 6"H X 42"L HUNTINGTON ARCHITECTURAL GRADE PVC RAFTER TAIL

## SIDE PROFILE