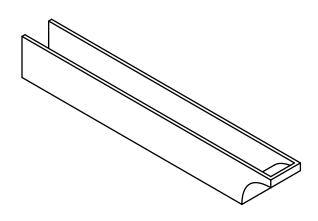

## RFTP05X06X42HUN

5"W X 6"H X 42"L HUNTINGTON ARCHITECTURAL GRADE PVC RAFTER TAIL

## **FRONT PROFILE**

**ISOMETRIC** 

**EKENA MILLWORK** 2300 WEST MAIN ST. CLARKSVILLE, TX 75426 TOLL FREE: 866-607-0453 WWW.EKENAMILLWORK.COM

- 1. INSTALLATION TO BE COMPLETED IN ACCORDANCE WITH MANUFACTURER'S SPECIFICATIONS.
  2. DRAWING MAY NOT BE TO SCALE
  3. THIS DRAWING IS INTENDED FOR DESIGN AND PLANNING PURPOSES ONLY.
  4. ALL INFORMATION CONTAINED HEREIN WAS CURRENT AT THE TIME OF DEVELOPMENT BUT MUST BE REVIEWED AND APPROVED BY THE PRODUCT MANUFACTURER TO BE CONSIDERED ACCURATE.
- 5. ARCHITECTURAL GRADE PVC PRODUCTS ARE MADE FROM EXPANDED CELLULAR PVC AND COME NATURALLY WHITE BUT MAY BE **PAINTED**