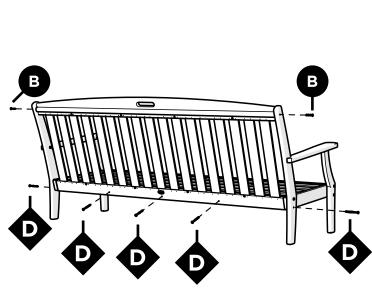

cebook.com/trexfurniture

## Having Trouble?

If you have questions or concerns regarding assembly instructions or missing parts, please contact us at **(877) 907-TREX** (8739) or email **support@trexfurniture.com** 



# TX4513X Yacht Club Deep Seating Sofa

## Cleaning Tips

Keep your Trex Outdoor Furniture™ looking brand new:

### For a quick clean:

Simply wipe down with soap and water.

### For a deeper clean:

You'll need:

- »  $\,^{1\!\!/}_{3}$  bleach and  $^{2\!\!/}_{3}$  water solution
- » clean cloth
- » soft bristle brush

Wipe on solution with your cloth and let it sit on the lumber for a few minutes (this will not affect the color). Then, loosen any dirt and debris that may catch in surface grooves with a soft bristle brush; hose down to rinse.





Repeat on opposite side





2