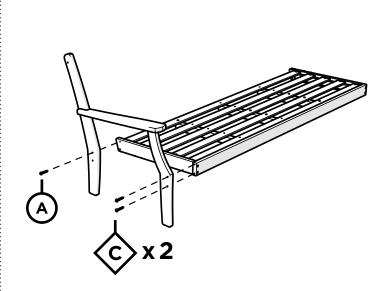

book.com/trexfurniture

## Having Trouble?

If you have questions or concerns regarding assembly instructions or missing parts, please contact us at **(877) 907-TREX** (8739) or email **support@trexfurniture.com** 



# TX4513X Yacht Club Deep Seating Sofa

## Cleaning Tips

Keep your Trex Outdoor Furniture™ looking brand new:

### For a quick clean:

Simply wipe down with soap and water.

### For a deeper clean:

You'll need:

- »  $\,^{1\!\!/}_{3}$  bleach and  $^{2\!\!/}_{3}$  water solution
- » clean cloth
- » soft bristle brush

Wipe on solution with your cloth and let it sit on the lumber for a few minutes (this will not affect the color). Then, loosen any dirt and debris that may catch in surface grooves with a soft bristle brush; hose down to rinse.





Repeat on opposite side





2