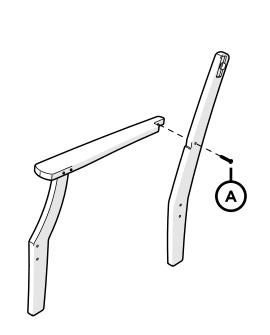

it with us on Facebook! facebook.com/trexfurniture

## Having Trouble?

If you have questions or concerns regarding assembly instructions or missing parts, please contact us at **(877) 907-TREX** (8739) or email **support@trexfurniture.com** 



# TX4513X Yacht Club Deep Seating Sofa

## Cleaning Tips

Keep your Trex Outdoor Furniture™ looking brand new:

### For a quick clean:

Simply wipe down with soap and water.

### For a deeper clean:

You'll need:

- »  $\,^{1\!\!/}_{3}$  bleach and  $^{2\!\!/}_{3}$  water solution
- » clean cloth
- » soft bristle brush

Wipe on solution with your cloth and let it sit on the lumber for a few minutes (this will not affect the color). Then, loosen any dirt and debris that may catch in surface grooves with a soft bristle brush; hose down to rinse.





Repeat on opposite side





2