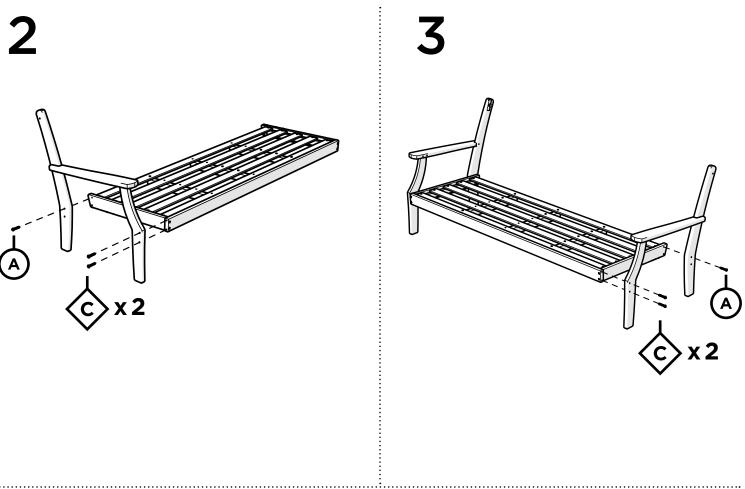

com/trexfurniture

## Having Trouble?

If you have questions or concerns regarding assembly instructions or missing parts, please contact us at **(877) 907-TREX** (8739) or email **support@trexfurniture.com** 



# TX4513X Yacht Club Deep Seating Sofa

## Cleaning Tips

Keep your Trex Outdoor Furniture™ looking brand new:

### For a quick clean:

Simply wipe down with soap and water.

### For a deeper clean:

You'll need:

- »  $\,^{1\!\!/}_{3}$  bleach and  $^{2\!\!/}_{3}$  water solution
- » clean cloth
- » soft bristle brush

Wipe on solution with your cloth and let it sit on the lumber for a few minutes (this will not affect the color). Then, loosen any dirt and debris that may catch in surface grooves with a soft bristle brush; hose down to rinse.





Repeat on opposite side





2