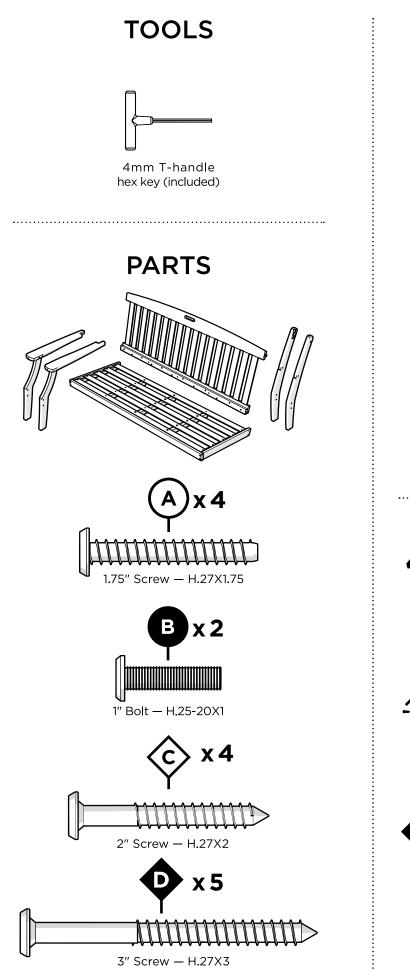

re it with us on Facebook! facebook.com/trexfurniture

## Having Trouble?

If you have questions or concerns regarding assembly instructions or missing parts, please contact us at **(877) 907-TREX** (8739) or email **support@trexfurniture.com** 



# TX4513X Yacht Club Deep Seating Sofa

## Cleaning Tips

Keep your Trex Outdoor Furniture™ looking brand new:

### For a quick clean:

Simply wipe down with soap and water.

### For a deeper clean:

You'll need:

- »  $\,^{1\!\!/}_{3}$  bleach and  $^{2\!\!/}_{3}$  water solution
- » clean cloth
- » soft bristle brush

Wipe on solution with your cloth and let it sit on the lumber for a few minutes (this will not affect the color). Then, loosen any dirt and debris that may catch in surface grooves with a soft bristle brush; hose down to rinse.





Repeat on opposite side





2