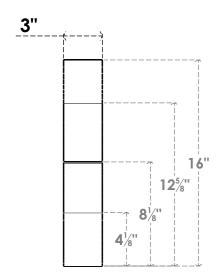

## ITEM NUMBER: BRCURO030X12000X16000OZKRCPR

3"W X 12"D X 16"H OZARK ROUGH CEDAR WOODGRAIN OPEN TIMBERTHANE BRACE, PRIMED TAN

**SIDE PROFILE** 

**FRONT PROFILE** 

**ISOMETRIC** 

**EKENA MILLWORK** 2300 WEST MAIN ST. CLARKSVILLE, TX 75426 TOLL FREE: 866-607-0453 WWW.EKENAMILLWORK.COM