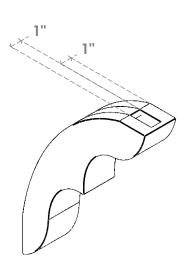

## ITEM NUMBER: BRCURO030X12000X16000OZKRCPR

3"W X 12"D X 16"H OZARK ROUGH CEDAR WOODGRAIN OPEN TIMBERTHANE BRACE, PRIMED TAN

**SIDE PROFILE** 

**FRONT PROFILE** 

**ISOMETRIC** 

**EKENA MILLWORK** 2300 WEST MAIN ST. CLARKSVILLE, TX 75426 TOLL FREE: 866-607-0453 WWW.EKENAMILLWORK.COM