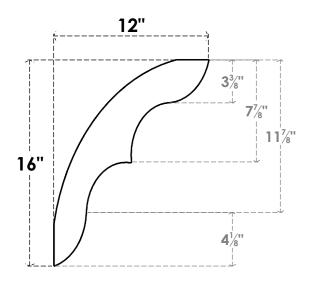

## ITEM NUMBER: BRCURO030X12000X16000OZKRCPR

3"W X 12"D X 16"H OZARK ROUGH CEDAR WOODGRAIN OPEN TIMBERTHANE BRACE, PRIMED TAN

**SIDE PROFILE** 

**FRONT PROFILE** 

**ISOMETRIC** 

**EKENA MILLWORK** 2300 WEST MAIN ST. CLARKSVILLE, TX 75426 TOLL FREE: 866-607-0453 WWW.EKENAMILLWORK.COM