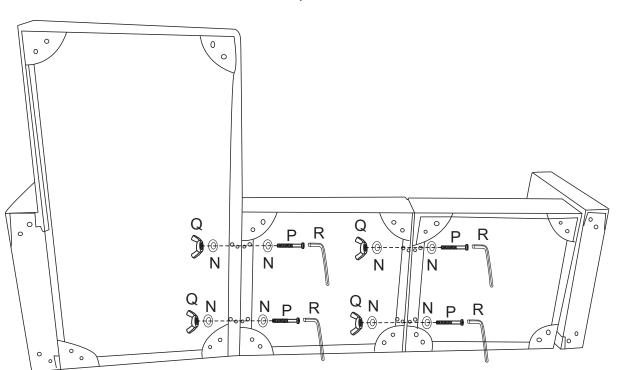

# **ASSEMBLY** INSTRUCTIONS

STEP 1: Connet Left armrest (E) & Seat Frame (B) with Bolts (O) and Washers(N).

STEP 2: Connet Right armrest (F) & Chaise seat Frame (A) with Bolts (O) and Washers(N).

STEP 3: Connet Chaise seat Frame (A) and Seat frame (B) & (B) with Bolts (P), Washers(N) and Butterfly nuts (Q).