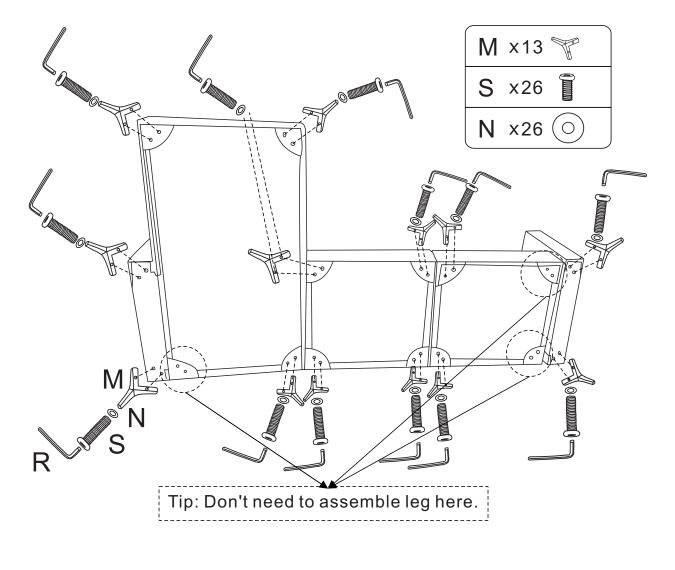

# **ASSEMBLY** INSTRUCTIONS

STEP 1: Connet Left armrest (E) & Seat Frame (B) with Bolts (O) and Washers(N).

STEP 2: Connet Right armrest (F) & Chaise seat Frame (A) with Bolts (O) and Washers(N).

STEP 3: Connet Chaise seat Frame (A) and Seat frame (B) & (B) with Bolts (P), Washers(N) and Butterfly nuts (Q).

Ifyou buy a multi-seater sofa, the assembly process is the same as for the sofa.

STEP 4: Assemble the sofa Legs (M) with bolts (S).

STEP 5: Assemble the Back frame (J) with Bolts (O) and Washers(N).

STEP 6: Please put the back cover (K&L) on the sofa. Velcro sticks to each other.