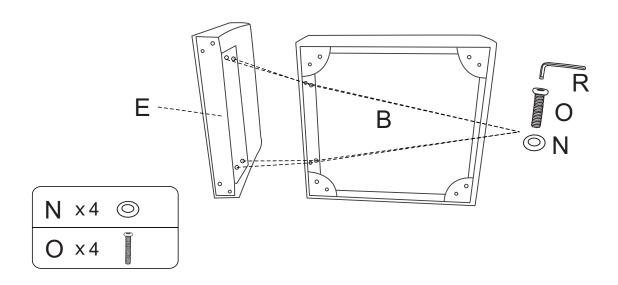

# **ASSEMBLY** INSTRUCTIONS

STEP 1: Connet Left armrest (E) & Seat Frame (B) with Bolts (O) and Washers(N).

STEP 2: Connet Right armrest (F) & Chaise seat Frame (A) with Bolts (O) and Washers(N).

STEP 3: Connet Chaise seat Frame (A) and Seat frame (B) & (B) with Bolts (P), Washers(N) and Butterfly nuts (Q).