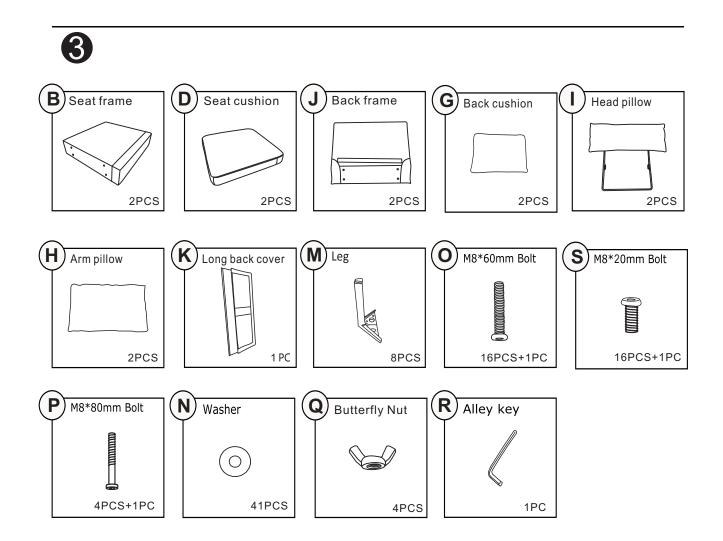

Ifyou buy a multi-seater sofa, the assembly process is the same as for the sofa.

STEP 4: Assemble the sofa Legs (M) with bolts (S).

STEP 5: Assemble the Back frame (J) with Bolts (O) and Washers(N).

STEP 6: Please put the back cover (K&L) on the sofa. Velcro sticks to each other.