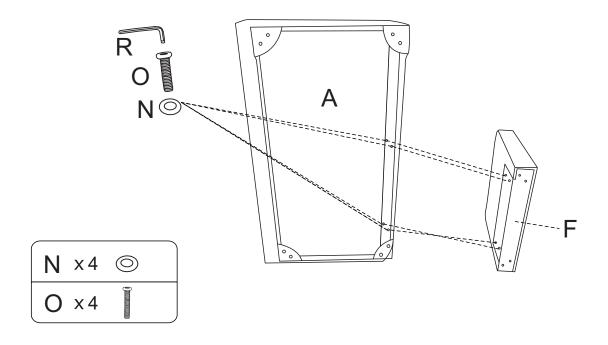

# **ASSEMBLY** INSTRUCTIONS

STEP 1: Connet Left armrest (E) & Seat Frame (B) with Bolts (O) and Washers(N).

STEP 2: Connet Right armrest (F) & Chaise seat Frame (A) with Bolts (O) and Washers(N).

STEP 3: Connet Chaise seat Frame (A) and Seat frame (B) & (B) with Bolts (P), Washers(N) and Butterfly nuts (Q).