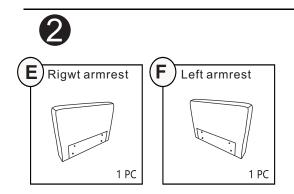

# **ASSEMBLY** INSTRUCTIONS

STEP 1: Connet Left armrest (E) & Seat Frame (B) with Bolts (O) and Washers(N).

STEP 2: Connet Right armrest (F) & Chaise seat Frame (A) with Bolts (O) and Washers(N).

STEP 3: Connet Chaise seat Frame (A) and Seat frame (B) & (B) with Bolts (P), Washers(N) and Butterfly nuts (Q).