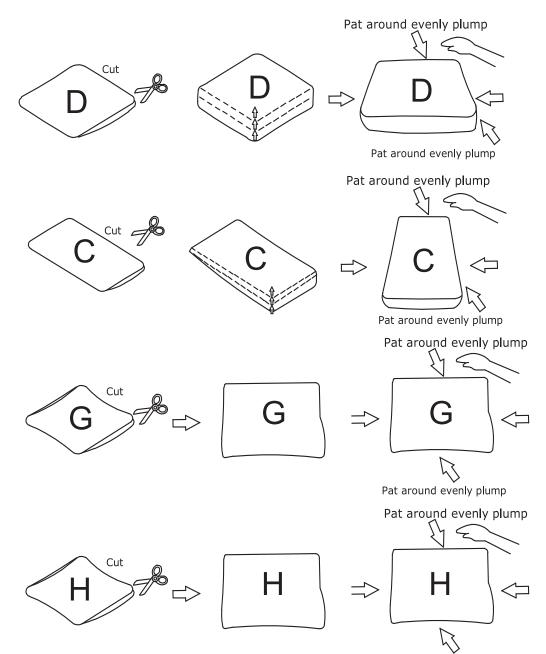

STEP 7: The cushion is packaged by vacuum compression .After cutting the package, it rebounds quickly within 60s.If the fabric has wrinkes, it will basically disappearafter standing for 72 hours.

Pat around evenly plump