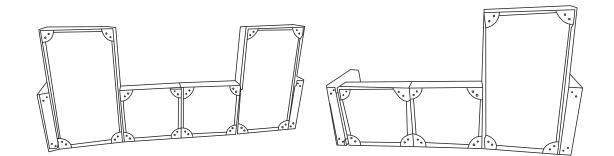

# **ASSEMBLY** INSTRUCTIONS

STEP 1: Connet Left armrest (E) & Seat Frame (B) with Bolts (O) and Washers(N).

STEP 2: Connet Right armrest (F) & Chaise seat Frame (A) with Bolts (O) and Washers(N).

STEP 3: Connet Chaise seat Frame (A) and Seat frame (B) & (B) with Bolts (P), Washers(N) and Butterfly nuts (Q).

Ifyou buy a multi-seater sofa, the assembly process is the same as for the sofa.

STEP 4: Assemble the sofa Legs (M) with bolts (S).

STEP 5: Assemble the Back frame (J) with Bolts (O) and Washers(N).

STEP 6: Please put the back cover (K&L) on the sofa. Velcro sticks to each other.