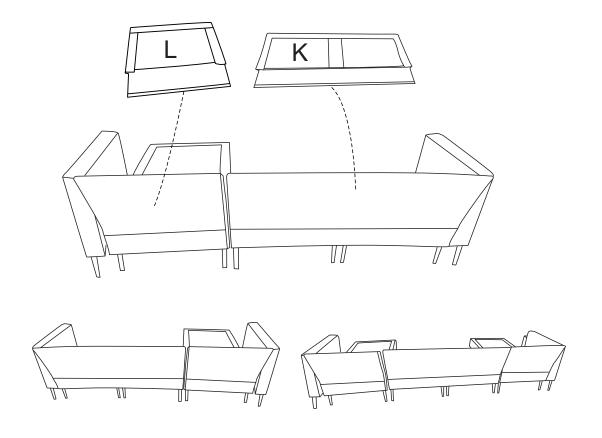

Ifyou buy a multi-seater sofa, the assembly process is the same as for the sofa.

STEP 4: Assemble the sofa Legs (M) with bolts (S).

STEP 5: Assemble the Back frame (J) with Bolts (O) and Washers(N).

STEP 6: Please put the back cover (K&L) on the sofa. Velcro sticks to each other.