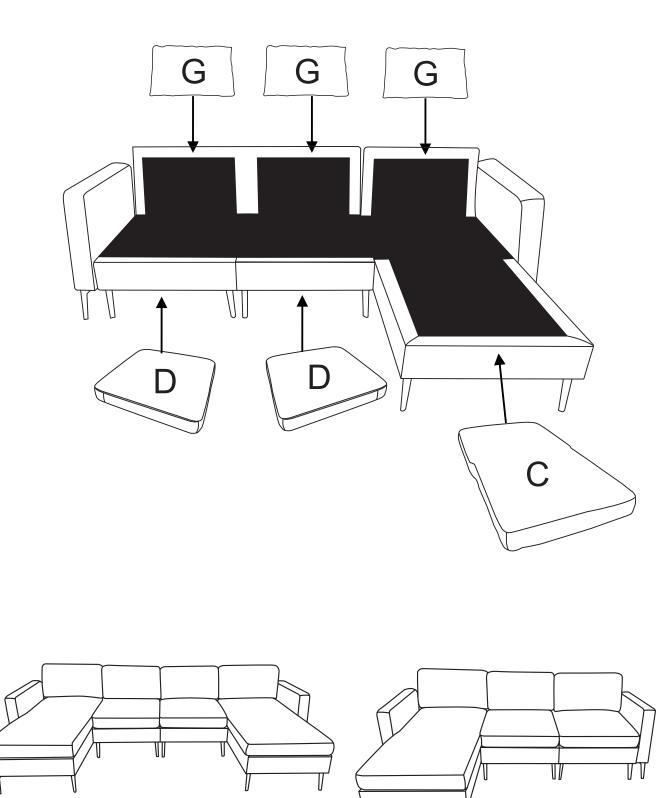

STEP 8: Place the seat cushions and the back cushions on the sofa.

STEP 9: Place the seat cushions and the back cushions on the sofa.

Complete assembly