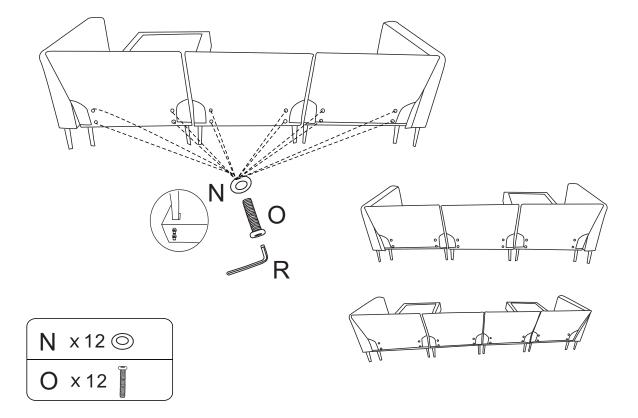

Ifyou buy a multi-seater sofa, the assembly process is the same as for the sofa.

STEP 4: Assemble the sofa Legs (M) with bolts (S).

STEP 5: Assemble the Back frame (J) with Bolts (O) and Washers(N).

STEP 6: Please put the back cover (K&L) on the sofa. Velcro sticks to each other.