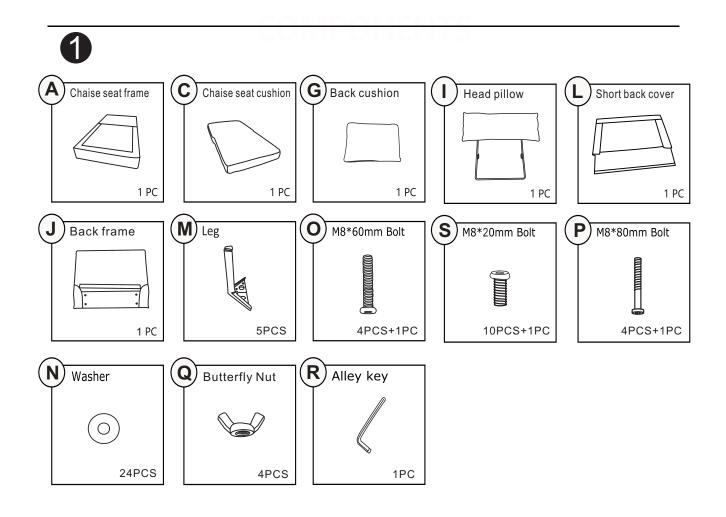

# **ASSEMBLY** INSTRUCTIONS

STEP 1: Connet Left armrest (E) & Seat Frame (B) with Bolts (O) and Washers(N).

STEP 2: Connet Right armrest (F) & Chaise seat Frame (A) with Bolts (O) and Washers(N).

STEP 3: Connet Chaise seat Frame (A) and Seat frame (B) & (B) with Bolts (P), Washers(N) and Butterfly nuts (Q).