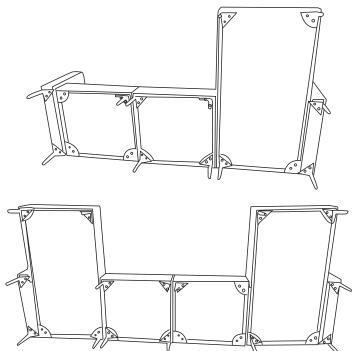

Ifyou buy a multi-seater sofa, the assembly process is the same as for the sofa.

STEP 4: Assemble the sofa Legs (M) with bolts (S).

STEP 5: Assemble the Back frame (J) with Bolts (O) and Washers(N).

STEP 6: Please put the back cover (K&L) on the sofa. Velcro sticks to each other.