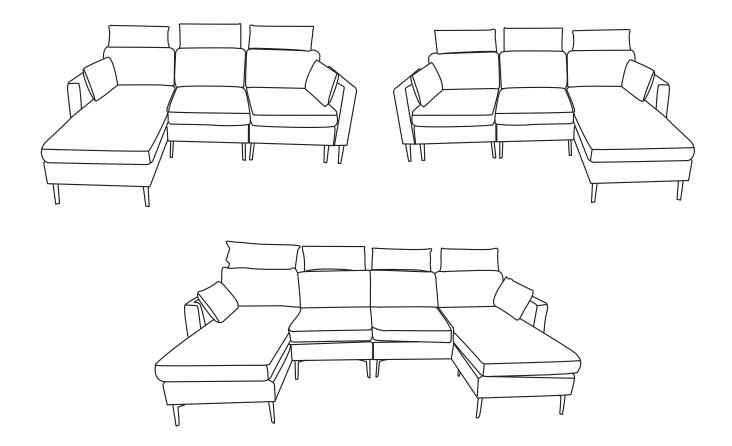

### **Assembly Instructions**



### ITEM NO. E046-011-001

# **NOTE:** Please read these instructions carefully before starting assembly

#### HASSEL-FREE WARRANTY

We proudly provid 1-YEAR warranty, if there is any questions with the products , please feel free to contact with us.

#### Email : furniture01service@gmail.com



The assembly will be easier with 2 people while 1 person could also do the job.



Around 10 MIN ASSEMBLY

# MAINTAINANCE AND WARNING

- Keep furniture away from heat sources.
- Avoid cleaning with harsh cleaners or polishes and refrain from using detergents, solvents, abrasives, spray cans or leather cleaners.
  Instead, use a non-colour, mild soap with warm water to clean up spills (mix 1:10 soap to water).
- Do not place furniture under direct sunlight as the material may fade over time.
- Do