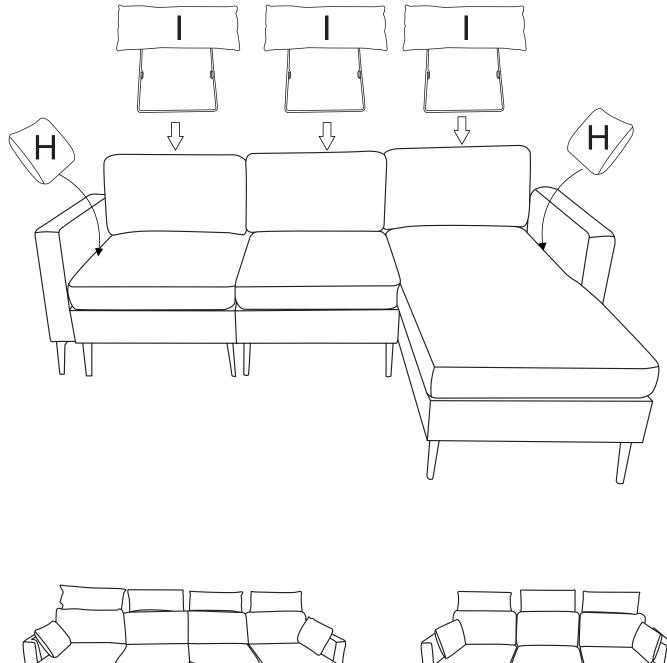

STEP 8: Place the seat cushions and the back cushions on the sofa.

STEP 9: Place the seat cushions and the back cushions on the sofa.

Complete assembly