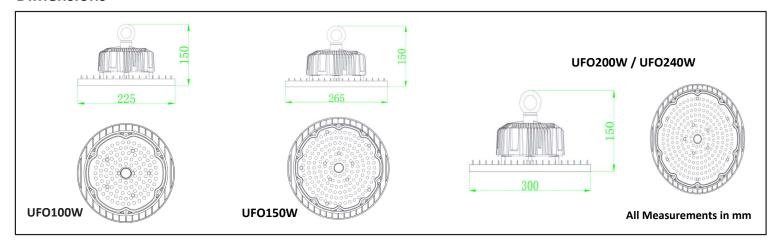

www.jandhled.com/high-bays/jh-ufo150w-95a

## **UFO High Bay Light**



## **PRODUCT DESCRIPTION**

UFO High Bay Light combines powerful illumination with exceptional energy efficiency. Featuring CCT selectability, this innovative fixture allows users to adjust the color temperature to suit various environments, enhancing adaptability across different applications. Ideal for high-ceiling commercial spaces such as warehouses, gyms, factories, and indoor stadiums. Its sleek design ensures uniform light distribution with a wide beam angle, maximizing efficiency and providing a sustainable lighting solution.

## **Dimensions**



## **Specifications**

| Part Number    | Input<br>Power | Input<br>Voltage | Watt<br>Selectable | сст      | Light<br>Distribution | CRI | Certificates | Warranty |
|----------------|----------------|------------------|--------------------|----------|-----------------------|-----|--------------|----------|
| JH-UFO100W-95A | 100W           | 100-277VAC       | 100/80/60W         | 3K/4K/5K | 120                   | >70 | ETL          | 5 Years  |
| JH-UFO150W-95A | 150W           | 100-277VAC       | 150/120/100W       | 3K/4K/5K | 120                   | >70 | ETL          | 5 Years  |
| JH-UFO200W-95A | 200W           | 100-277VAC       | 200/160/120W       | 3K/4K/5K | 120                   | >70 | ETL          | 5 Years  |
| JH-UFO240W-95A | 240W           | 100-277VAC       | 240/1