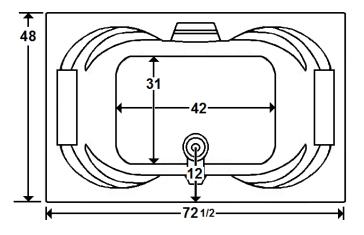

### **Technical Information**

• Cut-Out Dimensions: 70 1/2" x 46"

• Weight: 200 lbs.

Water Depth to Overflow: 16 1/4"

Water Operating Level: NA

Water Capacity: 112 gal.

• Sump Dimension: 42" x 31"