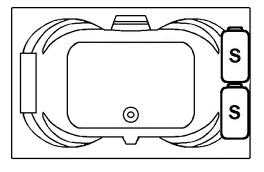

# \*All dimensions are +/- 1/2" and subject to change without notice\* Confirm specifications before installation

Standard (S) Pump & Heater Location