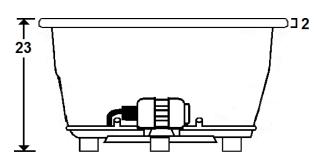

### **Technical Information**

• Cut-Out Dimensions: 70 1/2" x 46"

• Weight: 200 lbs.

Water Depth to Overflow: 16 1/4"

Water Operating Level: NA

Water Capacity: 112 gal.

• Sump Dimension: 42" x 31"