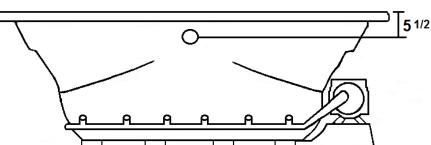

### **Technical Information**

• Cut-Out Dimensions: 70 1/2" x 46"

• Weight: 200 lbs.

Water Depth to Overflow: 16 1/4"

Water Operating Level: NA

Water Capacity: 112 gal.

• Sump Dimension: 42" x 31"