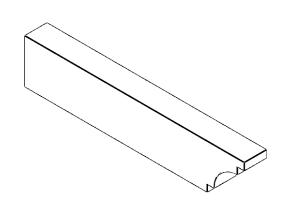

## ITEM NUMBER: RFTURS020X04000X20000X004MED00RCPR

2"W X 4"H X 20"L TIMBERTHANE ROUGH CEDAR MEDITERRANEAN FAUX WOOD SOLID RAFTER TAIL. 4"L END, PRIMED TAN 20"

## **ISOMETRIC**

GENERATED DATE: 03/02/2023

**EKENA MILLWORK** 2300 WEST MAIN ST. CLARKSVILLE, TX 75426 TOLL FREE: 866-607-0453 WWW.EKENAMILLWORK.COM

1. INSTALLATION TO BE COMPLETED IN ACCORDANCE WITH MANUFACTURER'S SPECIFICATIONS.
2. DRAWING MAY NOT BE TO SCALE
3. THIS DRAWING IS INTENDED FOR DESIGN AND PLANNING PURPOSES ONLY.
4. ALL INFORMATION CONTAINED HEREIN WAS CURRENT AT THE TIME OF DEVELOPMENT BUT MUST BE REVIEWED AND APPROVED BY THE PRODUCT MANUFACTURER TO BE CONSIDERED ACCURATE.