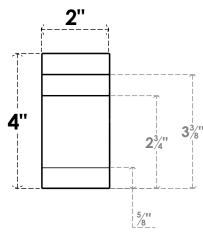

## ITEM NUMBER: RFTURS020X04000X20000X004MED00RCPR

2"W X 4"H X 20"L TIMBERTHANE ROUGH CEDAR MEDITERRANEAN FAUX WOOD SOLID RAFTER TAIL. 4"L END, PRIMED TAN 20"

## **FRONT PROFILE**