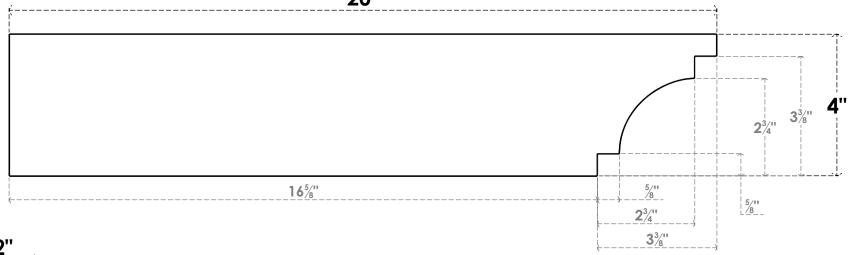

## ITEM NUMBER: RFTURS020X04000X20000X004MED00RCPR

2"W X 4"H X 20"L TIMBERTHANE ROUGH CEDAR MEDITERRANEAN FAUX WOOD SOLID RAFTER TAIL. 4"L END, PRIMED TAN 20"

## **SIDE PROFILE**