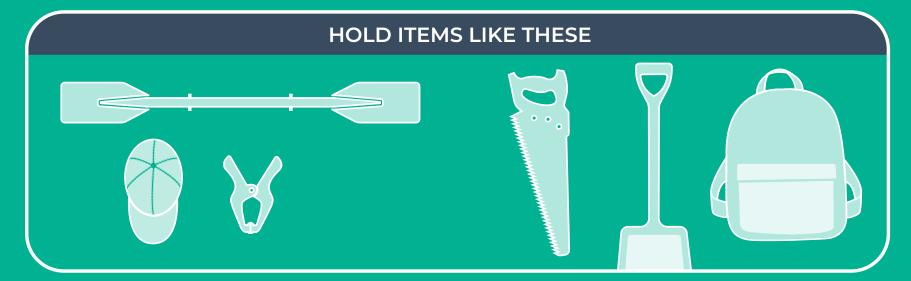

### **UTILITY HOOK**

A simple, easy-to-use hook with three holding points to hang a variety of heavy-duty household items.