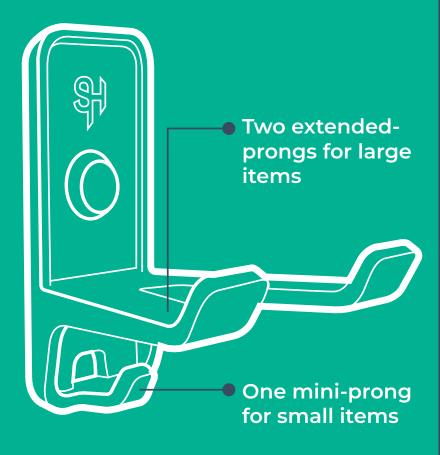

### **UTILITY HOOK**

A simple, easy-to-use hook with three holding points to hang a variety of heavy-duty household items.